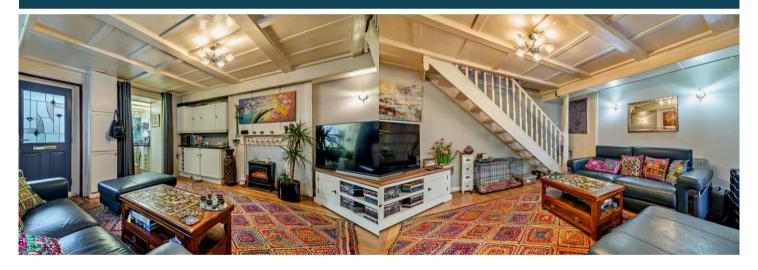

The interior of this beautifully presented property comprises a spacious and open plan living room with the fitted kitchen and ample storage space on the ground floor. The first floor consists of one double bedroom and ensuite bathroom. The exterior boasts a private rear garden, perfect for enjoying the summer months.