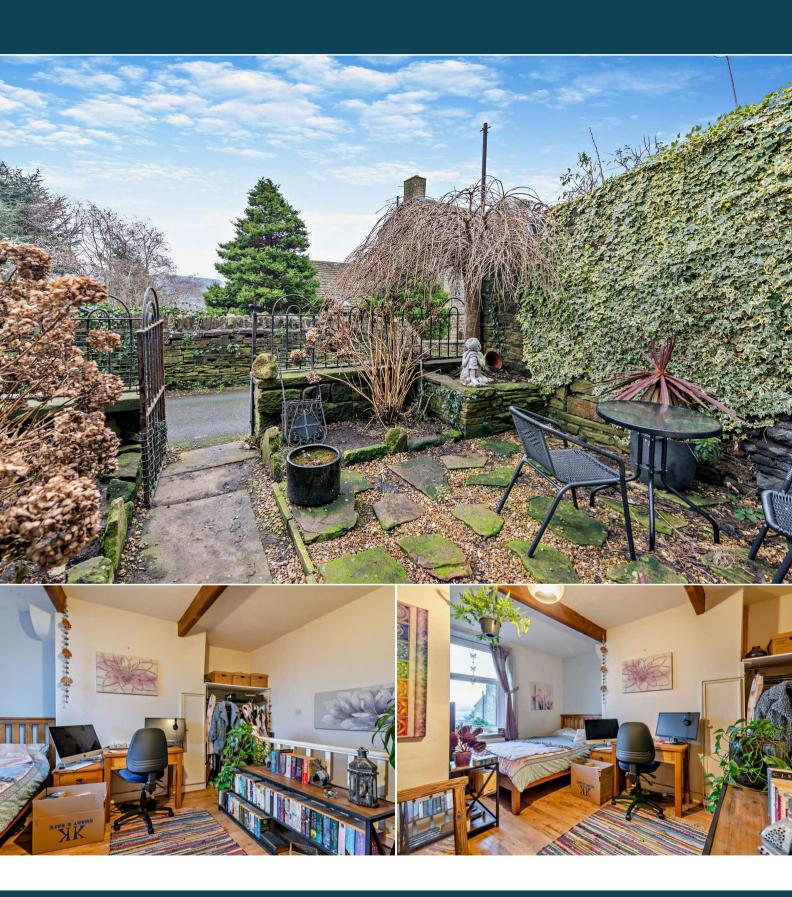

The interior of this beautifully presented property comprises a spacious and open plan living room with the fitted kitchen and ample storage space on the ground floor. The first floor consists of one double bedroom and ensuite bathroom. The exterior boasts a private rear garden, perfect for enjoying the summer months.

Located in the popular village of Greetland, the property is close to a range of amenities, including shops, supermarkets, restaurants and pubs. Excellent transport connections can be found from the M62 and many local bus routes.