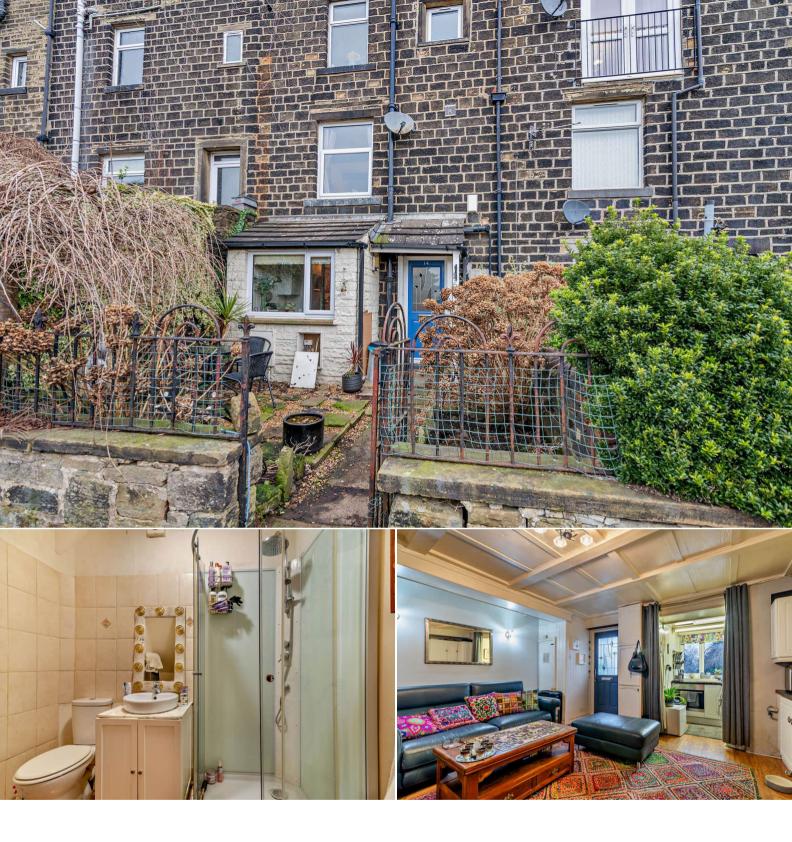

## Haigh Street Halifax

Bettermove are proud to present this charming 1 bedroom Terraced House Under Dwelling in Greetland available with no forward chain.

The property benefits from double glazing, gas central heating throughout and has ample on street parking available nearby. The council tax band is A.

The interior of this beautifully presented property comprises a spacious and open plan living room with the fitted kitchen and ample storage space on the ground floor. The first floor consists of one double bedroom and ensuite bathroom. The exterior boasts a private rear garden, perfect for enjoying the summer months.

Located in the popular village of Greetland, the property is close to a range of amenities, including shops, supermarkets, restaurants and pubs. Excellent transport connections can be found from the M62 and many local bus routes.