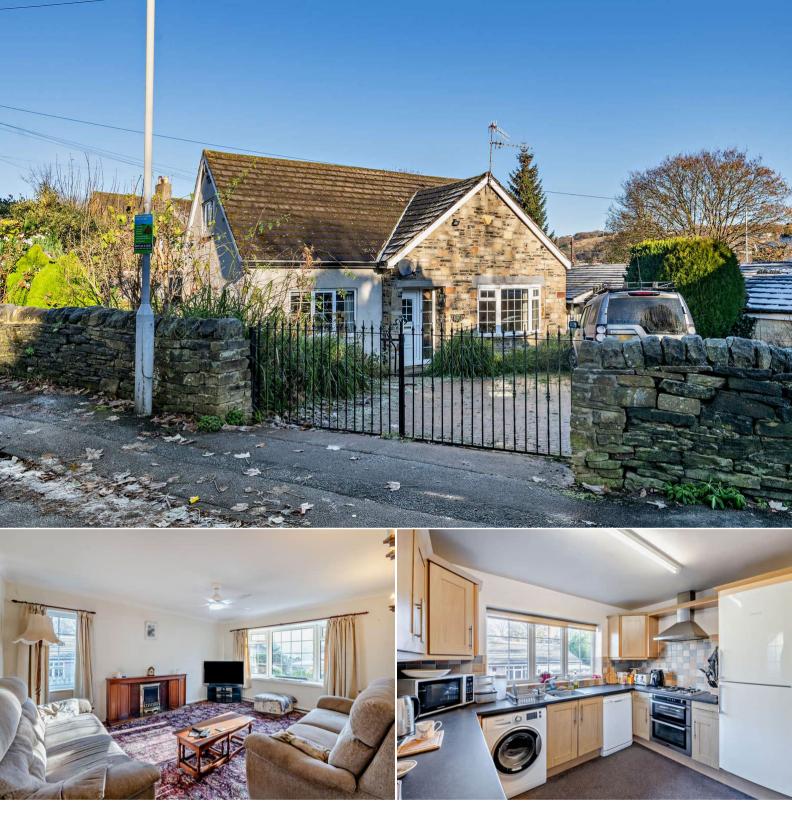

## Bradford

Bettermove are proud to present this impressive 3 bedroom Detached Bungalow in Bradford available with no forward chain.

The property benefits from double glazing, gas central heating throughout and has off street parking available via the private gated driveway. The council tax band is D.

The interior of this well presented property comprises a spacious living room, the office room/ dining room, the fitted kitchen, the family bathroom and one double bedroom on the ground floor. The first floor hosts two bedrooms both having Vanity sink units and additional storage space. The exterior boasts a large garden to all four sides, perfect for enjoying the summer months.

Located in the popular residential area of Bradford, the property is close to a range of amenities, including shops, supermarkets, restaurants and pubs. Excellent transport connections can be found from Frizinghall Train Station and many local bus routes.