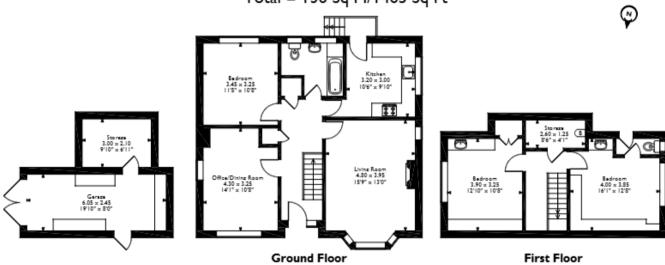

## Buxton Lane, Bradford Approximate Gross Internal Area Main House = 114 Sq M/1228 Sq Ft Garage/Storage = 22 Sq M/237 Sq Ft Total = 136 Sq M/1465 Sq Ft

Please note that the location of doors, windows and other items are approximate and this floorplan is to be used for illustrative purposes only. Unauthorized reproduction is prohibited.