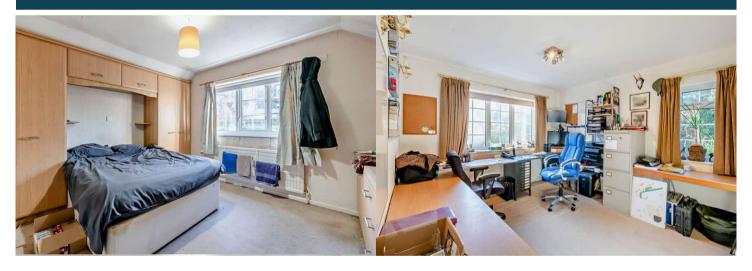

The interior of this well presented property comprises a spacious living room, the office room/ dining room, the fitted kitchen, the family bathroom and one double bedroom on the ground floor. The first floor hosts two bedrooms both having Vanity sink units and additional storage space. The exterior boasts a large garden to all four sides, perfect for enjoying the summer months.