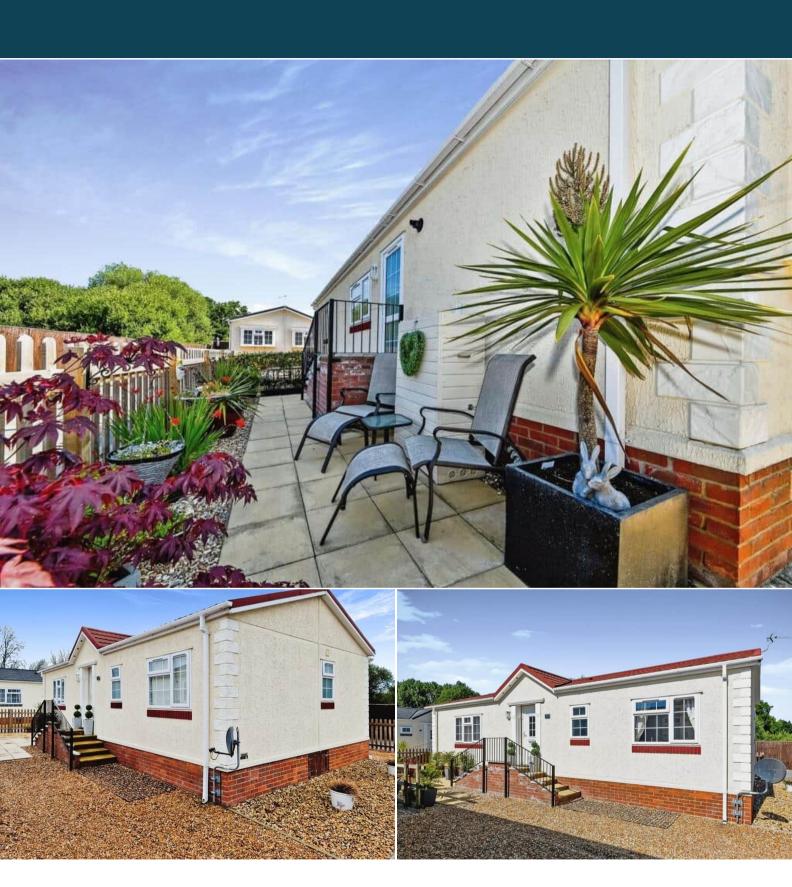

## Main Road King's Lynn

Bettermove are proud to present this 2 bedroom park home in Kings Lynn available with no forward chain/welcoming cash buyers only.

The property benefits from double glazing, LPG central heating throughout and has off street parking available.

The council tax band is A.

The interior of this beautifully presented property comprises a spacious open plan living dining room and fitted kitchen 2 bedrooms, an en-suite and the family bathroom. The exterior boasts a private rear garden, perfect for enjoying the summer months.

Located in the popular town of King's Lynn, the property is close to a range of amenities, including shops, supermarkets, restaurants and pubs. Excellent transport connections can be found from the A10, A47 and local bus routes.