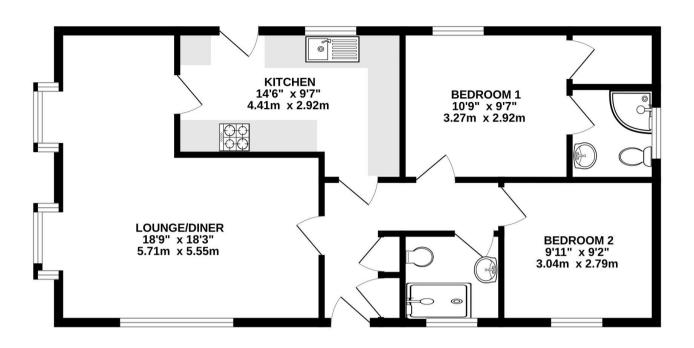

## **GROUND FLOOR** 730 sq.ft. (67.8 sq.m.) approx.

TOTAL FLOOR AREA: 730 sq.ft. (67.8 sq.m.) approx.

Whilst every attempt has been made to ensure the accuracy of the floorplan contained here, measurements of doors, windows, rooms and any other items are approximate and no responsibility is taken for any error, omission or mis-statement. This plan is for illustrative purposes only and should be used as such by any prospective purchaser. The services, systems and appliances shown have not been tested and no guarantee as to their operability or efficiency can be given.

Made with Metropix ©2023

20-22 Bridge End, Leeds, LS1 4DJ t: 0330 004 0050 e: hello@bettermove.co.uk www.bettermove.co.uk