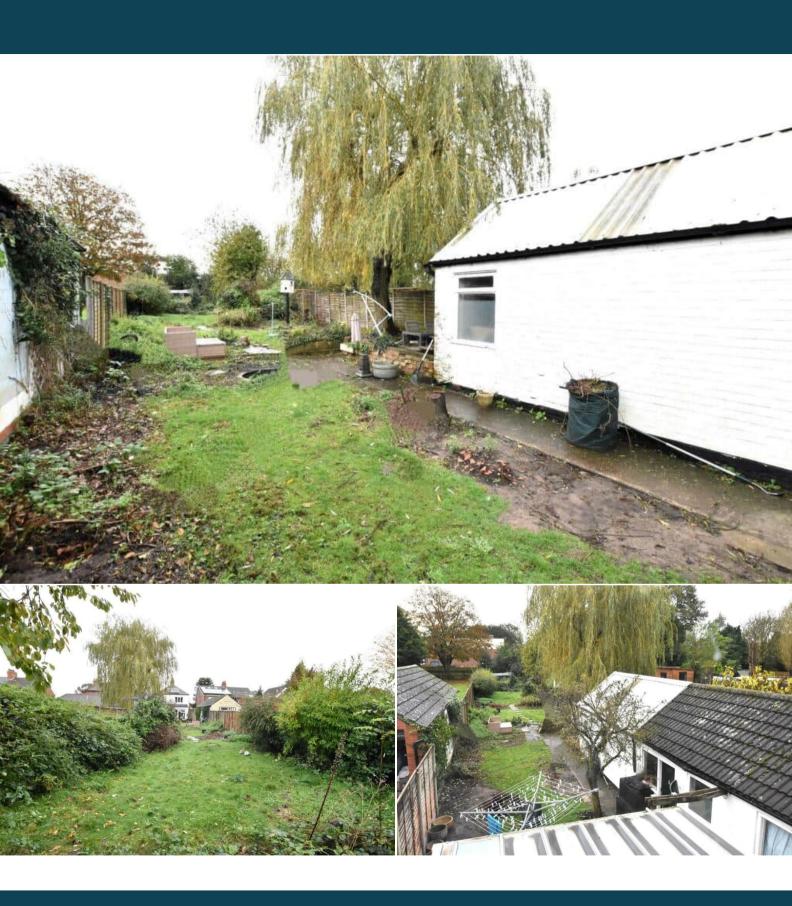

The interior of this well presented property comprises two spacious reception rooms, the fitted kitchen, conservatory and a convenient WC on the ground floor. The first floor consists of three double bedrooms and the family bathroom. The exterior boasts a private rear garden, perfect for enjoying the summer months.