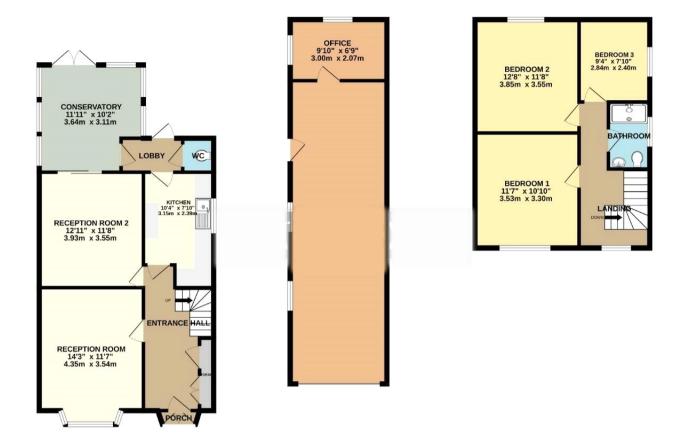

The interior of this well presented property comprises two spacious reception rooms, the fitted kitchen, conservatory and a convenient WC on the ground floor. The first floor consists of three double bedrooms and the family bathroom. The exterior boasts a private rear garden, perfect for enjoying the summer months.

GROUND FLOOR 1ST FLOOR 1140 sq.ft. (105.9 sq.m.) approx. 497 sq.ft. (46.2 sq.m.) approx.

TOTAL FLOOR AREA: 1637 sq.ft. (152.0 sq.m.) approx.

20-22 Bridge End, Leeds, LS1 4DJ t: 0330 004 0050 e: hello@bettermove.co.uk www.bettermove.co.uk