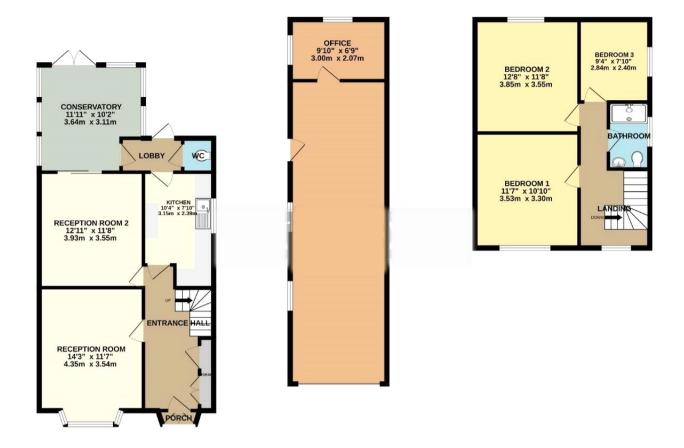

The interior of this well presented property comprises two spacious reception rooms, the fitted kitchen, conservatory and a convenient WC on the ground floor. The first floor consists of three double bedrooms and the family bathroom. The exterior boasts a private rear garden, perfect for enjoying the summer months.

This exciting opportunity should not be missed! All enquiries can be made through Bettermove on 0330 004 0050.

GROUND FLOOR 1ST FLOOR 1140 sq.ft. (105.9 sq.m.) approx. 497 sq.ft. (46.2 sq.m.) approx.

TOTAL FLOOR AREA: 1637 sq.ft. (152.0 sq.m.) approx.