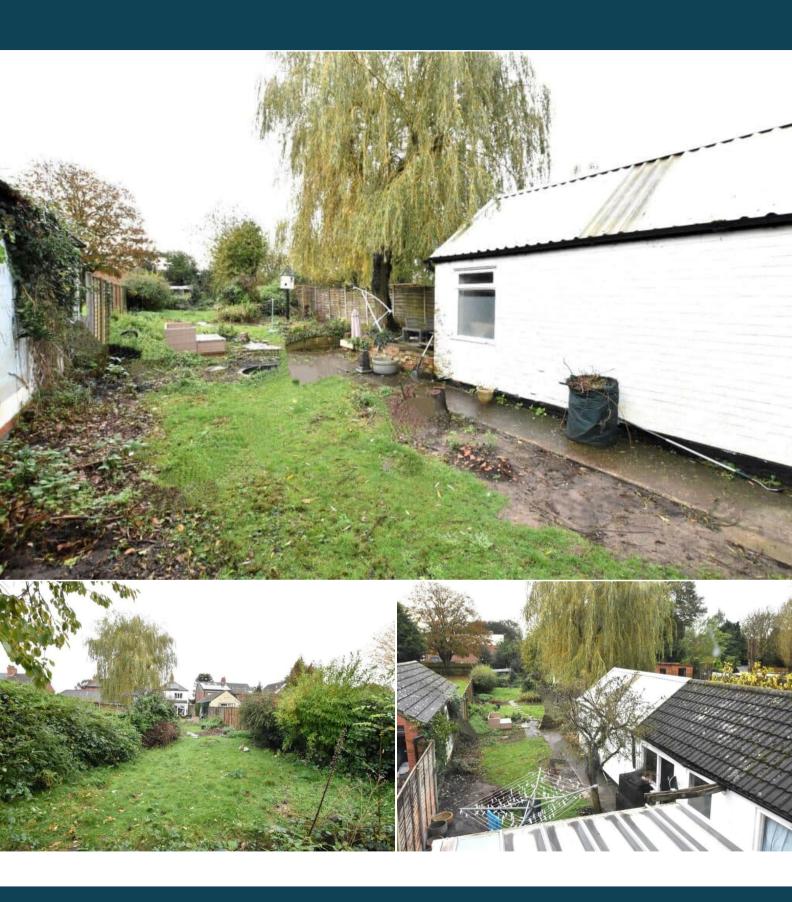

The interior of this well presented property comprises two spacious reception rooms, the fitted kitchen, conservatory and a convenient WC on the ground floor. The first floor consists of three double bedrooms and the family bathroom. The exterior boasts a private rear garden, perfect for enjoying the summer months.