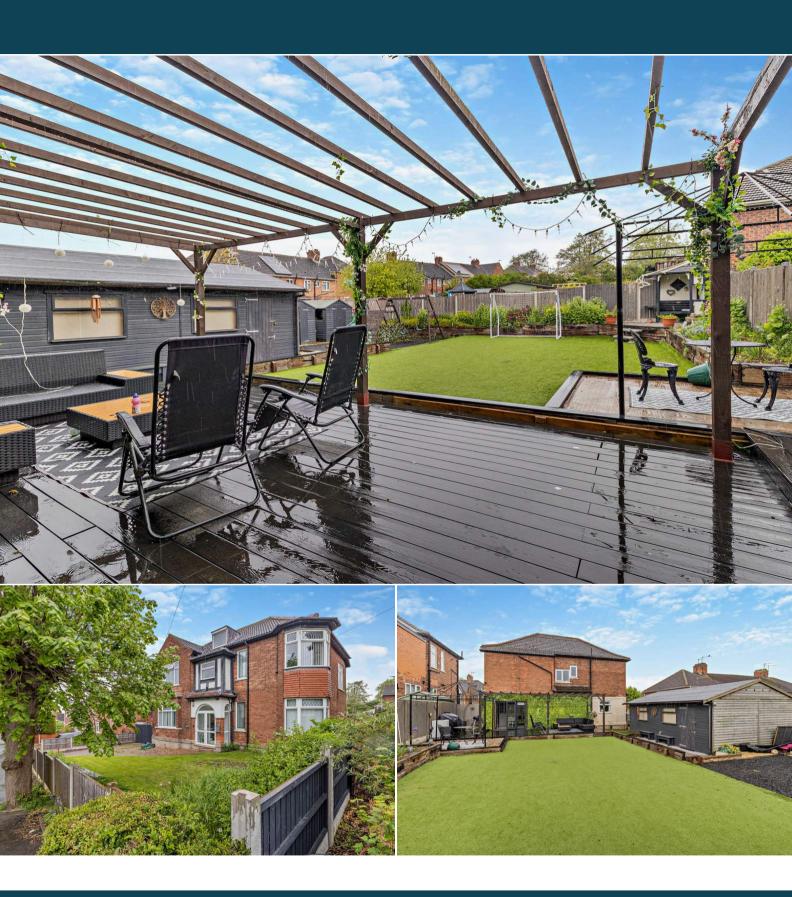

## Gainsborough

Bettermove are proud to present this 4 bedroom detached house in Gainsborough. This property is available with no forward chain.

The property benefits from double glazing, gas central heating throughout and has off street parking available for multiple cars via a large driveway.

The council tax band is D.

The interior of this beautifully presented property comprises of 2 spacious living rooms, dining room, separate w/c and fitted kitchen on the ground floor. The first floor consists of 4 bedrooms, w/c and the family bathroom. The exterior boasts private rear and front gardens, perfect for enjoying the summer months.