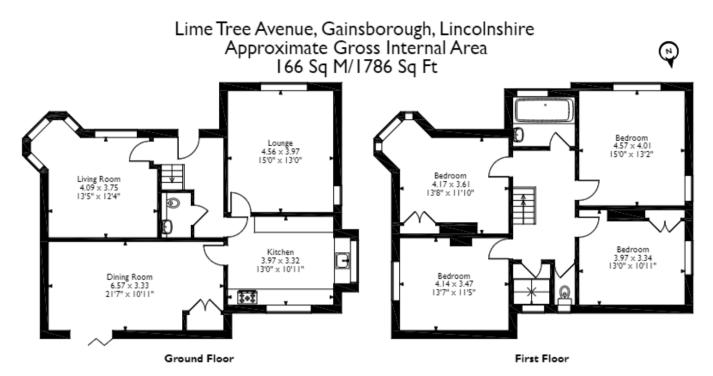

Please note that the location of doors, windows and other items are approximate and this floorplan is to be used for illustrative purposes only. Unauthorized reproduction is prohibited.

20-22 Bridge End, Leeds, LS1 4DJ t: 0330 004 0050 e: hello@bettermove.co.uk www.bettermove.co.uk