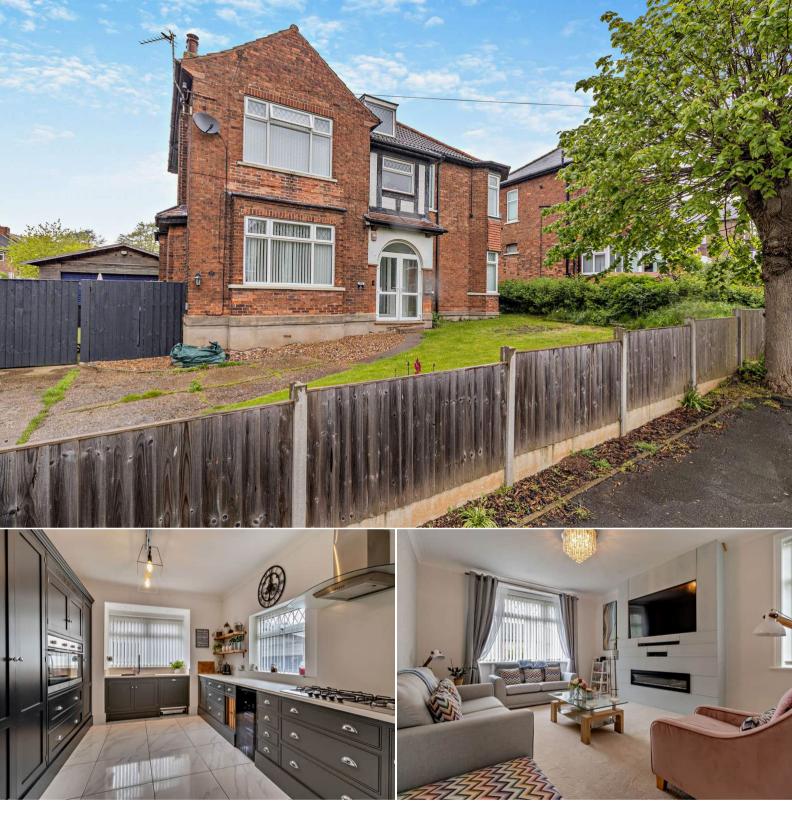

## Lime Tree Avenue

## Gainsborough

Bettermove are proud to present this 4 bedroom detached house in Gainsborough. This property is available with no forward chain.

The property benefits from double glazing, gas central heating throughout and has off street parking available for multiple cars via a large driveway.

The council tax band is D.

The interior of this beautifully presented property comprises of 2 spacious living rooms, dining room, separate w/c and fitted kitchen on the ground floor. The first floor consists of 4 bedrooms, w/c and the family bathroom. The exterior boasts private rear and front gardens, perfect for enjoying the summer months.