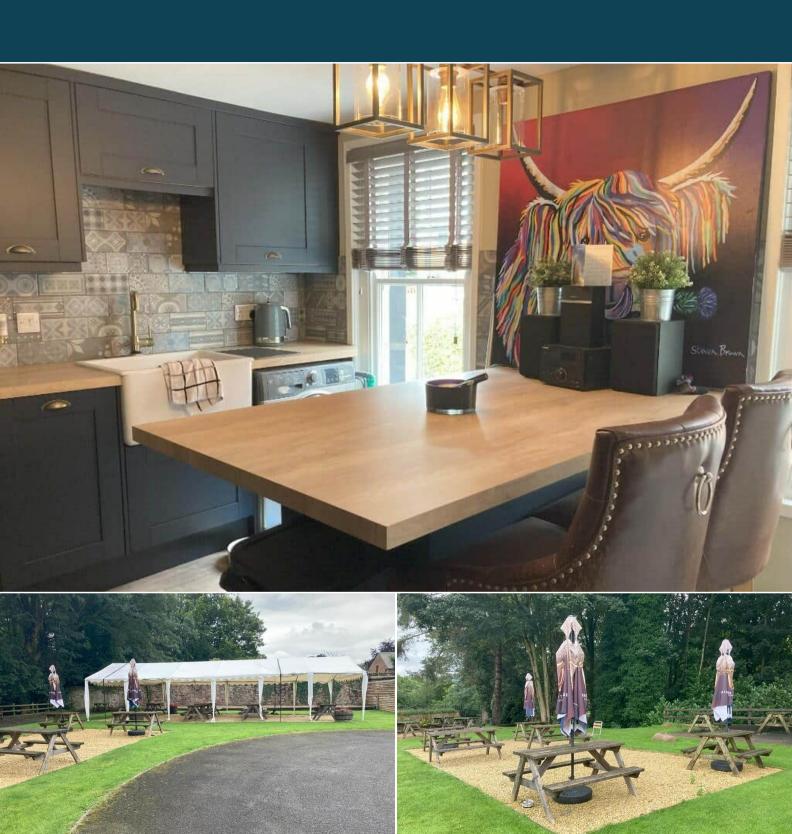

This property benefits from no payable business rates on the pub. Flat council tax band is A.

The interior of this beautifully presented property comprises a restaurant area with seating for 42, the main bar with seats available for 26, on level cellar, the trade kitchen area with ample work spaces and refrigeration units and the mens and ladies toilets on the ground floor. The first floor consists of the owners flat with lounge, double bedroom, kitchen and bathroom along with an additional 6 bedrooms with en suites for letting or bed and breakfast purposes. The exterior boasts beer garden, perfect for enjoying the summer months.