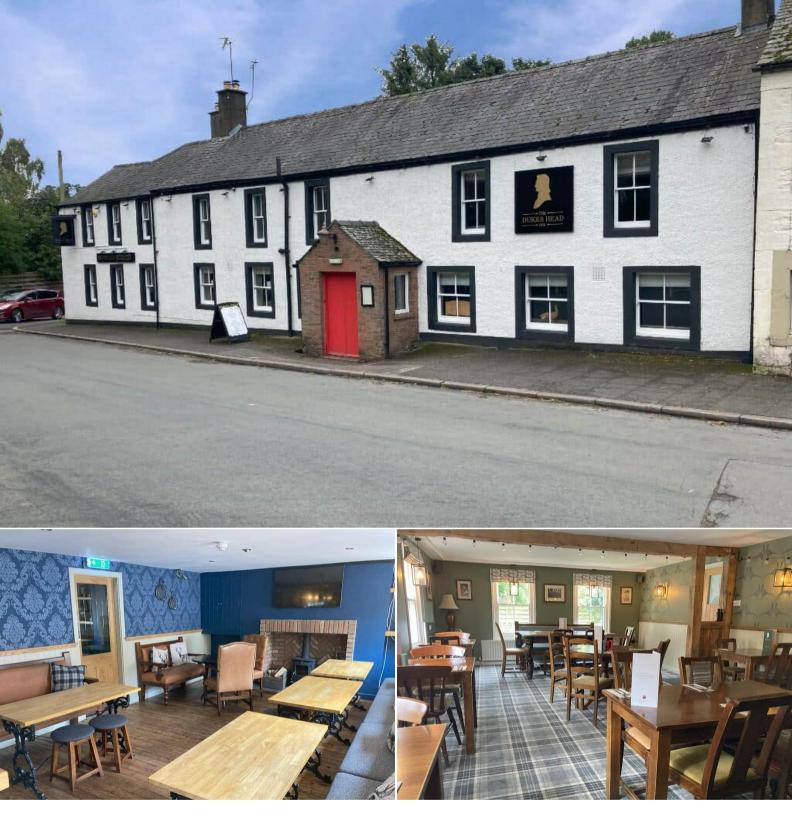

## Carlisle

Bettermove are proud to present this pub with 7 bedrooms in Armathwaite, Carlisle. This property is available with no forward chain.

The traditional country inn benefits from double glazing, oil central heating throughout and a large car park outside with space for 20 cars.

This property benefits from no payable business rates on the pub. Flat council tax band is A.

The interior of this beautifully presented property comprises a restaurant area with seating for 42, the main bar with seats available for 26, on level cellar, the trade kitchen area with ample work spaces and refrigeration units and the mens and ladies toilets on the ground floor. The first floor consists of the owners flat with lounge, double bedroom, kitchen and bathroom along with an additional 6 bedrooms with en suites for letting or bed and breakfast purposes. The exterior boasts beer garden, perfect for enjoying the summer months.