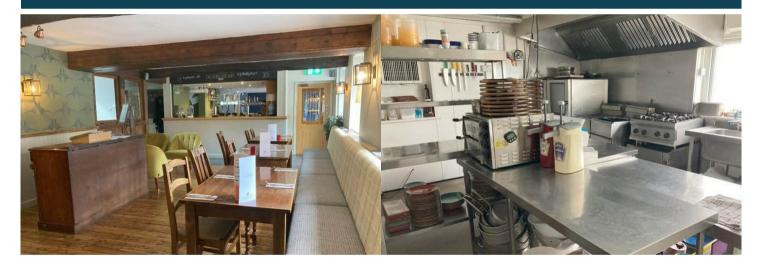

This property benefits from no payable business rates on the pub. Flat council tax band is A.

The interior of this beautifully presented property comprises a restaurant area with seating for 42, the main bar with seats available for 26, on level cellar, the trade kitchen area with ample work spaces and refrigeration units and the mens and ladies toilets on the ground floor. The first floor consists of the owners flat with lounge, double bedroom, kitchen and bathroom along with an additional 6 bedrooms with en suites for letting or bed and breakfast purposes. The exterior boasts beer garden, perfect for enjoying the summer months.