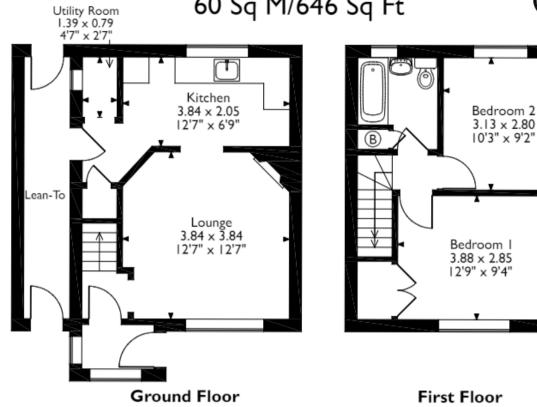

## Tansley Hill Avenue, Dudley Approximate Gross Internal Area 60 Sq M/646 Sq Ft

Please note that the location of doors, windows and other items are approximate and this floorplan is to be used for illustrative purposes only. Unauthorized reproduction is prohibited.