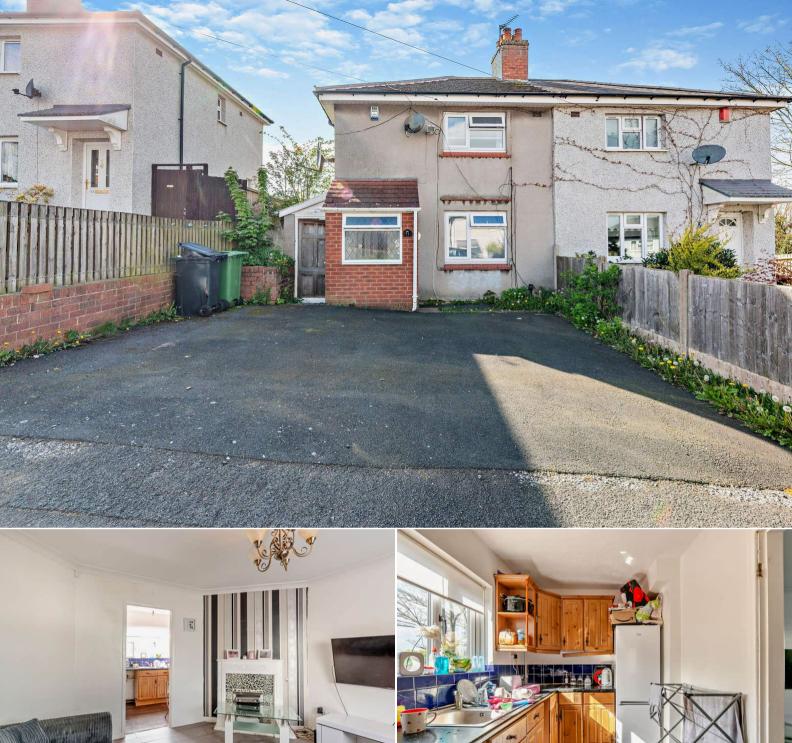

## Tansley Hill Avenue Dudley

Bettermove are proud to present this 2 bedroom semi-detached house in Dudley available with no forward chain.

The property is currently tenanted and rental yields can be obtained through Bettermove.

The property benefits from double glazing, gas central heating throughout and has off street parking available via the driveway.

The council tax band is A.

The interior of this beautifully presented property comprises a spacious living room, utility room and fitted kitchen on the ground floor. The first floor consists of 2 bedrooms and the family bathroom. The exterior boasts a private rear garden, perfect for enjoying the summer months.

Located in the popular town of Dudley, the property is close to a range of amenities, including shops, supermarkets, restaurants and pubs. Excellent transport connections can be found from the A461, M5 and many local bus routes.