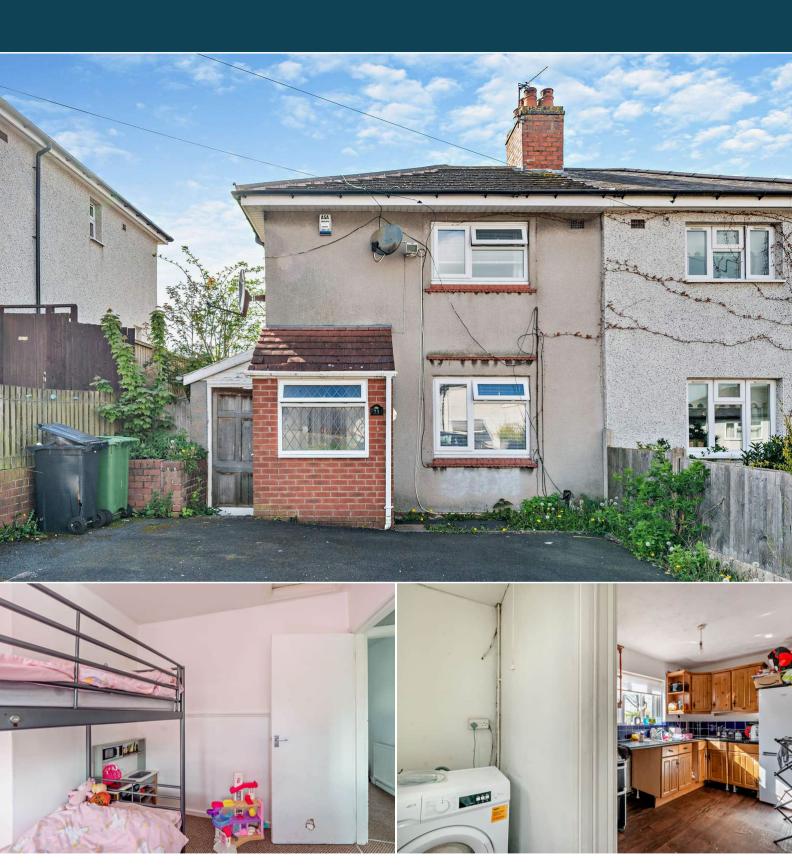

## Tansley Hill Avenue Dudley

Bettermove are proud to present this 2 bedroom semi-detached house in Dudley available with no forward chain.

The property is currently tenanted and rental yields can be obtained through Bettermove.

The property benefits from double glazing, gas central heating throughout and has off street parking available via the driveway.

The council tax band is A.

The interior of this beautifully presented property comprises a spacious living room, utility room and fitted kitchen on the ground floor. The first floor consists of 2 bedrooms and the family bathroom. The exterior boasts a private rear garden, perfect for enjoying the summer months.

Located in the popular town of Dudley, the property is close to a range of amenities, including shops, supermarkets, restaurants and pubs. Excellent transport connections can be found from the A461, M5 and many local bus routes.