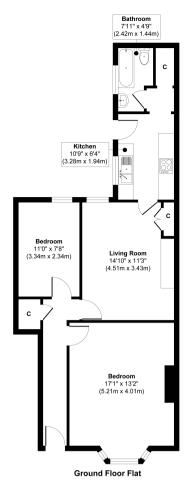

Paying this fee ensures that the seller takes their property off the market and reserves it exclusively for you, therefore eliminating the risk of gazumping and aborted costs.

Approx. Gross Internal Floor Area 697 sq. ft / 64.77 sq. m

Whilst every attempt has been made to ensure the accuracy of the floor plan contained here, measurements of doors, windows, rooms and any other tlems are aperiormisate and no responsibility is taken for any error, orinison, or mile-statement. The measurements should not be relied upon for valuation, transaction and/or funding purposes. This plan is for illustrative purposes only and should be used as such by any prospective purchaser or tenant.