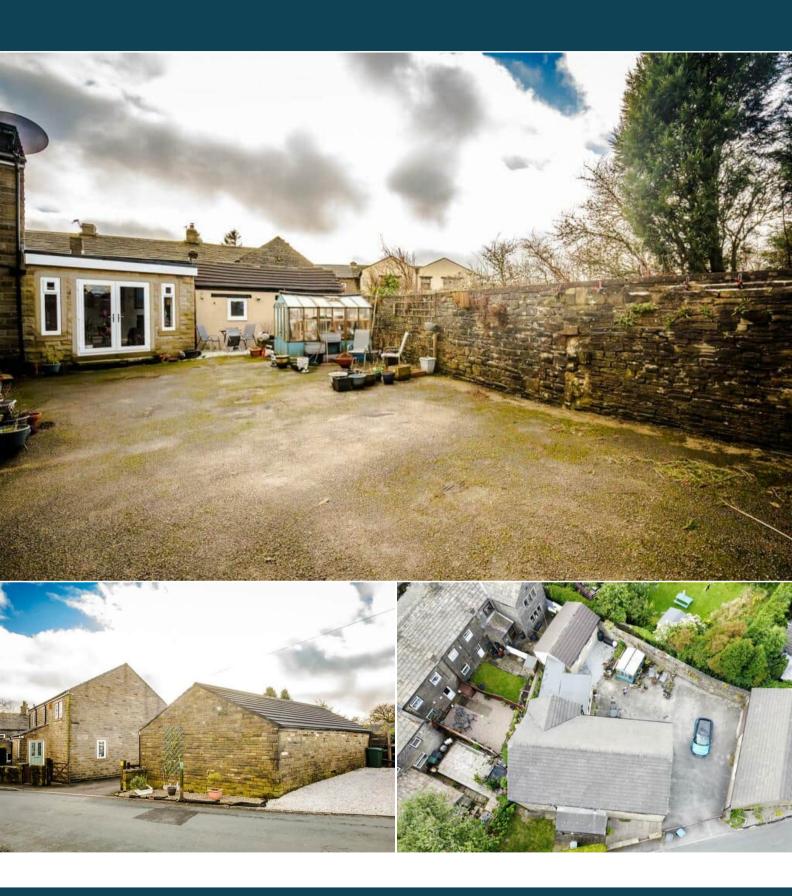

## Moor Close Lane Bradford

Bettermove are proud to present this 4 bedroom detached stone built house in Queensbury available with no forward chain.

The property benefits from double glazing, gas central heating throughout and has ample off street parking available via the driveway and detached garage. The council tax band is E.

The interior of this beautifully presented property comprises a spacious living room, dining room, the fitted kitchen, additional sitting room, utility room and studio on the ground floor. The first floor consists of 4 bedrooms, including the master bedroom with an ensuite shower room and the family bathroom. The exterior boasts a private rear garden with a detached garage and workshop, perfect for enjoying the summer months.

Located in the popular village of Queensbury, the property is close to a range of amenities, including shops, supermarkets, restaurants and pubs. Excellent transport connections can be found from the A629 and Many local bus routes.