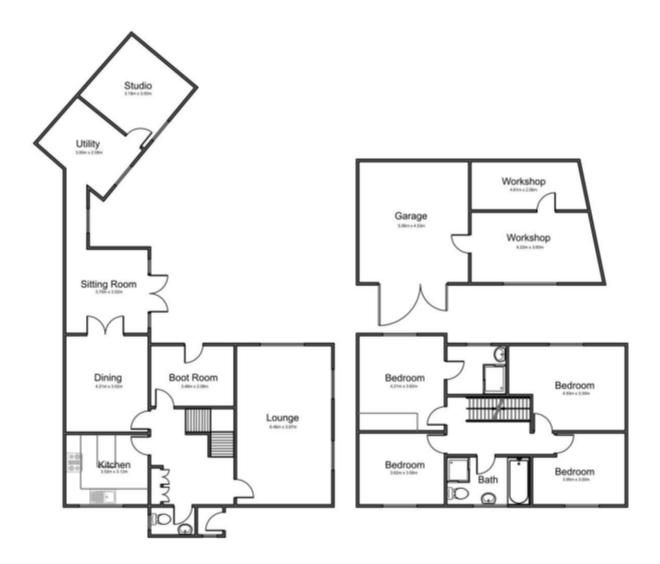

The interior of this beautifully presented property comprises a spacious living room, dining room, the fitted kitchen, additional sitting room, utility room and studio on the ground floor. The first floor consists of 4 bedrooms, including the master bedroom with an ensuite shower room and the family bathroom. The exterior boasts a private rear garden with a detached garage and workshop, perfect for enjoying the summer months.