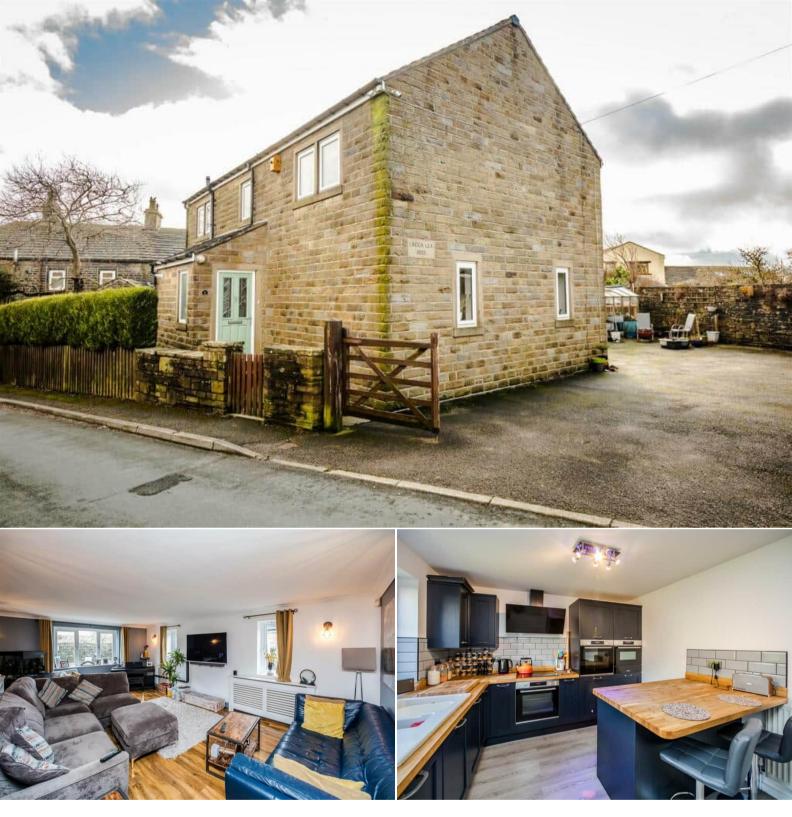

## Moor Close Lane Bradford

Bettermove are proud to present this 4 bedroom detached stone built house in Queensbury available with no forward chain.

The property benefits from double glazing, gas central heating throughout and has ample off street parking available via the driveway and detached garage. The council tax band is E.

The interior of this beautifully presented property comprises a spacious living room, dining room, the fitted kitchen, additional sitting room, utility room and studio on the ground floor. The first floor consists of 4 bedrooms, including the master bedroom with an ensuite shower room and the family bathroom. The exterior boasts a private rear garden with a detached garage and workshop, perfect for enjoying the summer months.