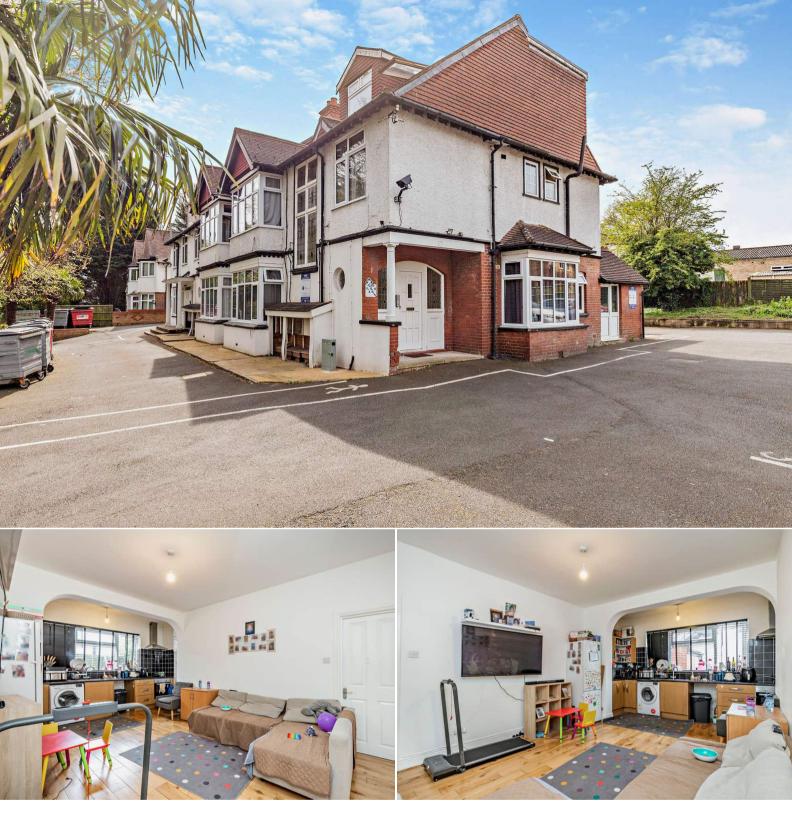

## **New Bedford Road**

Luton

Bettermove are proud to present this ground floor 1 bedroom Maisonette in Luton. This property is available with no forward chain.

The property is currently tenanted and can be sold vacant on possession. Rental yields can be obtained through Bettermove.

The interior of this beautifully presented property comprises a spacious living room, fitted kitchen area, 1 bedroom and a bathroom on the ground floor of the building.

Located in the popular town of Luton, the property is close to a range of amenities, including shops, supermarkets, restaurants and pubs. Excellent transport connections can be found from the A6, Luton train station and many local bus routes.