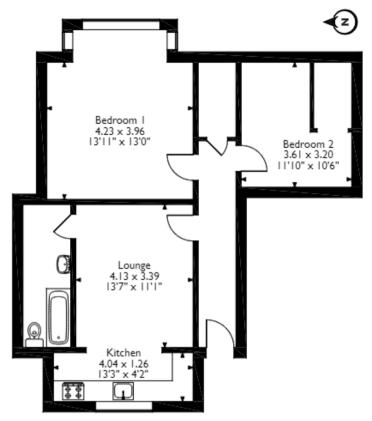

Nickmar Court, Flat 10, 137-139, New Bedford Road, Luton Approximate Gross Internal Area 69 Sq M/743 Sq Ft

Please note that the location of doors, windows and other items are approximate and this floorplan is to be used for illustrative purposes only. Unauthorized reproduction is prohibited.