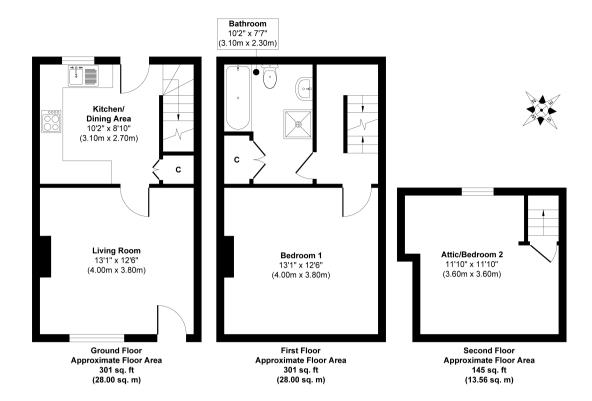

## Approx. Gross Internal Floor Area 747 sq. ft / 69.56 sq. m

Whilst every attempt has been made to ensure the accuracy of the floor plan contained here, measurements of doors, windows, rooms and any other items are approximate and no responsibility is taken for any error, omission, or mis-statement. The measurements should not be relied upon for valuation, transaction and/or funding purposes. This plan is for illustrative purposes only and should be used as such by any prospective purchaser or tenant.