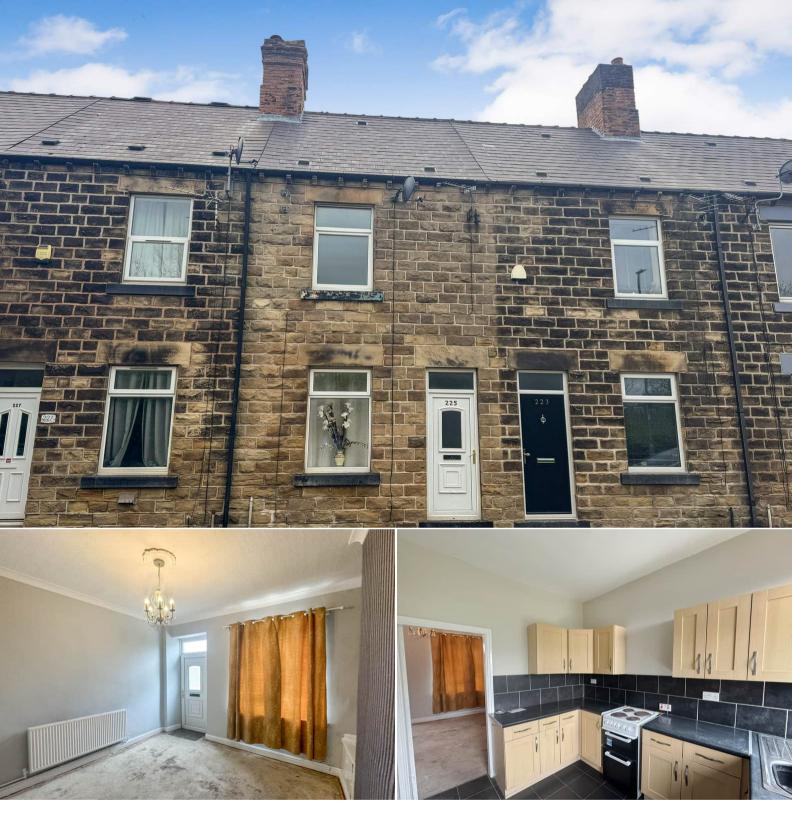

## Barnsley Road Barnsley

Bettermove are proud to present this 2 bedroom terraced house in Hoyland available with no forward chain which requires modernisation throughout.

The property benefits from double glazing, gas central heating throughout and has ample on street parking available nearby. The council tax band is A.

The interior of this property comprises a spacious living room, the fitted kitchen with dining area on the ground floor. The first floor consists of one double bedroom and the family bathroom. The second floor has the second double bedroom. The exterior boasts a private rear garden, perfect for enjoying the summer months.

Located in the popular town of Hoyland, the property is close to a range of amenities, including shops, supermarkets, restaurants and pubs. Excellent transport connections can be found from Elsecar Train Station, the M1 and many local bus routes.