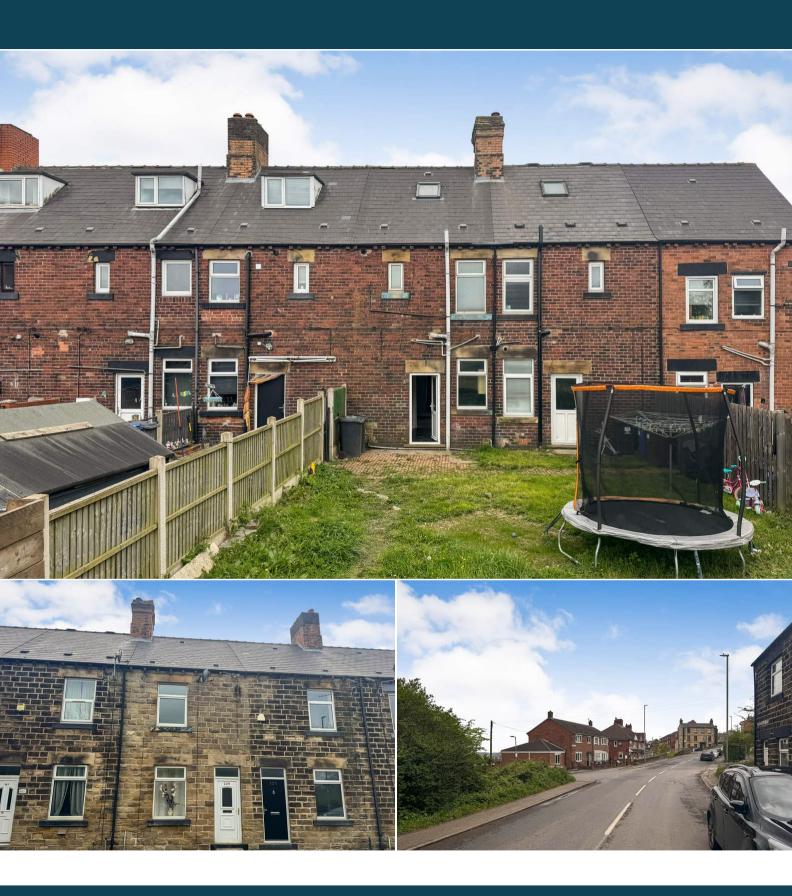

## Barnsley Road Barnsley

Bettermove are proud to present this 2 bedroom terraced house in Hoyland available with no forward chain which requires modernisation throughout.

The property benefits from double glazing, gas central heating throughout and has ample on street parking available nearby. The council tax band is A.

The interior of this property comprises a spacious living room, the fitted kitchen with dining area on the ground floor. The first floor consists of one double bedroom and the family bathroom. The second floor has the second double bedroom. The exterior boasts a private rear garden, perfect for enjoying the summer months.

Located in the popular town of Hoyland, the property is close to a range of amenities, including shops, supermarkets, restaurants and pubs. Excellent transport connections can be found from Elsecar Train Station, the M1 and many local bus routes.