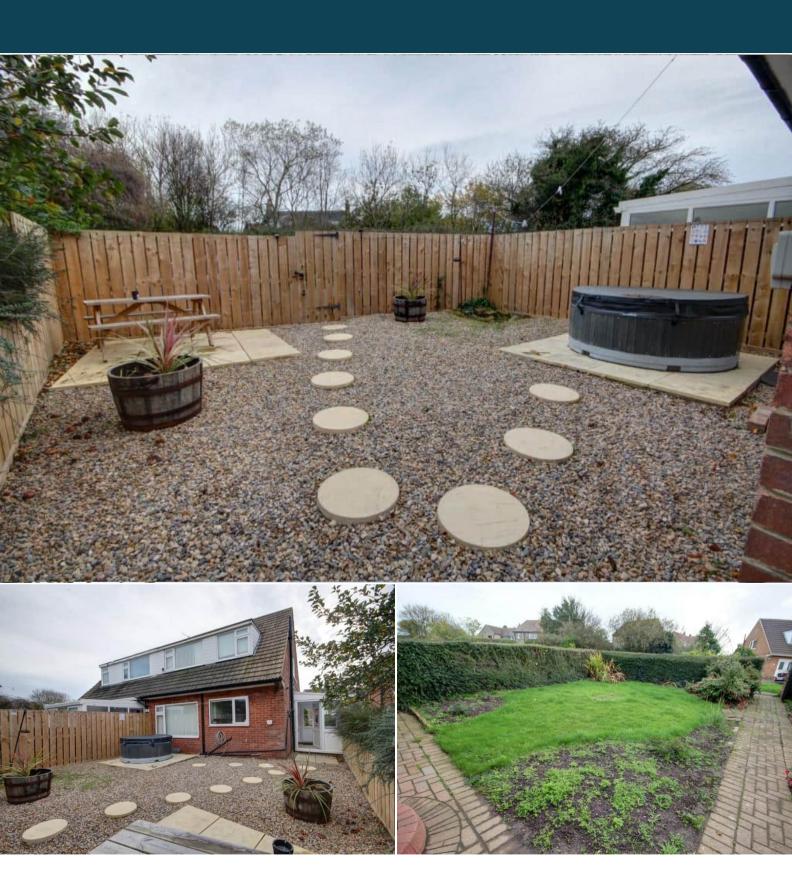

The property benefits from double glazing, gas central heating throughout and has ample on street parking available nearby. The council tax band is B

The interior of this well presented property comprises a spacious living room, dining room and fitted kitchen on the ground floor. The first floor consists of 2 bedrooms and the family bathroom. The exterior boasts a private rear garden and front garden, perfect for enjoying the summer months.