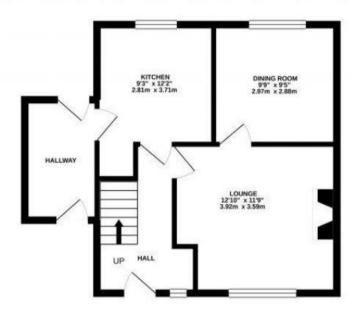

## TOTAL FLOOR AREA: 786 sq.ft. (73.0 sq.m.) approx.

Whilst every attempt has been made to ensure the accuracy of the hooppian contained here, missuurements of stocks, windows, rooms and any other terms are approximate and no responsibility is taken for any error, omission or mis-statement. The plan is for illustrative purposes only and should be used as such by any prospective purchaser. The services, systems and appliances shown have not been tested and no guarantee as to their quantities of the properties of efficiency can be given.