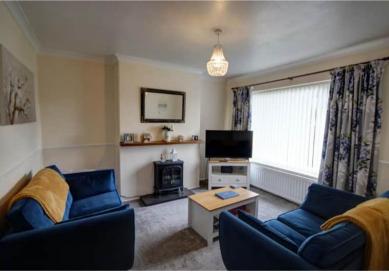

The property benefits from double glazing, gas central heating throughout and has ample on street parking available nearby. The council tax band is B

The interior of this well presented property comprises a spacious living room, dining room and fitted kitchen on the ground floor. The first floor consists of 2 bedrooms and the family bathroom. The exterior boasts a private rear garden and front garden, perfect for enjoying the summer months.