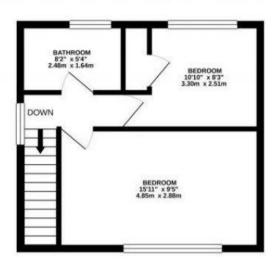

## TOTAL FLOOR AREA: 786 sq.ft. (73.0 sq.m.) approx.

Whilst every attempt has been made to ensure the accuracy of the hooppian contained here, missuurements of stocks, windows, rooms and any other terms are approximate and no responsibility is taken for any error, omission or mis-statement. The plan is for illustrative purposes only and should be used as such by any prospective purchaser. The services, systems and appliances shown have not been tested and no guarantee as to their quantities of the properties of efficiency can be given.