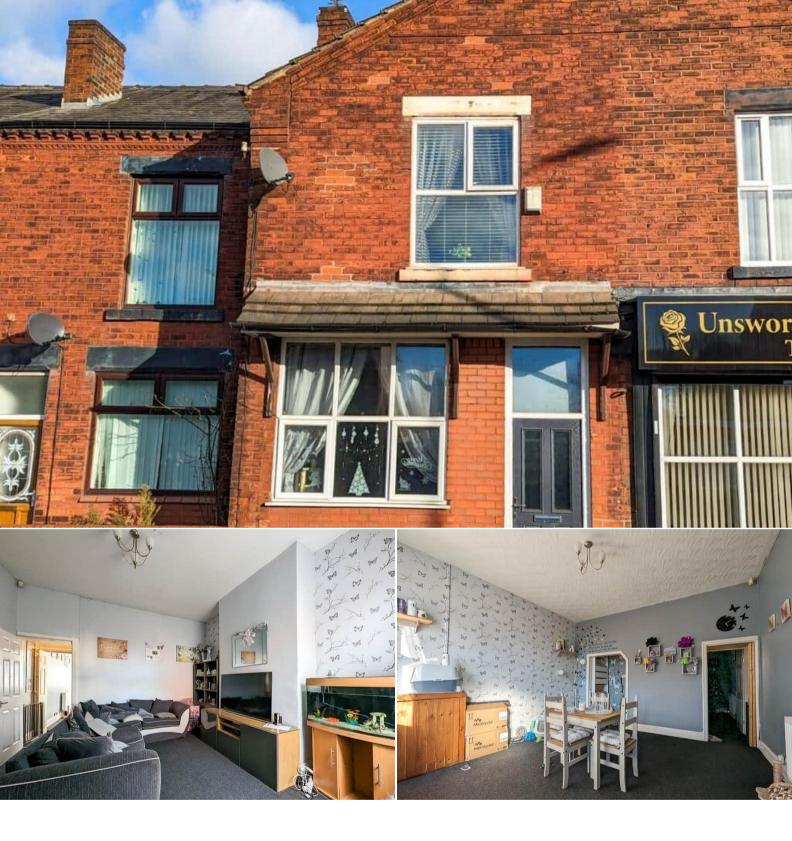

## Twist Lane Leigh

Bettermove are proud to present this 2 bedroom terraced house in Leigh available with no forward chain.

The property benefits from double glazing, gas central heating throughout.

The council tax band is A.

This is a leasehold property with 940 years on the lease from 1954.

The interior of this property comprises a spacious living room, dining room and fitted kitchen on the ground floor. The first floor consists of 2 bedrooms and the family bathroom. The exterior boasts a private rear yard, perfect for enjoying the summer months.