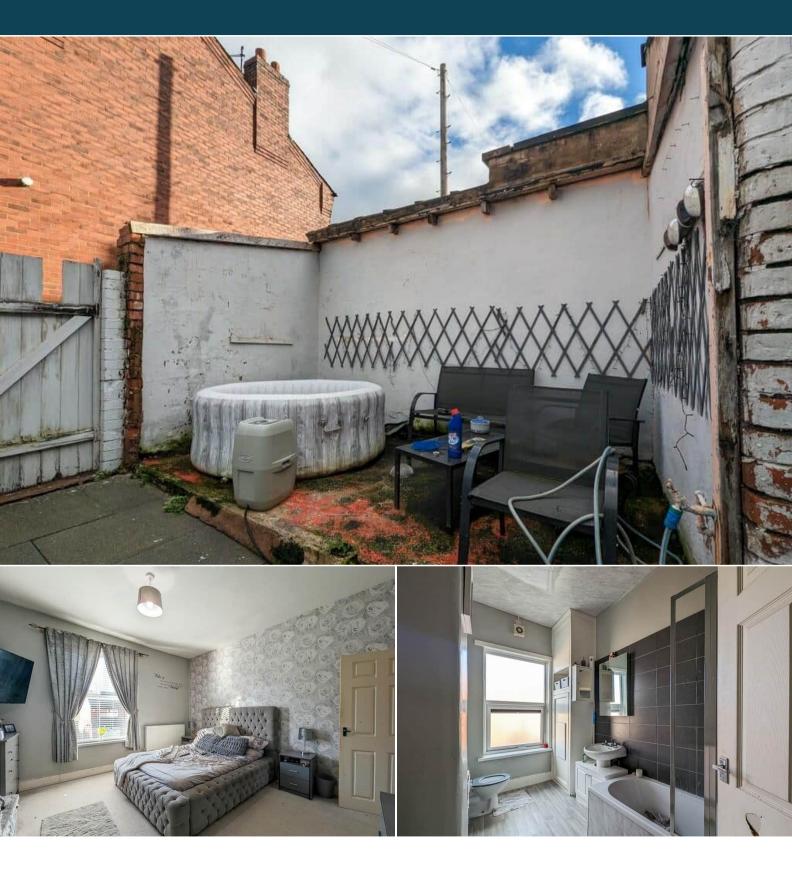

This is a leasehold property with 940 years on the lease from 1954.

The interior of this property comprises a spacious living room, dining room and fitted kitchen on the ground floor. The first floor consists of 2 bedrooms and the family bathroom. The exterior boasts a private rear yard, perfect for enjoying the summer months.