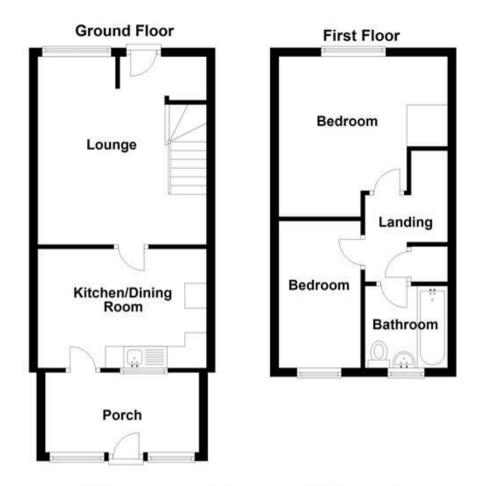

The interior of this well presented property comprises a spacious living room and the fitted kitchen with dining area on the ground floor. The first floor consists of 2 double bedrooms and the family bathroom. The exterior boasts a private rear garden, perfect for enjoying the summer months.

Total area: approx. 62.9 sq. metres (676.7 sq. feet)

20-22 Bridge End, Leeds, LS1 4DJ t: 0330 004 0050 e: hello@bettermove.co.uk www.bettermove.co.uk