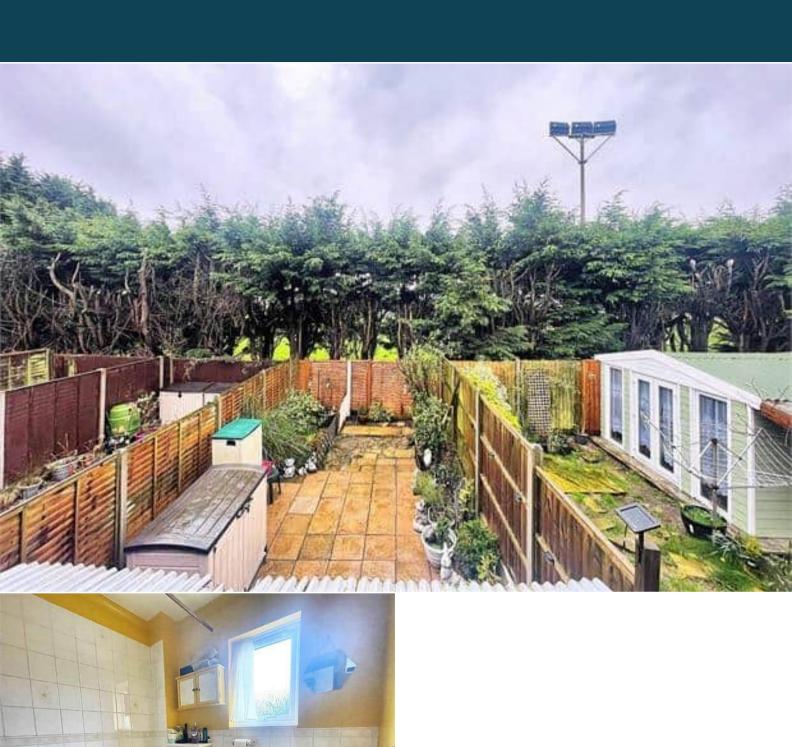

The interior of this well presented property comprises a spacious living room and the fitted kitchen with dining area on the ground floor. The first floor consists of 2 double bedrooms and the family bathroom. The exterior boasts a private rear garden, perfect for enjoying the summer months.