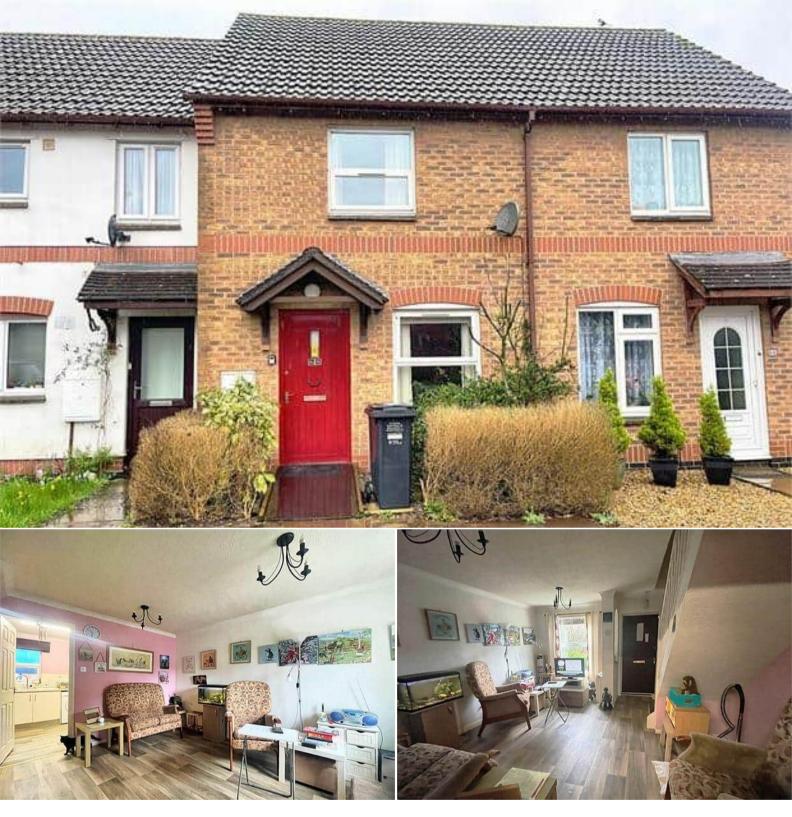

## Puttingthorpe Drive Weston-Super-Mare

Bettermove are proud to present this 2 bedroom terraced house in Weston-Super-Mare available with no forward chain.

The property benefits from double glazing, electric heating throughout and has two allocated parking spaces. The council tax band is B.

The interior of this well presented property comprises a spacious living room and the fitted kitchen with dining area on the ground floor. The first floor consists of 2 double bedrooms and the family bathroom. The exterior boasts a private rear garden, perfect for enjoying the summer months.

Located in the popular town of Weston-Super-Mare, the property is close to a range of amenities, including shops, supermarkets, restaurants and pubs. Excellent transport connections can be found from Weston Milton Train Station, the M5 and many local bus routes