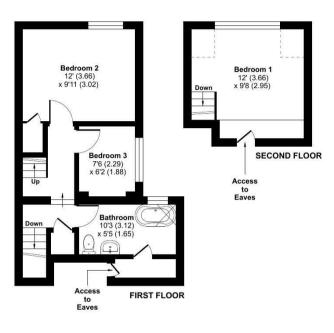

The council tax band is D.

The interior of this beautifully presented property comprises a spacious living room, dining room, separate w/c and fitted kitchen on the ground floor. The first floor consists of 2 bedrooms and the family bathroom, the second floor is where the 3rd bedroom is located. The exterior boasts a private rear garden, perfect for enjoying the summer months.

## Bedlars Green, Great Hallingbury, Bishop's Stortford, CM22

Garage 17'8 (5.38) x 8'3 (2.51) Approximate Area = 939 sq ft / 87.2 sq m Limited Use Area(s) = 15 sq ft / 1.3 sq m Garage = 147 sq ft / 13.6 sq m Total = 1101 sq ft / 102.1 sq m