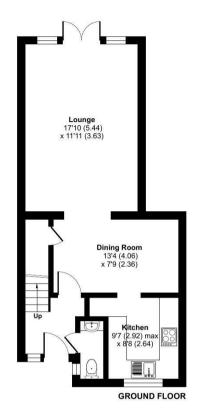

The council tax band is D.

The interior of this beautifully presented property comprises a spacious living room, dining room, separate w/c and fitted kitchen on the ground floor. The first floor consists of 2 bedrooms and the family bathroom, the second floor is where the 3rd bedroom is located. The exterior boasts a private rear garden, perfect for enjoying the summer months.

## Bedlars Green, Great Hallingbury, Bishop's Stortford, CM22

Garage 17'8 (5.38) x 8'3 (2.51) Approximate Area = 939 sq ft / 87.2 sq m Limited Use Area(s) = 15 sq ft / 1.3 sq m Garage = 147 sq ft / 13.6 sq m Total = 1101 sq ft / 102.1 sq m