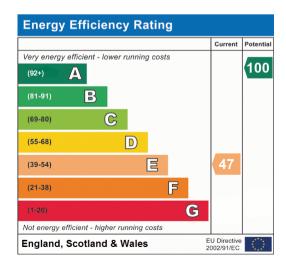

The property benefits from double glazing, storage heating throughout and there is parking for 2 vehicles in front of the property in addition to which there is a detached garage which is suitable for one car inside and then either one or two in front of the garage doors dependant on size of vehicles.