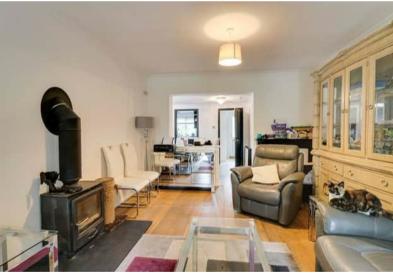

The council tax band is D.

The interior of this beautifully presented property comprises a spacious living room, dining room, separate w/c and fitted kitchen on the ground floor. The first floor consists of 2 bedrooms and the family bathroom, the second floor is where the 3rd bedroom is located. The exterior boasts a private rear garden, perfect for enjoying the summer months.