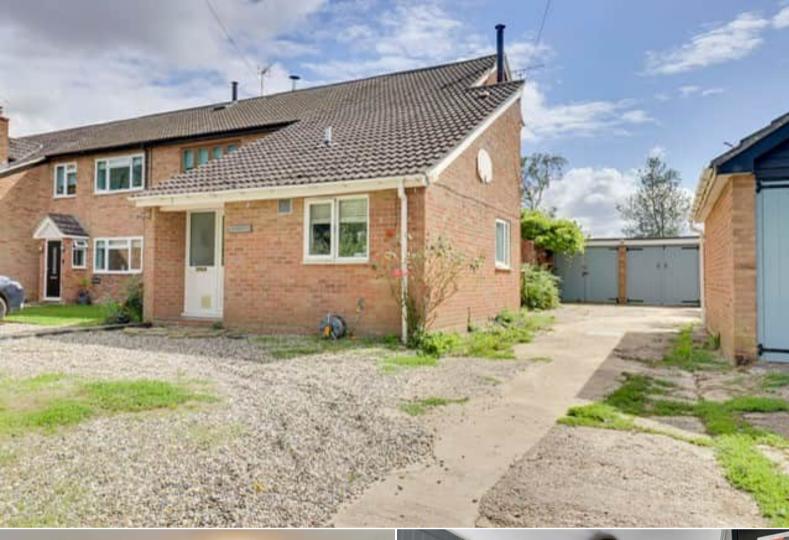

## Bishop's Stortford

Bettermove are proud to present this 3 bedroom end of terrace house in Great Hallingbury, Bishop's Stortford. This property is available with no forward chain.

The property is currently tenanted and sold with tenants in situ however with the possibility of vacant upon possession, please call Bettermove for more details.

The property benefits from double glazing, storage heating throughout and there is parking for 2 vehicles in front of the property in addition to which there is a detached garage which is suitable for one car inside and then either one or two in front of the garage doors dependant on size of vehicles.

The council tax band is D.

The interior of this beautifully presented property comprises a spacious living room, dining room, separate w/c and fitted kitchen on the ground floor. The first floor consists of 2 bedrooms and the family bathroom, the second floor is where the 3rd bedroom is located. The exterior boasts a private rear garden, perfect for enjoying the summer months.