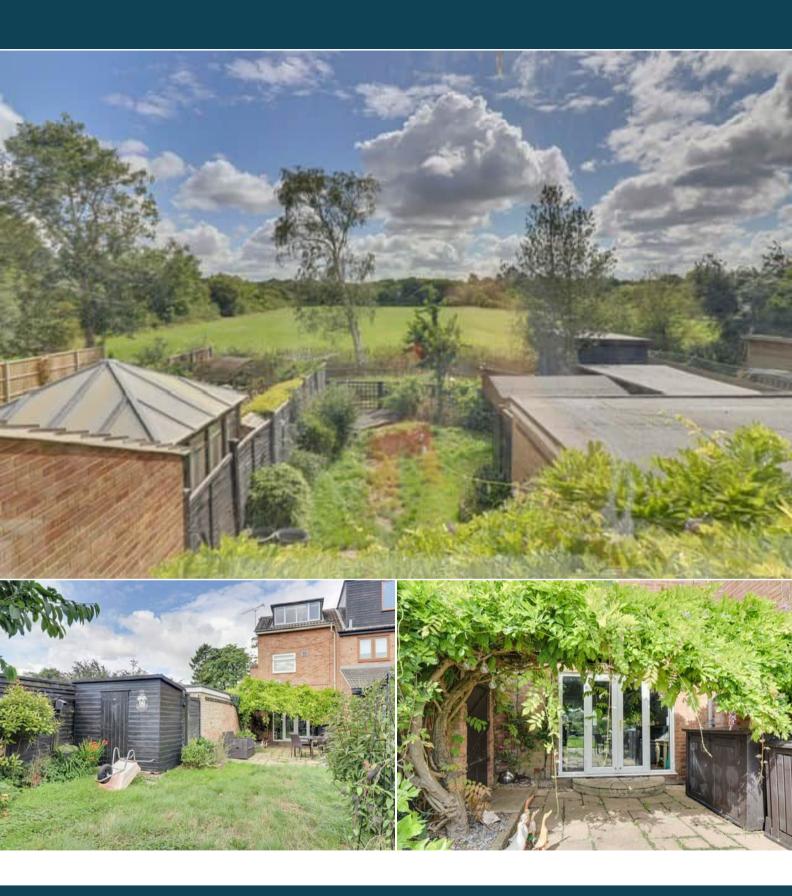

The council tax band is D.

The interior of this beautifully presented property comprises a spacious living room, dining room, separate w/c and fitted kitchen on the ground floor. The first floor consists of 2 bedrooms and the family bathroom, the second floor is where the 3rd bedroom is located. The exterior boasts a private rear garden, perfect for enjoying the summer months.