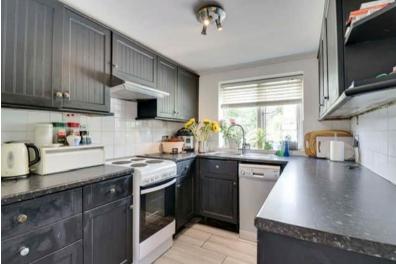

The council tax band is D.

The interior of this beautifully presented property comprises a spacious living room, dining room, separate w/c and fitted kitchen on the ground floor. The first floor consists of 2 bedrooms and the family bathroom, the second floor is where the 3rd bedroom is located. The exterior boasts a private rear garden, perfect for enjoying the summer months.