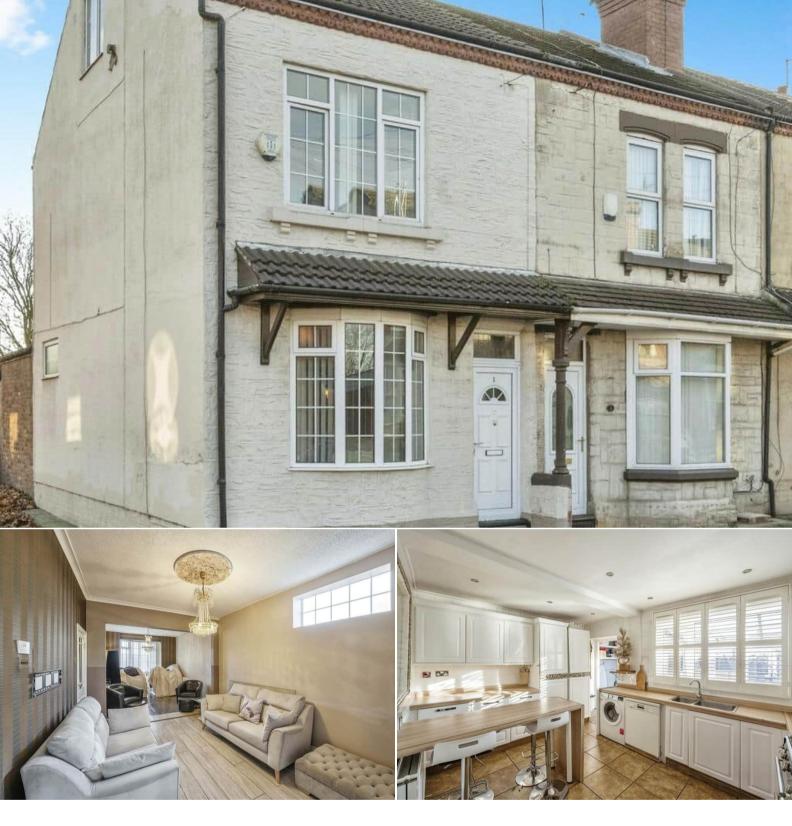

## Exchange Street Doncaster

Bettermove are proud to present this 3 bedroom semi-detached house in the sought after area of Doncaster available with no forward chain.

The property benefits from double glazing, gas central heating throughout and has ample on street parking available via nearby. The council tax band is A.

The interior of this beautifully presented property comprises a spacious and open plan living room with dining area, the fitted kitchen and convenient WC on the ground floor. The first floor consists of 2 bedrooms and the family bathroom. The second floor has been converted and hosts the third bedroom. The exterior boasts a private rear garden, perfect for enjoying the summer months. There is a self-contained outbuilding at the end of the garden.

Located in the popular City of Doncaster, the property is close to a range of amenities, including shops, supermarkets, restaurants and pubs. Excellent transport connections can be found from Doncaster Train Station, the A1 (M), the M18 and many local bus routes.