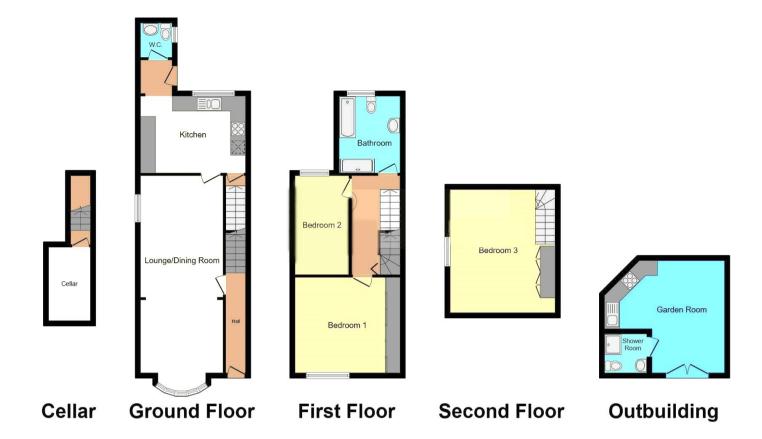

The interior of this beautifully presented property comprises a spacious and open plan living room with dining area, the fitted kitchen and convenient WC on the ground floor. The first floor consists of 2 bedrooms and the family bathroom. The second floor has been converted and hosts the third bedroom. The exterior boasts a private rear garden, perfect for enjoying the summer months. There is a self-contained outbuilding at the end of the garden.

This floorplan is for illustrative purposes only and is not drawn to scale. Measurements, floor-areas, openings and orientations are approximate. They should not be relied upon for any purpose and do not form any part of an agreement. No liability is taken for any error or mis-statement. All parties must rely on their own inspections.