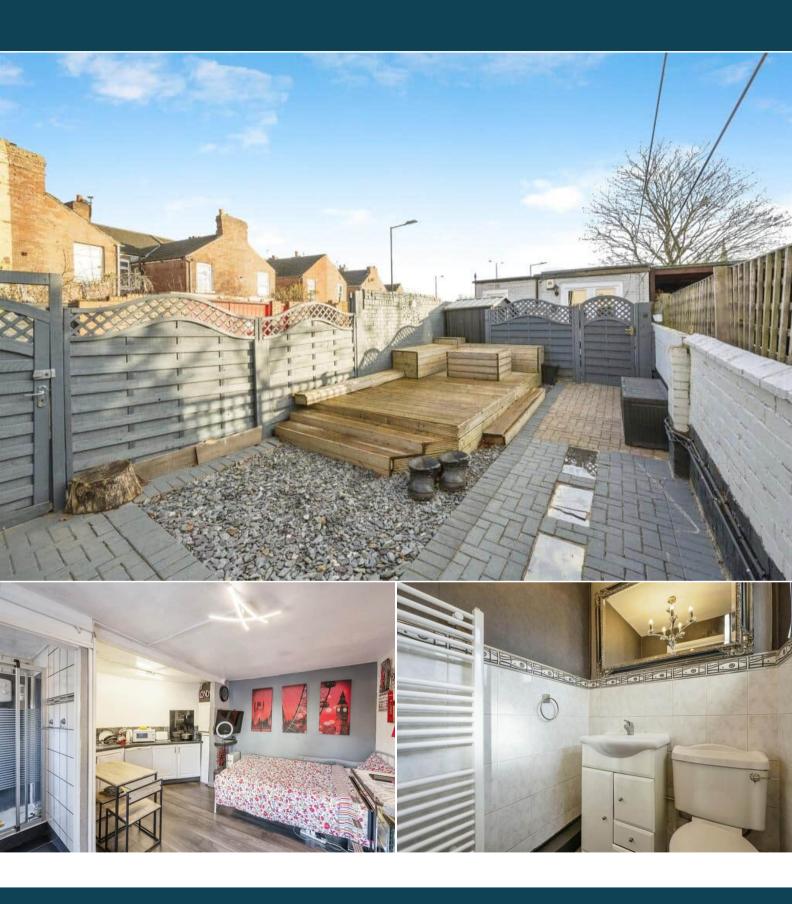

## Exchange Street Doncaster

Bettermove are proud to present this 3 bedroom semi-detached house in the sought after area of Doncaster available with no forward chain.

The property benefits from double glazing, gas central heating throughout and has ample on street parking available via nearby. The council tax band is A.

The interior of this beautifully presented property comprises a spacious and open plan living room with dining area, the fitted kitchen and convenient WC on the ground floor. The first floor consists of 2 bedrooms and the family bathroom. The second floor has been converted and hosts the third bedroom. The exterior boasts a private rear garden, perfect for enjoying the summer months. There is a self-contained outbuilding at the end of the garden.