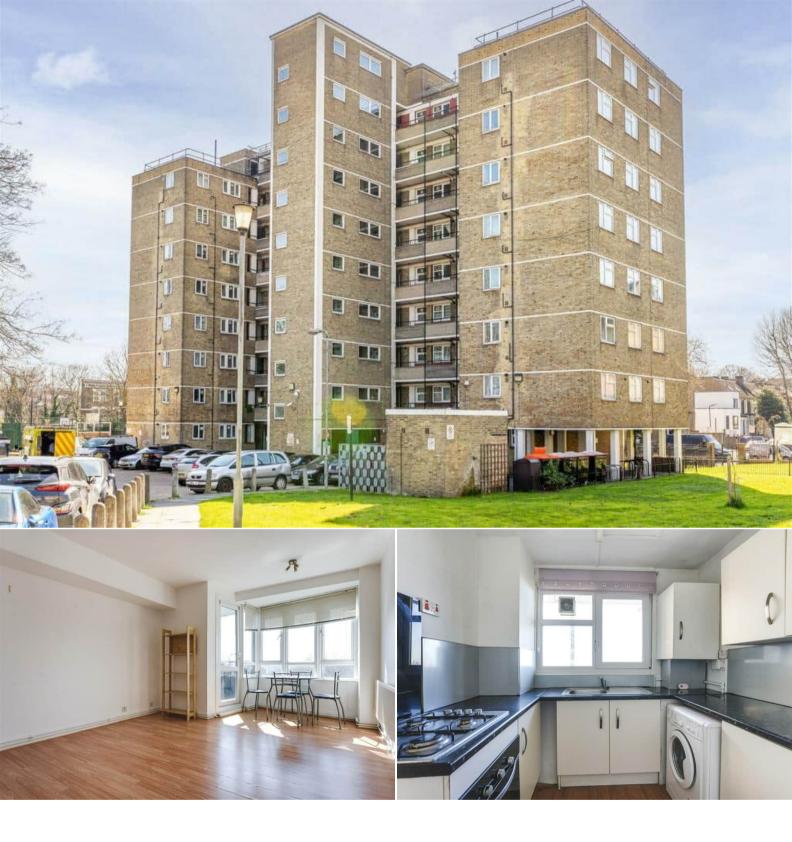

The Mount Upper Clapton Road London E5 9JU Offers In Excess Of £225,000

bettermeve

## **Upper Clapton Road**

London

Bettermove are proud to present this 1 bedroom 7th floor flat in London. This property is chain free.

The property is currently tenanted and it will be sold with tenants in situ for immediate investment. Rental yields can be obtained through Bettermove.

The interior of this beautifully presented property comprises a spacious living room, fitted kitchen, bathroom and bedroom.

Located in the London borough of Hackney, the property is close to a range of amenities, including shops, supermarkets, restaurants and pubs.