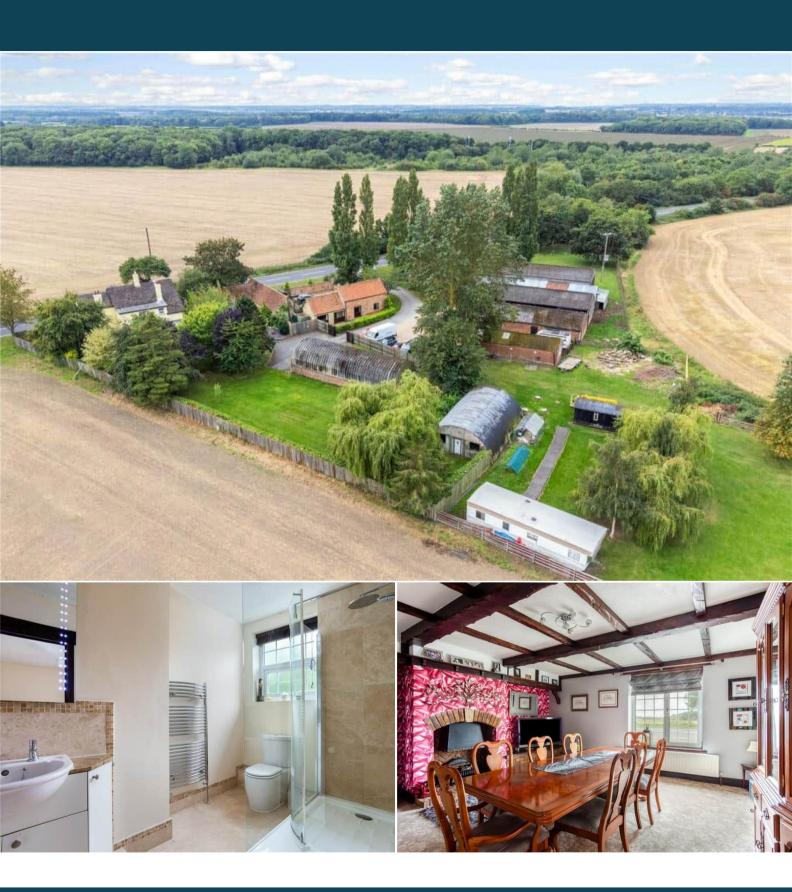

## Market Rasen

Bettermove are proud to present this stunning 5 bedroom detached farmhouse with two converted barns in Rand available with no forward chain. Originally dating back to the 1900s this plot has approximately 2 acres of land.

The property benefits from double glazing, oil fired central heating throughout and has ample off street parking available via the driveway and private gated driveway. The council tax band is F.

The interior of this beautifully presented property comprises a spacious living room with an LPG fire, dining room, fitted kitchen, conservatory which provides views of the garden, Utility room and a convenient WC on the ground floor. The first floor consists of 3 double bedrooms, including the master bedroom benefiting from an ensuite bathroom with underfloor heating and the family bathroom with a freestanding bathtub. The exterior boasts a private formal garden, perfect for enjoying the summer months with ample space for entertaining. There are two converted barns on the plot, which provide an excellent opportunity for holiday lets providing versatile self contained living spaces. Two fully fenced paddocks and the site is CL certified by caravan club.