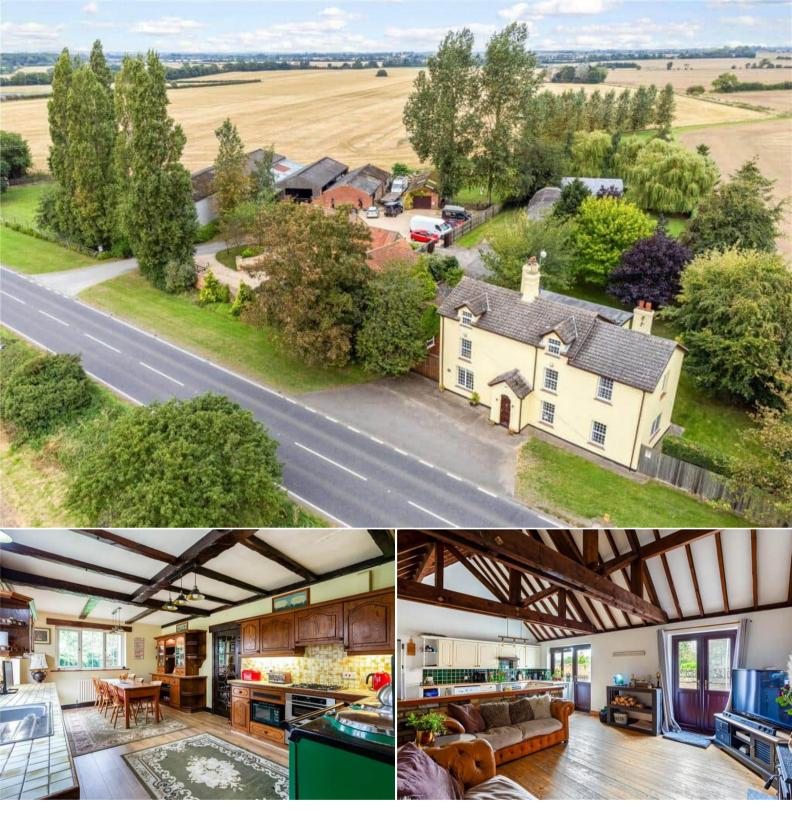

## Market Rasen

Bettermove are proud to present this stunning 5 bedroom detached farmhouse with two converted barns in Rand available with no forward chain. Originally dating back to the 1900s this plot has approximately 2 acres of land.

The property benefits from double glazing, oil fired central heating throughout and has ample off street parking available via the driveway and private gated driveway. The council tax band is F.

The interior of this beautifully presented property comprises a spacious living room with an LPG fire, dining room, fitted kitchen, conservatory which provides views of the garden, Utility room and a convenient WC on the ground floor. The first floor consists of 3 double bedrooms, including the master bedroom benefiting from an ensuite bathroom with underfloor heating and the family bathroom with a freestanding bathtub. The exterior boasts a private formal garden, perfect for enjoying the summer months with ample space for entertaining. There are two converted barns on the plot, which provide an excellent opportunity for holiday lets providing versatile self contained living spaces. Two fully fenced paddocks and the site is CL certified by caravan club.

Located in the popular village of Rand, the property is close to a range of amenities, including shops, supermarkets, restaurants and pubs in nearby towns such as Wragby. Excellent transport connections can be found from the A158 and Nearby bus stops providing easy access to Wragby and Lincoln.