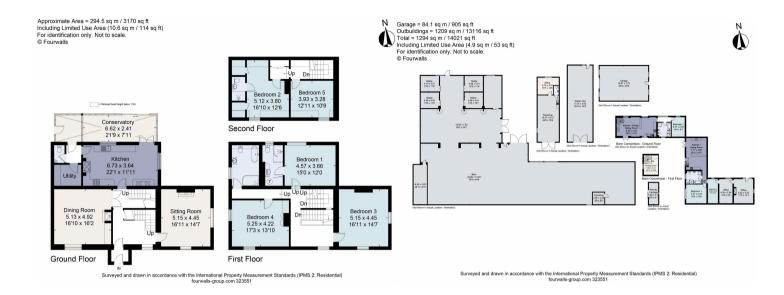

The property benefits from double glazing, oil fired central heating throughout and has ample off street parking available via the driveway and private gated driveway. The council tax band is F.

The interior of this beautifully presented property comprises a spacious living room with an LPG fire, dining room, fitted kitchen, conservatory which provides views of the garden, Utility room and a convenient WC on the ground floor. The first floor consists of 3 double bedrooms, including the master bedroom benefiting from an ensuite bathroom with underfloor heating and the family bathroom with a freestanding bathtub. The exterior boasts a private formal garden, perfect for enjoying the summer months with ample space for entertaining. There are two converted barns on the plot, which provide an excellent opportunity for holiday lets providing versatile self contained living spaces. Two fully fenced paddocks and the site is CL certified by caravan club.