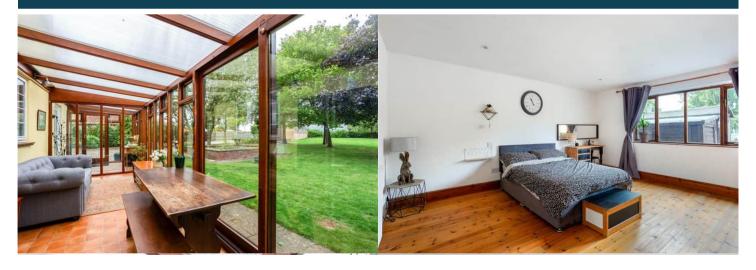

The property benefits from double glazing, oil fired central heating throughout and has ample off street parking available via the driveway and private gated driveway. The council tax band is F.

The interior of this beautifully presented property comprises a spacious living room with an LPG fire, dining room, fitted kitchen, conservatory which provides views of the garden, Utility room and a convenient WC on the ground floor. The first floor consists of 3 double bedrooms, including the master bedroom benefiting from an ensuite bathroom with underfloor heating and the family bathroom with a freestanding bathtub. The exterior boasts a private formal garden, perfect for enjoying the summer months with ample space for entertaining. There are two converted barns on the plot, which provide an excellent opportunity for holiday lets providing versatile self contained living spaces. Two fully fenced paddocks and the site is CL certified by caravan club.