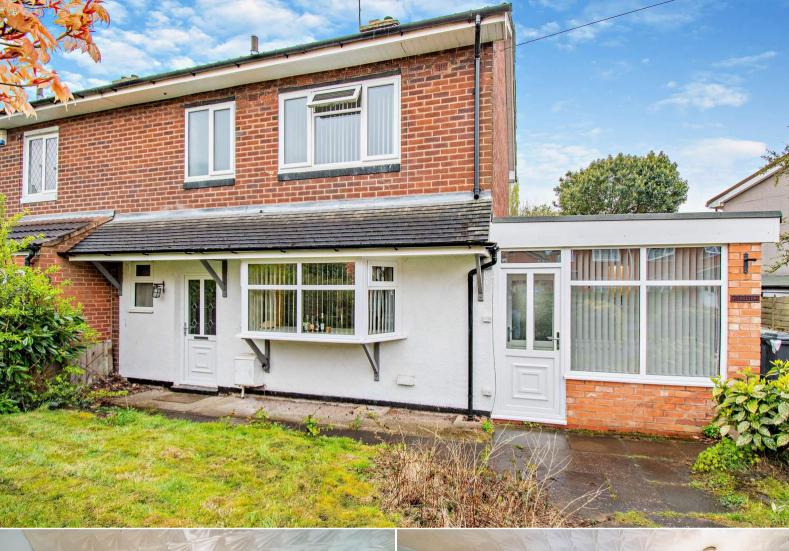

## Central Drive Walsall

Bettermove are proud to present this 3 bedroom semi-detached house in Walsall.

The property benefits from double glazing, gas central heating throughout and has off street parking available for multiple cars via the driveway.

The council tax band is B.

The interior of this property comprises a spacious living room, dining room, w/c and fitted kitchen on the ground floor. The first floor consists of 3 bedrooms and the family bathroom. The exterior boasts a private rear garden, perfect for enjoying the summer months.

Located in the popular town of Walsall, the property is close to a range of amenities, including shops, supermarkets, restaurants and pubs. Excellent transport connections can be found from the M6, A34 and many local bus routes.