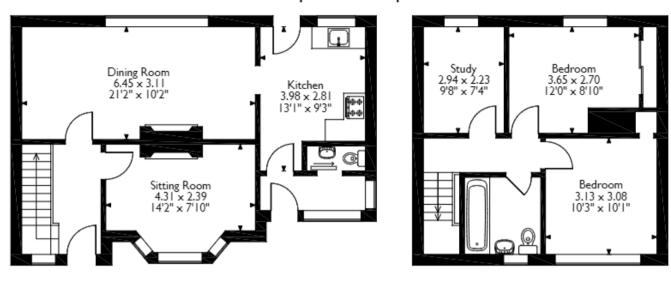

## Central Drive, Walsall Approximate Gross Internal Area 95 Sq M/1022 Sq Ft

Ground Floor

Please note that the location of doors windows and other items are approximate and this floorplan is to be used

Please note that the location of doors, windows and other items are approximate and this floorplan is to be used for illustrative purposes only. Unauthorized reproduction is prohibited.