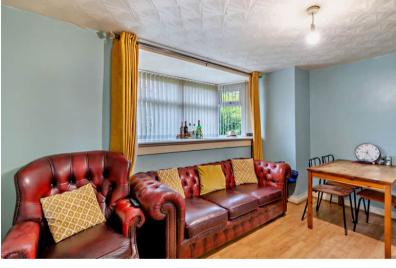

The council tax band is B.

The interior of this property comprises a spacious living room, dining room, w/c and fitted kitchen on the ground floor. The first floor consists of 3 bedrooms and the family bathroom. The exterior boasts a private rear garden, perfect for enjoying the summer months.