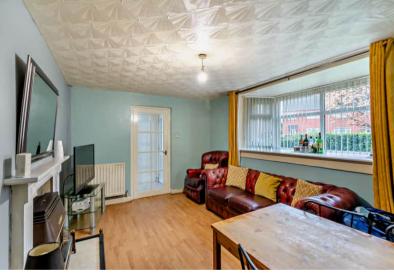

The council tax band is B.

The interior of this property comprises a spacious living room, dining room, w/c and fitted kitchen on the ground floor. The first floor consists of 3 bedrooms and the family bathroom. The exterior boasts a private rear garden, perfect for enjoying the summer months.