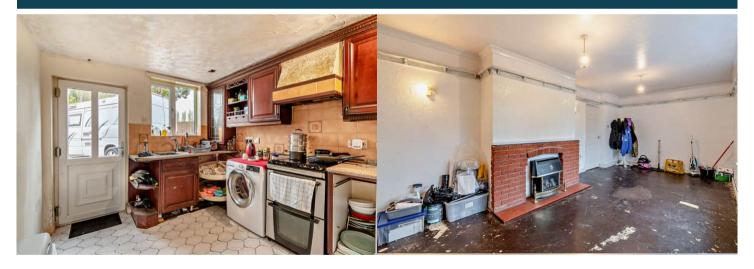

The council tax band is B.

The interior of this property comprises a spacious living room, dining room, w/c and fitted kitchen on the ground floor. The first floor consists of 3 bedrooms and the family bathroom. The exterior boasts a private rear garden, perfect for enjoying the summer months.