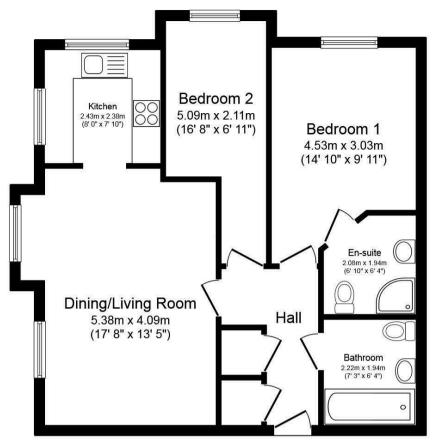

The council tax band is B.

This is a leasehold property with 150 years on the lease from 2007; the ground rent is £220pa and the service charge is £1,332pa.

The interior of this property comprises a spacious living room, fitted kitchen, 2 bedrooms, an en suite and the family bathroom.

Floor Plan

Total floor area 63.4 sq.m. (683 sq.ft.) approx

This plan is for illustration purposes only and may not be representative of the property. Plan not to scale. Powered by PropertyBox

20-22 Bridge End, Leeds, LS1 4DJ t: 0330 004 0050 e: hello@bettermove.co.uk www.bettermove.co.uk