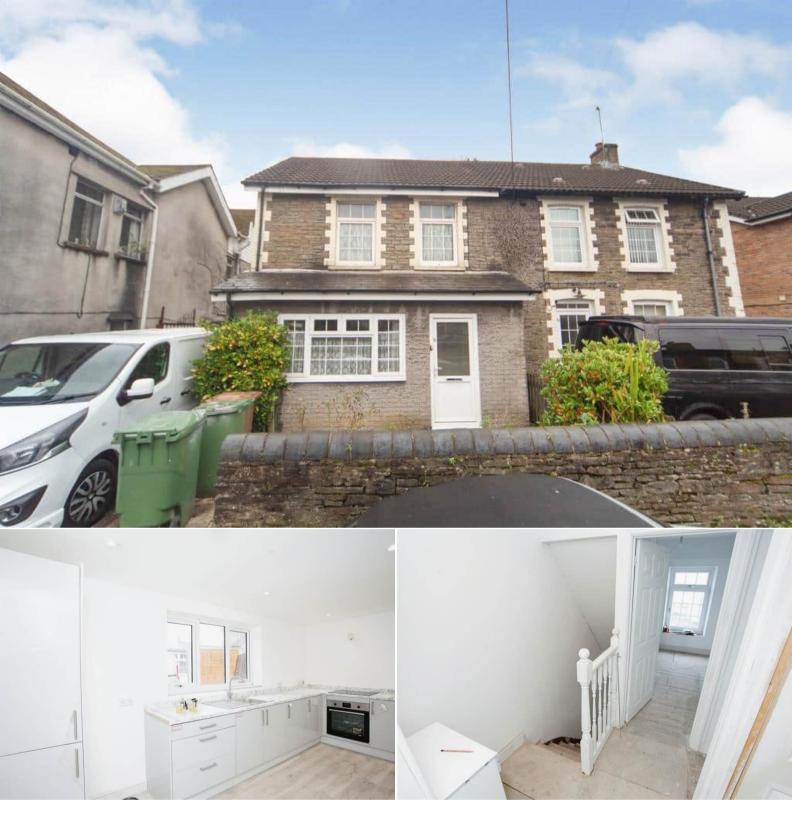

## Pandy Road Caerphilly

Bettermove are proud to present this 3 bedroom semi-detached house in Caerphilly available with no forward chain.

The property benefits from double glazing, gas central heating throughout and has off street parking available via the large driveway.

The council tax band is D.

The interior of this beautifully presented property comprises a spacious open plan living dining room, shower room and fitted kitchen on the ground floor. The first floor consists of 3 bedrooms and the family bathroom. The exterior boasts a private rear garden, perfect for enjoying the summer months.

Located in the popular town of Caerphilly, the property is close to a range of amenities, including shops, supermarkets, restaurants and pubs. Excellent transport connections can be found from the A468, A469 and local bus routes.