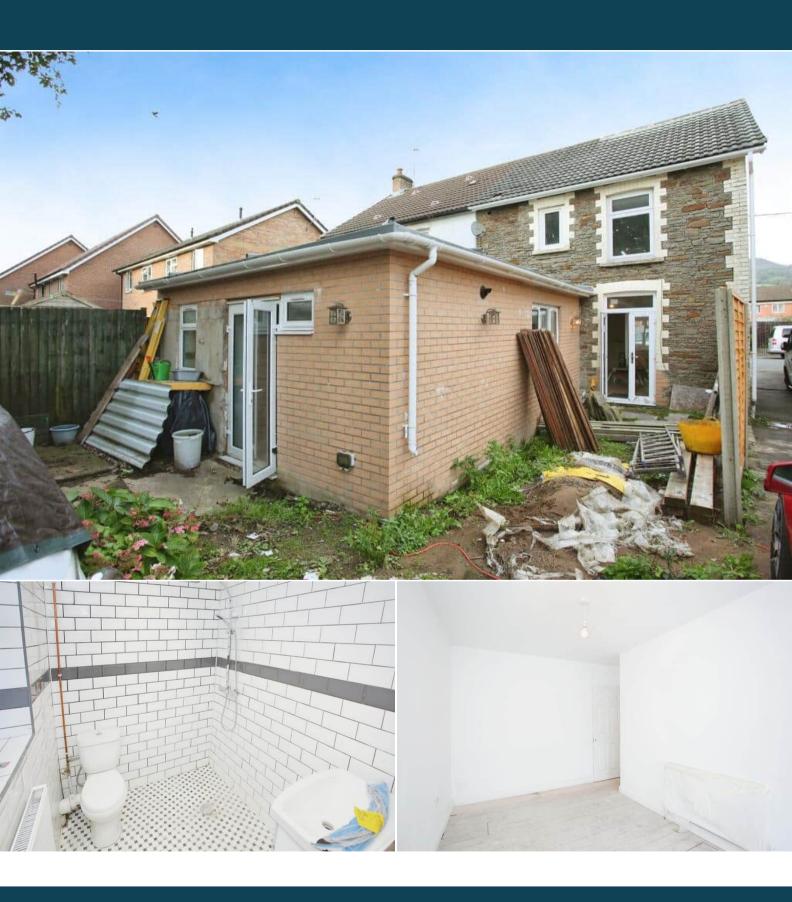

## Pandy Road Caerphilly

Bettermove are proud to present this 3 bedroom semi-detached house in Caerphilly available with no forward chain.

The property benefits from double glazing, gas central heating throughout and has off street parking available via the large driveway.

The council tax band is D.

The interior of this beautifully presented property comprises a spacious open plan living dining room, shower room and fitted kitchen on the ground floor. The first floor consists of 3 bedrooms and the family bathroom. The exterior boasts a private rear garden, perfect for enjoying the summer months.