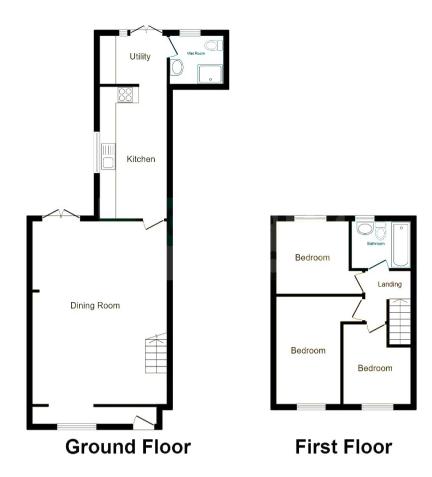

The council tax band is D.

The interior of this beautifully presented property comprises a spacious open plan living dining room, shower room and fitted kitchen on the ground floor. The first floor consists of 3 bedrooms and the family bathroom. The exterior boasts a private rear garden, perfect for enjoying the summer months.

This floorplan is for illustrative purposes only and is not drawn to scale. Measurements, floor-areas, openings and orientations are approximate. They should not be relied upon for any purpose and do not form any part of an agreement. No liability is taken for any error or mis-statement. All parties must rely on their own inspections.