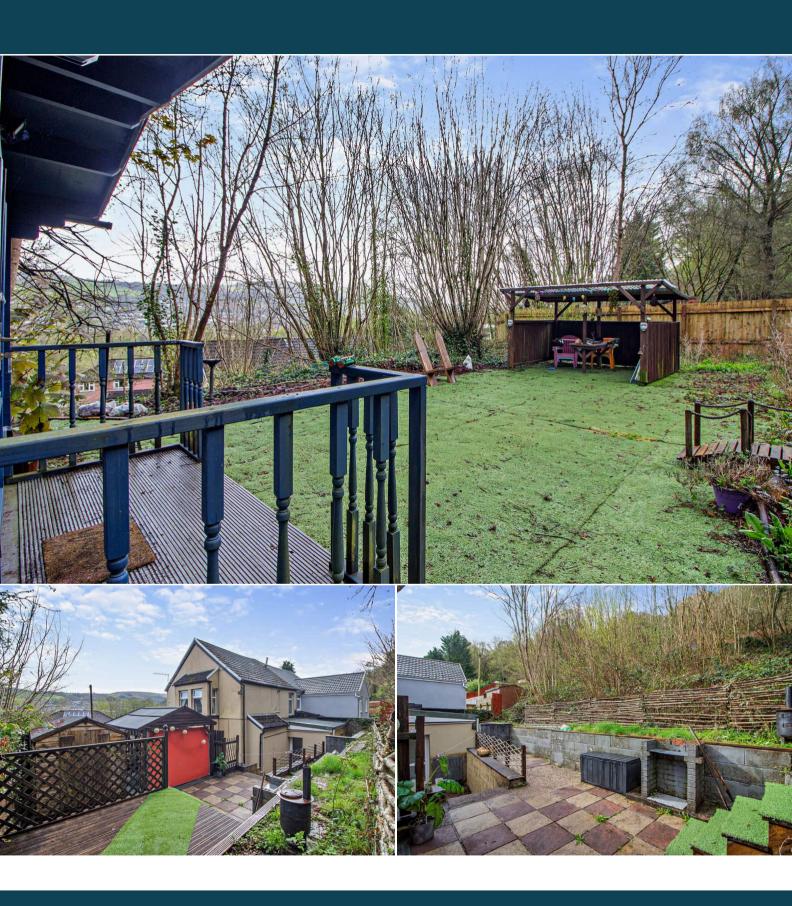

The interior of this beautifully presented property comprises a spacious living room, dining room, the fitted kitchen, utility room and shower room on the ground floor. The first floor consists of 3 bedrooms and the family bathroom. The exterior boasts a private large rear garden, perfect for enjoying the summer months.