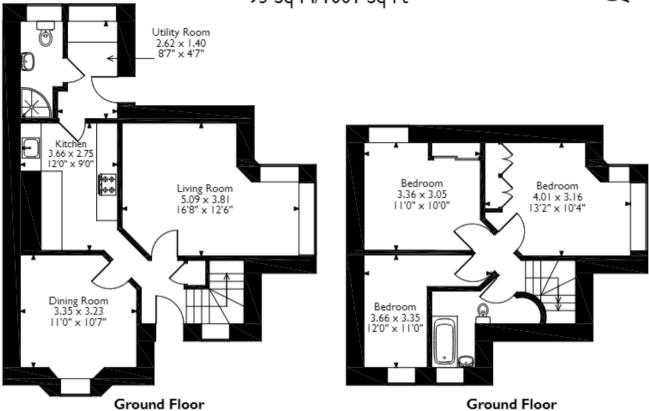

## Llantwit Road, Treforest, Pontypridd Approximate Gross Internal Area 93 Sq M/1001 Sq Ft

Please note that the location of doors, windows and other items are approximate and this floorplan is to be used for illustrative purposes only. Unauthorized reproduction is prohibited.