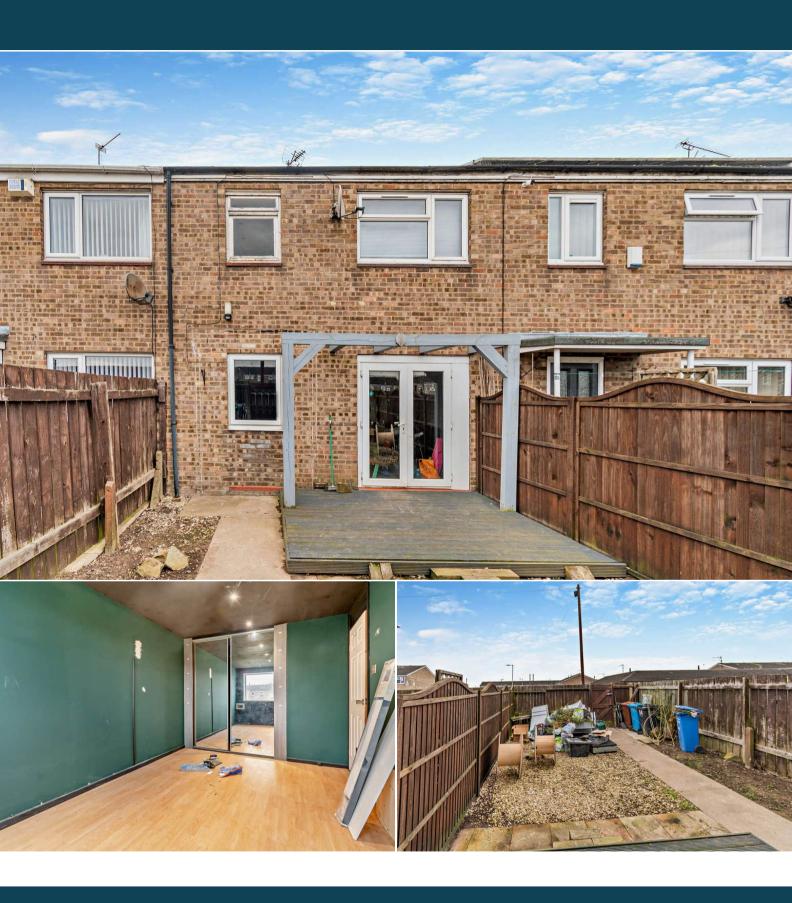

The interior of this property comprises a spacious open plan living-dining area and fitted kitchen on the ground floor. The first floor consists of 3 bedrooms and the family bathroom. The exterior boasts a private rear garden, perfect for enjoying the summer months.

Located in the popular area of Hull, the property is close to a range of amenities, including shops, supermarkets, restaurants and pubs. Excellent transport connections can be found from the A1033 and many local bus routes.