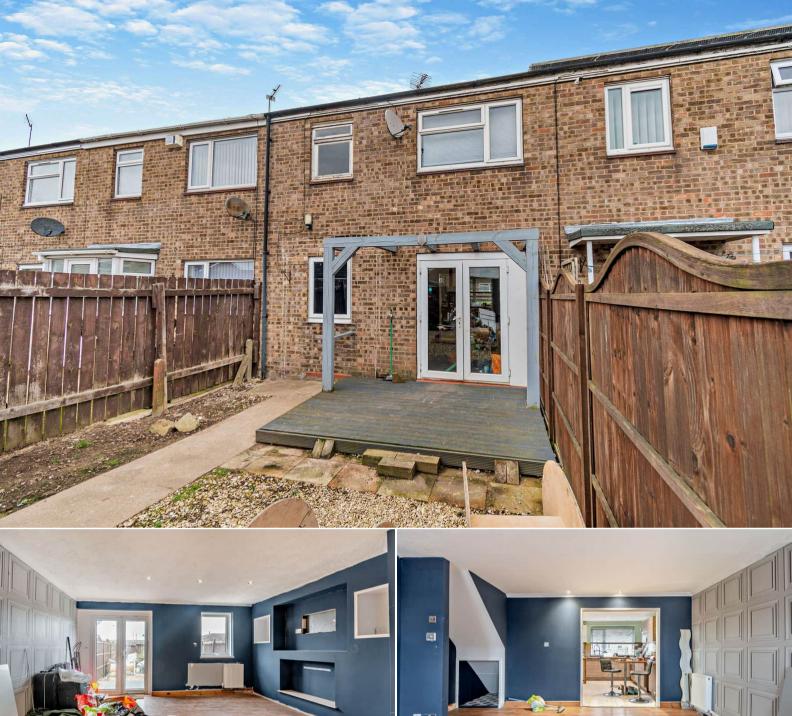

The interior of this property comprises a spacious open plan living-dining area and fitted kitchen on the ground floor. The first floor consists of 3 bedrooms and the family bathroom. The exterior boasts a private rear garden, perfect for enjoying the summer months.

Located in the popular area of Hull, the property is close to a range of amenities, including shops, supermarkets, restaurants and pubs. Excellent transport connections can be found from the A1033 and many local bus routes.