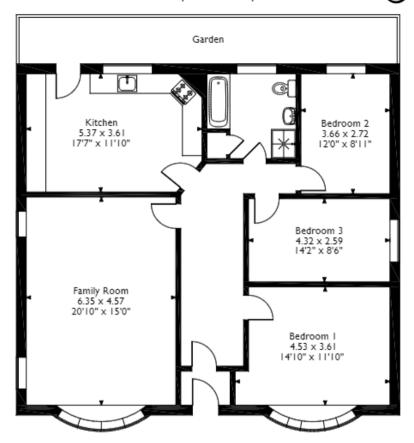

## Three Horseshoes, LondonRoad West Kingsdown, Sevenoaks, Kent Approximate Gross Internal Area 112 Sq M/1206 Sq Ft

Please note that the location of doors, windows and other items are approximate and this floorplan is to be used for illustrative purposes only. Unauthorized reproduction is prohibited.