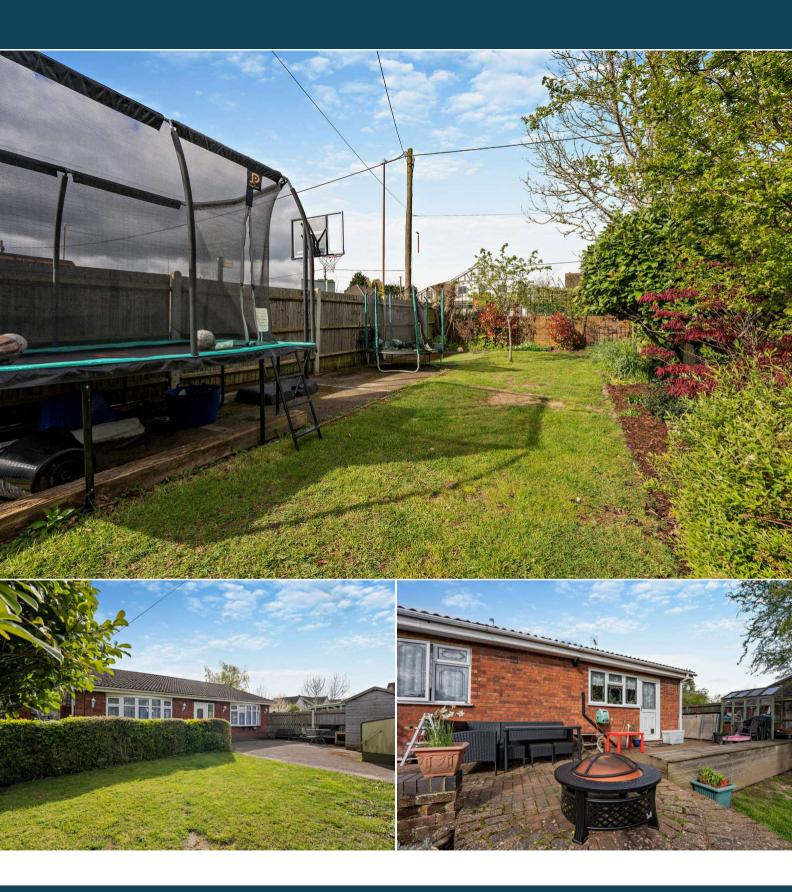

The property is tenanted and will be sold with tenants in situ for immediate investment - rental yields can be obtained through Bettermove

The interior of this well presented property briefly comprises a spacious living room, fitted kitchen with access into the garden, three bedrooms and the family bathroom. The exterior boasts a private rear garden, perfect for enjoying the summer months.

Located in the popular village of West Kingsdown, the property is close to a range of amenities, including shops, supermarkets, restaurants and London Golf Club. Excellent transport connections can be found from the A20, the M20 and many local bus routes.