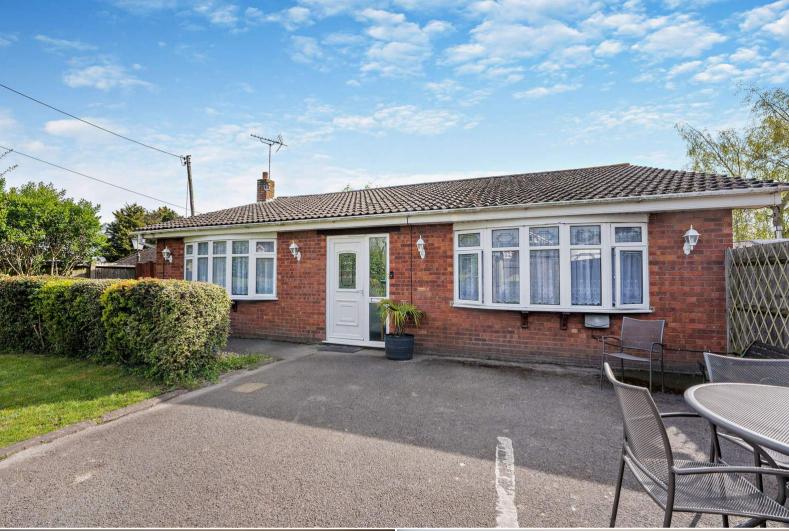

## London Road Sevenoaks

Bettermove are proud to present this 3 bedroom detached bungalow in the sought after area of West Kingsdown available with no forward chain.

The property benefits from double glazing, gas central heating throughout and has off street parking available via allocated parking spaces. The council tax band is E.

The property is tenanted and will be sold with tenants in situ for immediate investment - rental yields can be obtained through Bettermove

The interior of this well presented property briefly comprises a spacious living room, fitted kitchen with access into the garden, three bedrooms and the family bathroom. The exterior boasts a private rear garden, perfect for enjoying the summer months.

Located in the popular village of West Kingsdown, the property is close to a range of amenities, including shops, supermarkets, restaurants and London Golf Club. Excellent transport connections can be found from the A20, the M20 and many local bus routes.