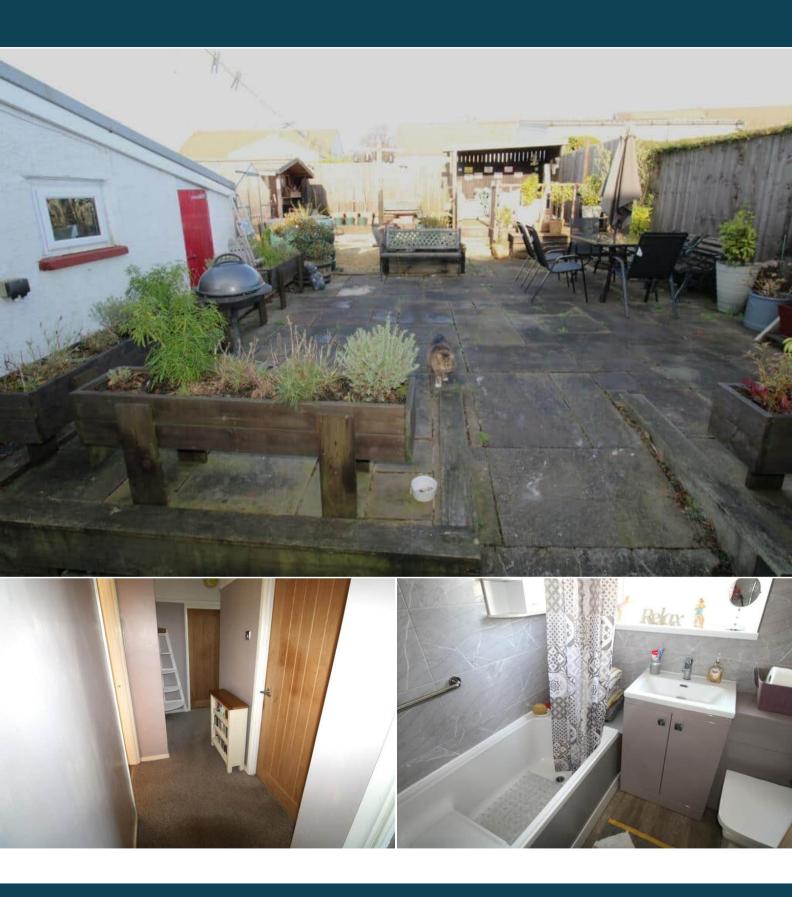

The council tax band is C.

The interior of this beautifully presented property comprises a spacious living room, fitted kitchen, 3 bedrooms and the family bathroom. The exterior boasts a private rear garden, perfect for enjoying the summer months.