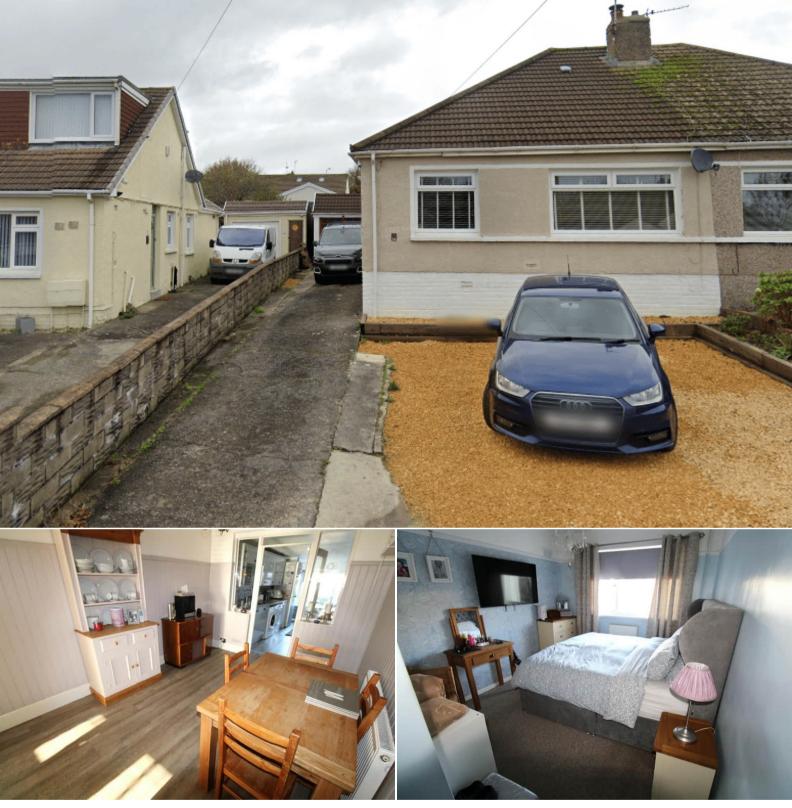

## Burns Crescent Bridgend

Bettermove are proud to present this 3 bedroom semi-detached bungalow in Bridgend.

The property benefits from double glazing, gas central heating throughout and has off street parking available.

The council tax band is C.

The interior of this beautifully presented property comprises a spacious living room, fitted kitchen, 3 bedrooms and the family bathroom. The exterior boasts a private rear garden, perfect for enjoying the summer months.

Located in the popular town of Bridgend, the property is close to a range of amenities, including shops, supermarkets, restaurants and pubs. Excellent transport connections can be found from the A4063, M4 and many local bus routes.