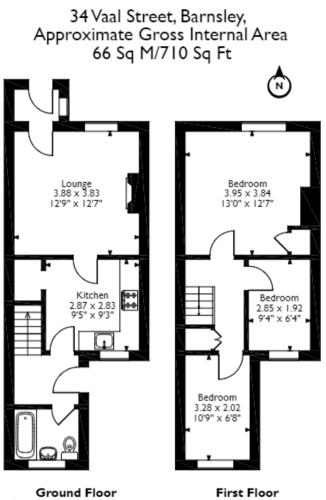

This exciting opportunity should not be missed! All enquiries can be made through Bettermove on 0330 004 0050.

Reason note that the location of doors, windows and other items are approximate and this floorolan is to be used for illustration of auropease only. Unsutherized meroduction is prehibited.