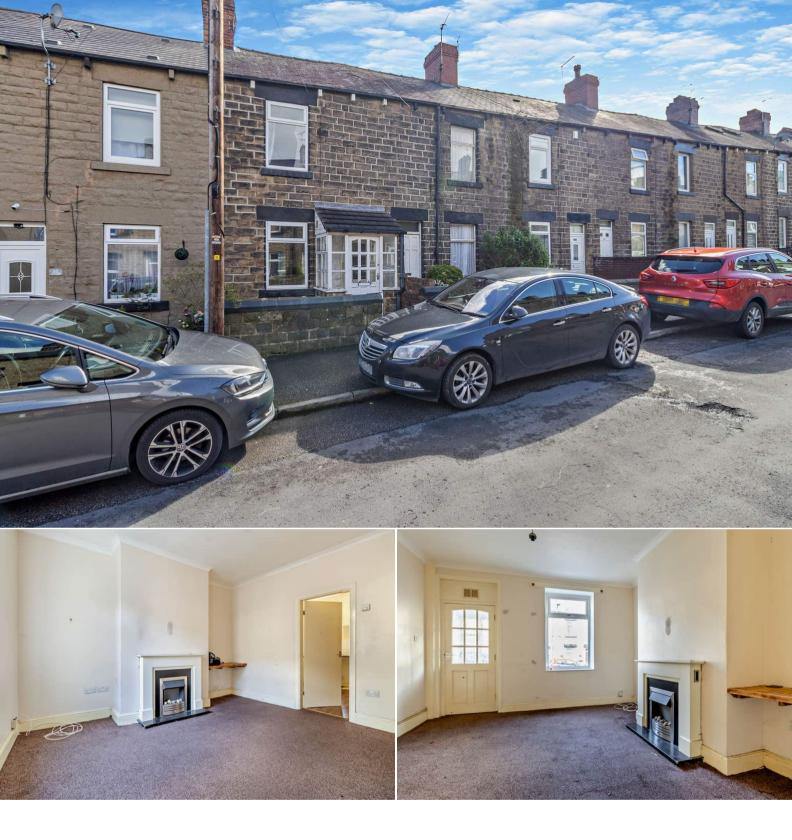

## Vaal Street Barnsley

Bettermove are proud to present this 3 bedroom terraced house in Barnsley available with no forward chain.

The property benefits from double glazing, gas central heating throughout and has ample on street parking available nearby. The council tax band is A.

The interior of this beautifully presented property comprises a spacious living room, the fitted kitchen and the family bathroom on the ground floor. The first floor consists of 3 bedrooms. The exterior boasts a private rear garden, perfect for enjoying the summer months.