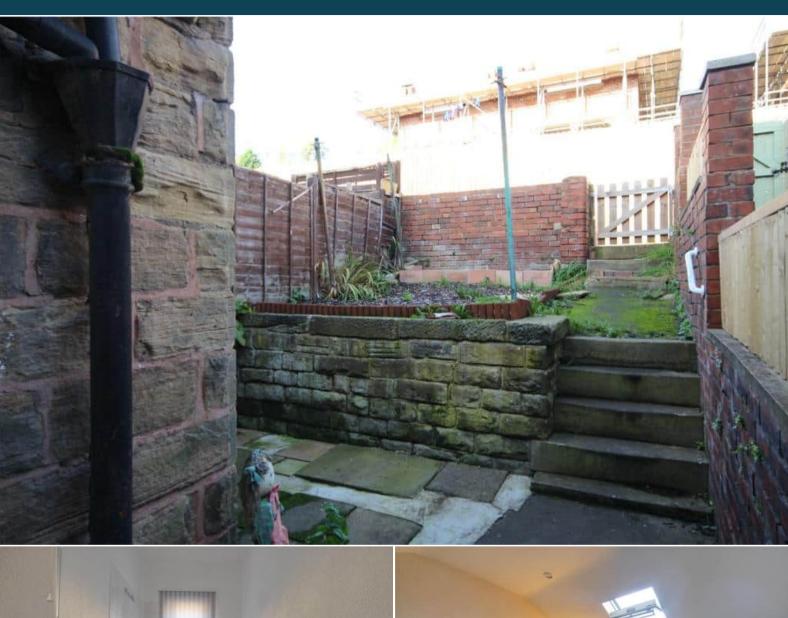

The interior of this well presented property comprises a spacious living room, dining room and kitchen on the ground floor. The first floor consists of 2 bedrooms and the family bathroom. The second floor has an additional bedroom.