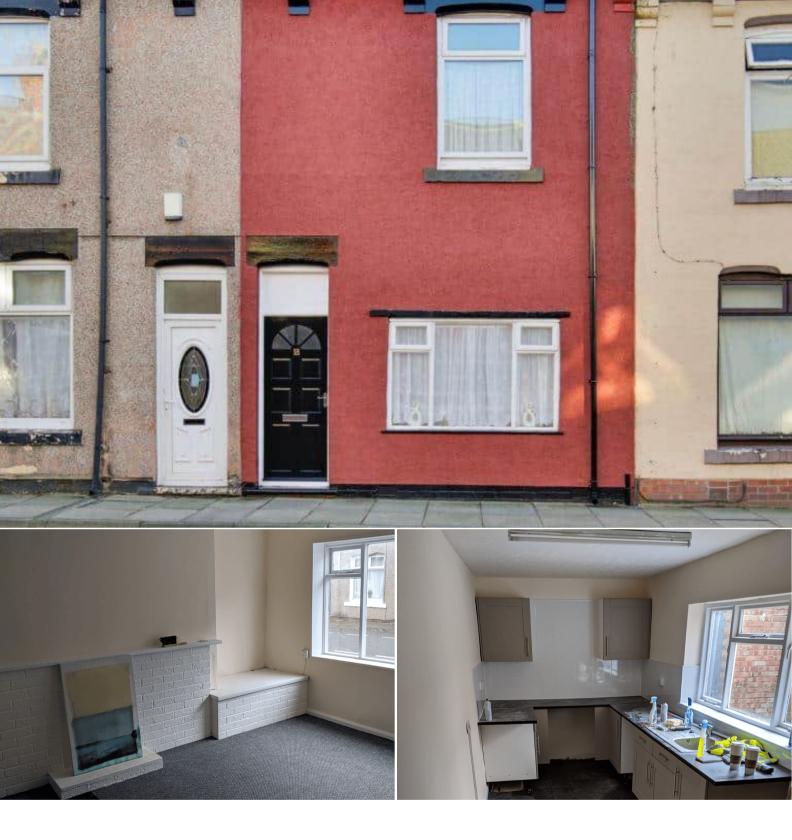

## Cameron Road Hartlepool

Bettermove are proud to present this 2 bedroom terraced house in Hartlepool. This property is available with no forward chain.

The property is currently tenanted and it will be sold with tenants in situ for immediate investment. Rental yields can be obtained through Bettermove.

The council tax band is A.

The interior of this beautifully presented property comprises a spacious living room, fitted kitchen and bathroom on the ground floor. The first floor consists of 2 bedrooms. The exterior boasts a private rear garden, perfect for enjoying the summer months.