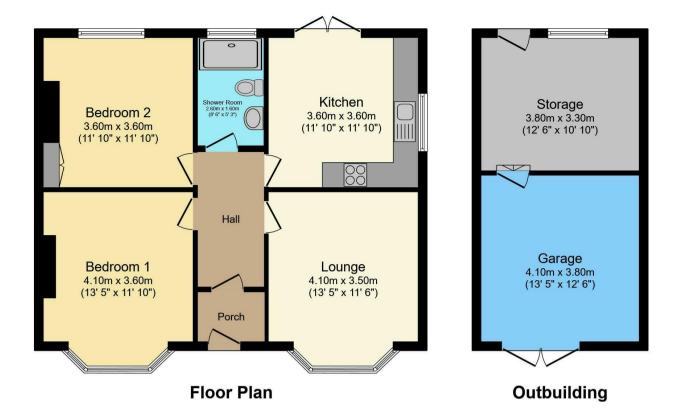

The council tax band is B.

The interior of this beautifully presented property comprises a spacious living room, dining room and kitchen area, bathroom and 2 bedrooms. The exterior boasts a private rear garden, perfect for enjoying the summer months.

Total floor area 95.8 sq.m. (1,032 sq.ft.) approx

This floor plan is for illustrative purposes only. It is not drawn to scale. Any measurements, floor areas (including any total floor area), openings and orientation are approximate. No details are guaranteed, they cannot be relied upon for any purpose and they do not form part of any agreement. No liability is taken for any error, omission or misstatement. A party must rely upon its own inspection(s). Plan produced for Purplebricks. Powered by www.focalagent.com