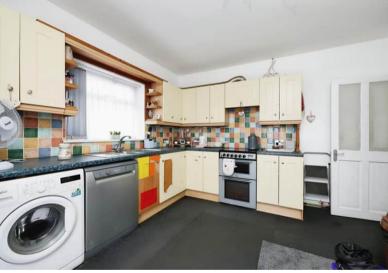

The council tax band is B.

The interior of this beautifully presented property comprises a spacious living room, dining room and kitchen area, bathroom and 2 bedrooms. The exterior boasts a private rear garden, perfect for enjoying the summer months.