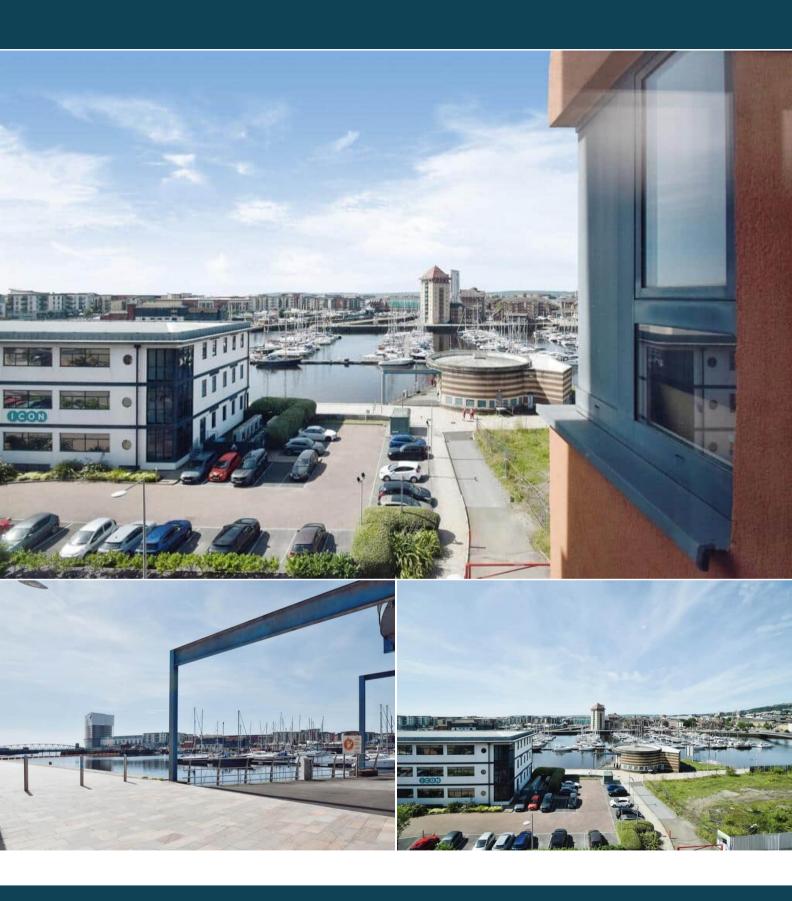

The council tax band is E.

This is a leasehold property with 125 years remaining on the lease from 2004; the ground rent is £145 every 6 months and the service charge is £1500 every 6 months.

The interior of this beautifully presented property comprises a spacious living room, fitted kitchen, bathroom and 2 bedrooms, one with en en-suite. The exterior boasts river views, perfect for enjoying the summer months.