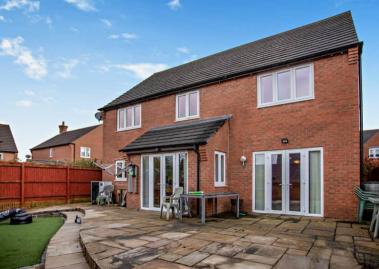

The council tax band is F.

The interior of this beautifully presented property comprises of a spacious living room, dining room, large open plan kitchen with additional living area and a separate w/c on the ground floor. The first floor consists of 5 bedrooms, two with en- suites and the master bedroom sharing a Jack and Jill door with the family bathroom. The exterior boasts a private rear garden, perfect for enjoying the summer months.