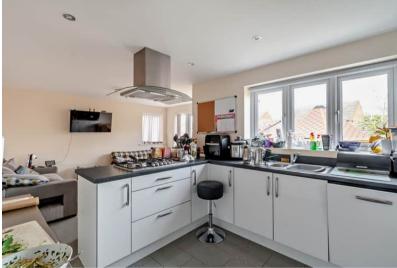

The council tax band is F.

The interior of this beautifully presented property comprises of a spacious living room, dining room, large open plan kitchen with additional living area and a separate w/c on the ground floor. The first floor consists of 5 bedrooms, two with en- suites and the master bedroom sharing a Jack and Jill door with the family bathroom. The exterior boasts a private rear garden, perfect for enjoying the summer months.