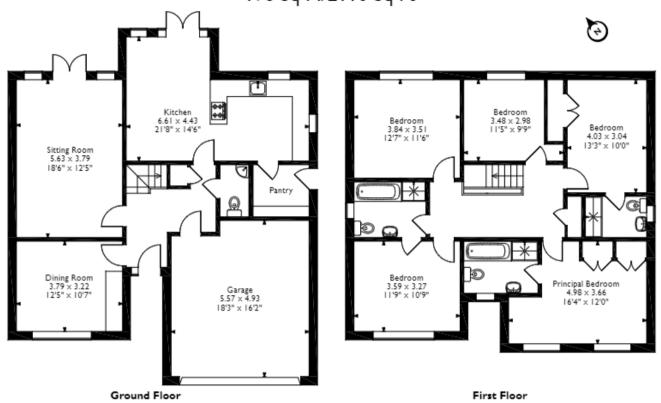

## Louis Close, Hinckley, Leicestershire Approximate Gross Internal Area 196 Sq M/2110 Sq Ft

Please note that the location of doors, windows and other items are approximate and this floorplan is to be used for illustrative purposes only. Unauthorized reproduction is prohibited.