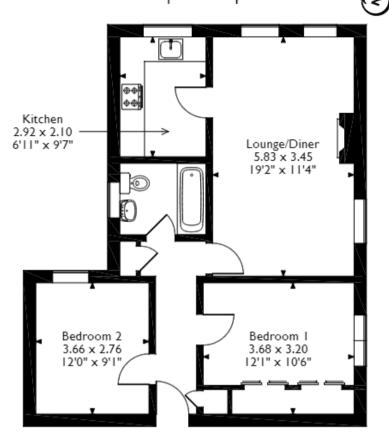

## Conwy Garth, College Avenue, Colwyn Bay Approximate Gross Internal Area 59 Sq M/635 Sq Ft

Please note that the location of doors, windows and other items are approximate and this floorolan is to be used for illustrative purposes only. Unauthorized reproduction is prohibited.