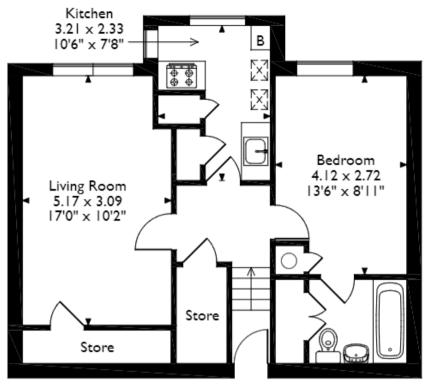

## Camber House, Lovelinch Close, London Approximate Gross Internal Area 50 Sq M / 538 Sq Ft

## Second Floor

Please note that the location of doors, windows and other items are approximate and this floorplan is to be used for illustrative purposes only. Unauthorized reproduction is prohibited.