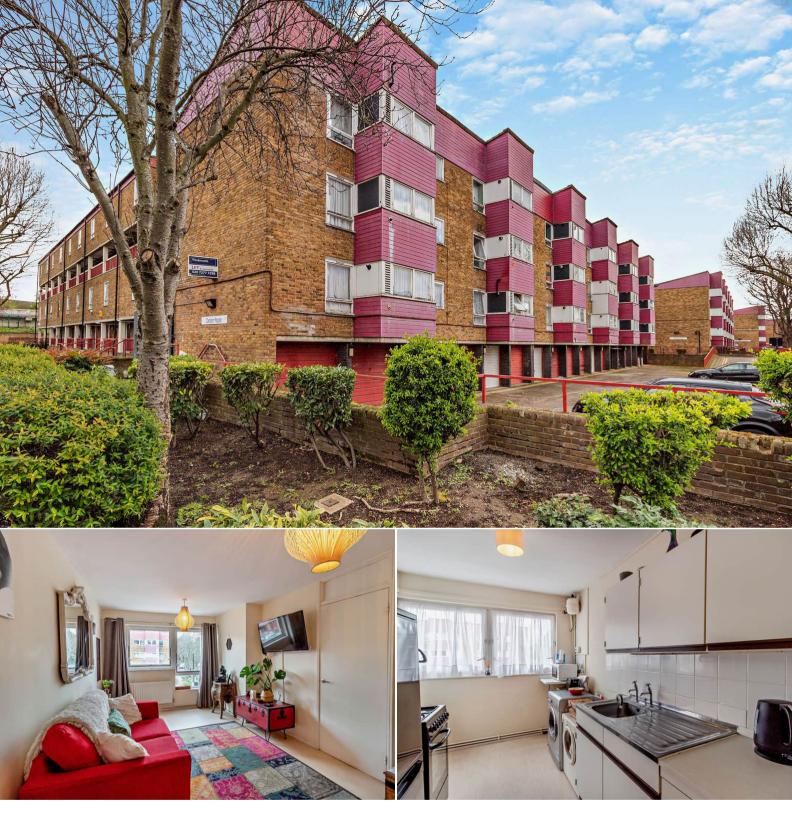

## Lovelinch Close London

Bettermove are proud to present this 1 bedroom flat in the sought after area of South Bermondsey available with no forward chain.

The property benefits from single glazing, gas central heating throughout and has off street parking available via an allocated parking space. The council tax band is A.

This is a leasehold property with 115 years remaining on the lease; the ground rent is £10 per annum and the service charge is approximately £992.61 per annum.

The interior of this well presented property briefly comprises a spacious living room, fitted kitchen, one double bedroom with an ensuite bathroom with ample storage space throughout.

Located in the popular residential area of South Bermondsey, the property is close to a range of amenities, including shops, supermarkets, restaurants and pubs. Excellent transport connections can be found from South Bermondsey Train Station which offers access to London Bridge in just 5 minutes and many local bus routes.