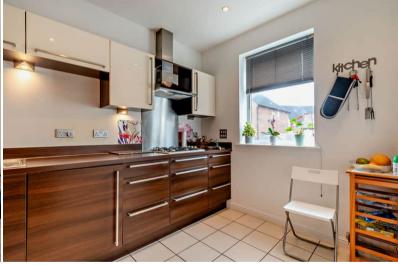

The interior of this beautifully presented property comprises a spacious living room, dining room and fitted kitchen on the ground floor. The first floor consists of 3 bedrooms and the family bathroom. The exterior boasts a private rear shared garden, perfect for enjoying the summer months.