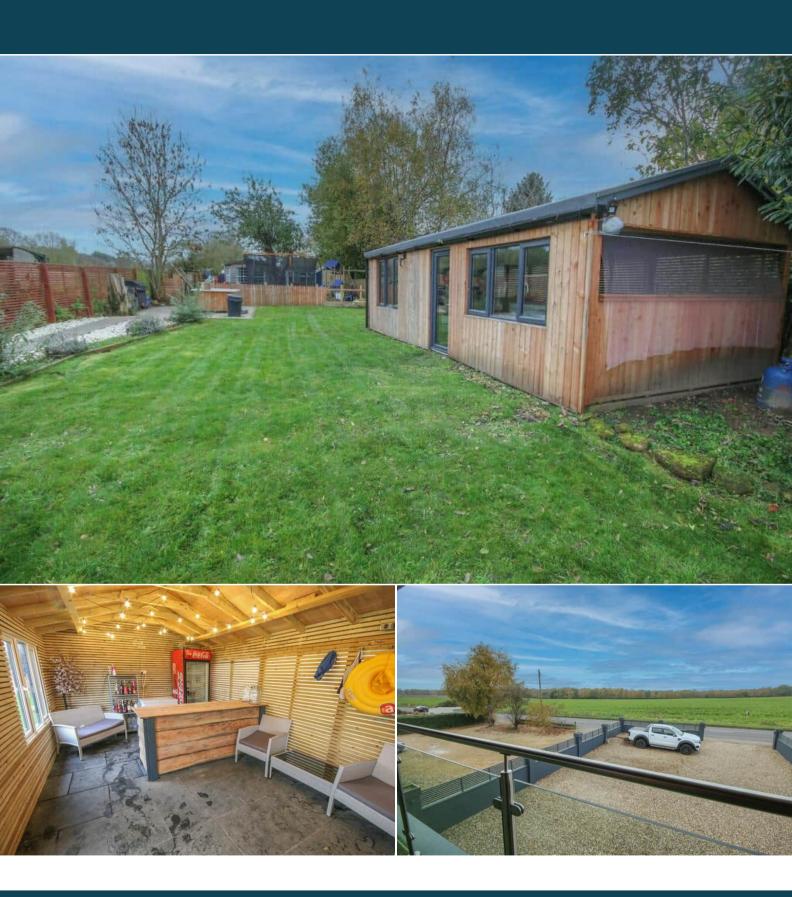

The council tax band is B.

The interior of this beautifully presented property comprises a spacious Kitchen and dining area, reception room, utility room, 3 garden studios and 4 bedrooms, 3 of which have an en suite, on the ground floor. The first floor consists of 1 bedroom with en suite, a play/games room and a large galleried landing leading into the final sitting room. The exterior boasts a private rear garden with a summer house, this house also had a roof terrace, perfect for enjoying the summer months.