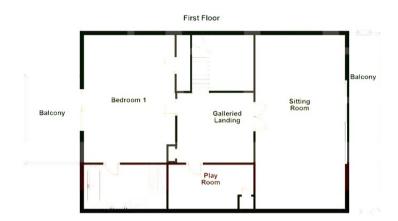

The council tax band is B.

The interior of this beautifully presented property comprises a spacious Kitchen and dining area, reception room, utility room, 3 garden studios and 4 bedrooms, 3 of which have an en suite, on the ground floor. The first floor consists of 1 bedroom with en suite, a play/games room and a large galleried landing leading into the final sitting room. The exterior boasts a private rear garden with a summer house, this house also had a roof terrace, perfect for enjoying the summer months.

Ground Floor

20-22 Bridge End, Leeds, LS1 4DJ t: 0330 004 0050 e: hello@bettermove.co.uk www.bettermove.co.uk