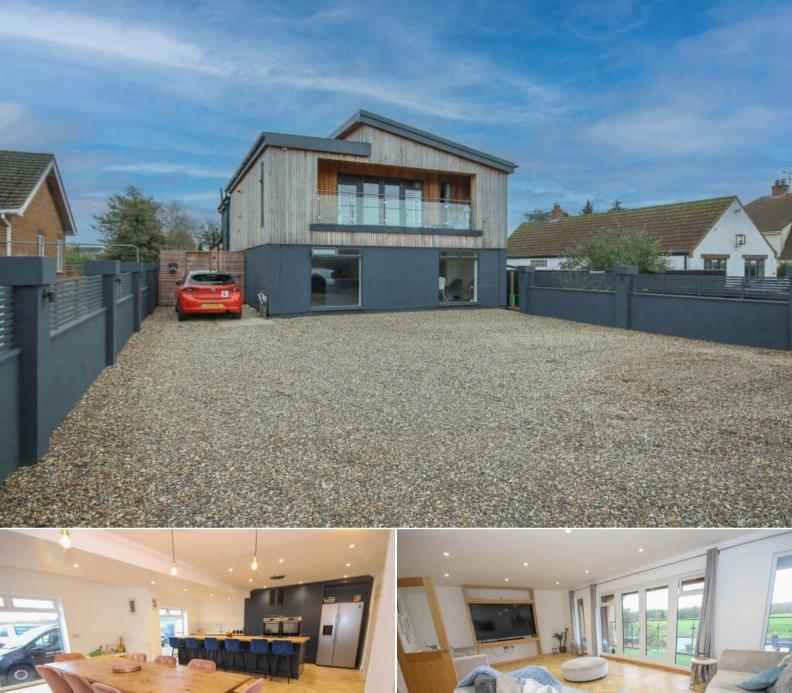

## Grimston Road King's Lynn

Bettermove are proud to present this 5 bedroom detached house in South Wootton.

The property benefits from double glazing, gas central heating throughout and has off street parking available via a large driveway.

The council tax band is B.

The interior of this beautifully presented property comprises a spacious Kitchen and dining area, reception room, utility room, 3 garden studios and 4 bedrooms, 3 of which have an en suite, on the ground floor. The first floor consists of 1 bedroom with en suite, a play/games room and a large galleried landing leading into the final sitting room. The exterior boasts a private rear garden with a summer house, this house also had a roof terrace, perfect for enjoying the summer months.