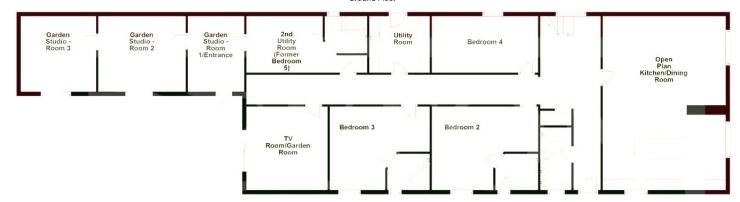

Ground Floor

20-22 Bridge End, Leeds, LS1 4DJ t: 0330 004 0050 e: hello@bettermove.co.uk www.bettermove.co.uk

The council tax band is B.

The interior of this beautifully presented property comprises a spacious Kitchen and dining area, reception room, utility room, 3 garden studios and 4 bedrooms, 3 of which have an en suite, on the ground floor. The first floor consists of 1 bedroom with en suite, a play/games room and a large galleried landing leading into the final sitting room. The exterior boasts a private rear garden with a summer house, this house also had a roof terrace, perfect for enjoying the summer months.