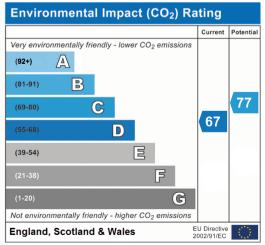

The council tax band is C.

The interior of this beautifully presented property comprises a spacious living room, a fitted kitchen and breakfast room, dining room, shower room, two bedrooms (one with an ensuite) a utility room and office on the ground floor. The first floor consists of the 2 bedrooms and a bathroom. The exterior boasts a large private rear garden, perfect for enjoying the summer months.