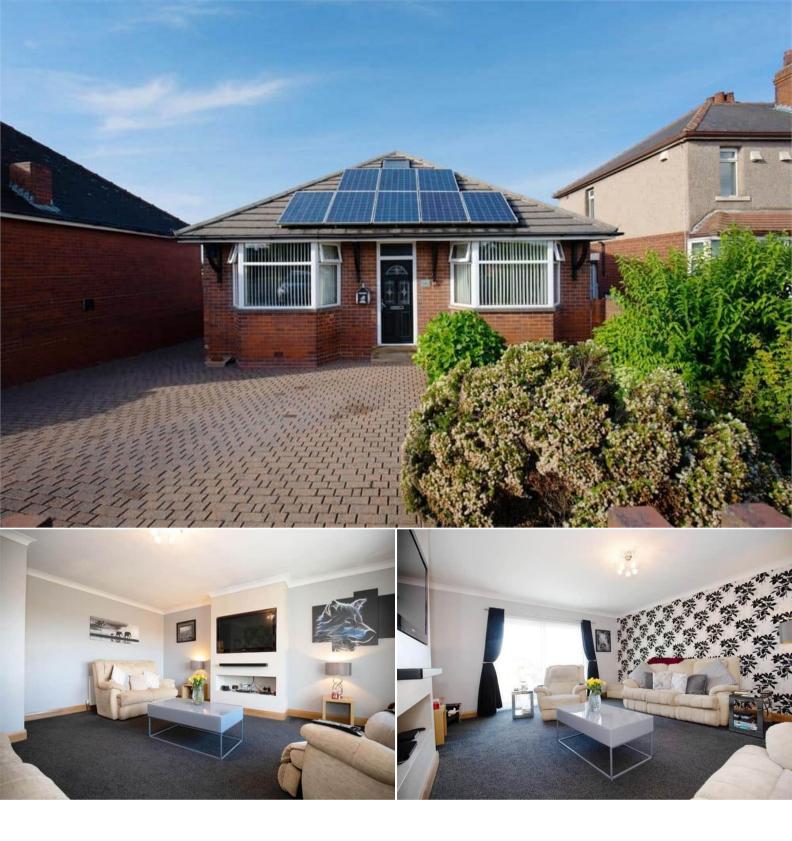

## Bradford Road Wakefield

Bettermove are proud to present this 4 bedroom Detached Bungalow in Tingley, Wakefield.

The property benefits from double glazing, gas central heating throughout and has off street parking available via a double driveway and double garage.

The council tax band is C.

The interior of this beautifully presented property comprises a spacious living room, a fitted kitchen and breakfast room, dining room, shower room, two bedrooms (one with an ensuite) a utility room and office on the ground floor. The first floor consists of the 2 bedrooms and a bathroom. The exterior boasts a large private rear garden, perfect for enjoying the summer months.

Located in the popular town of Tingley, the property is close to a range of amenities, including shops, supermarkets, restaurants and pubs.

Excellent transport connections can be found from the M62, M1 and many local bus routes.