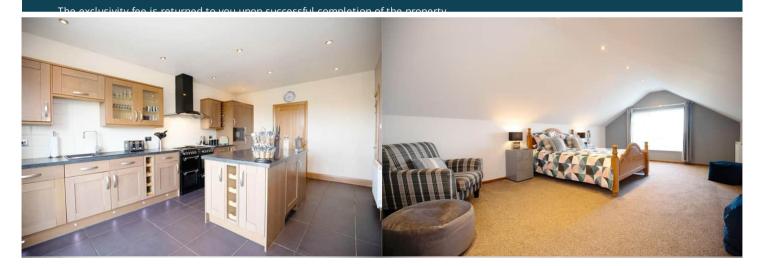

The council tax band is C.

The interior of this beautifully presented property comprises a spacious living room, a fitted kitchen and breakfast room, dining room, shower room, two bedrooms (one with an ensuite) a utility room and office on the ground floor. The first floor consists of the 2 bedrooms and a bathroom. The exterior boasts a large private rear garden, perfect for enjoying the summer months.