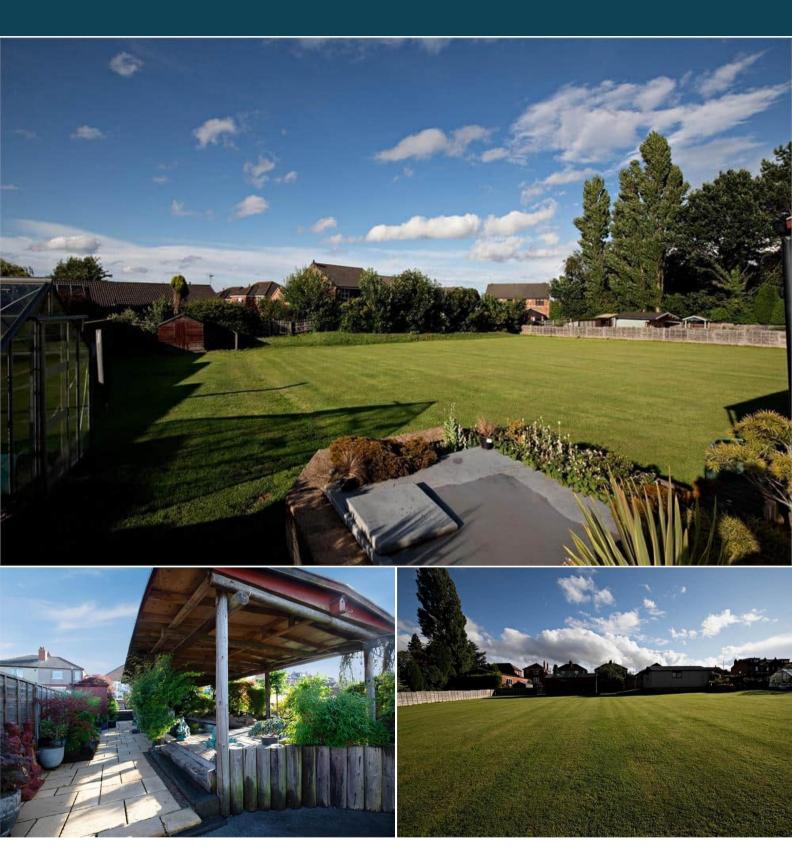

The council tax band is C.

The interior of this beautifully presented property comprises a spacious living room, a fitted kitchen and breakfast room, dining room, shower room, two bedrooms (one with an ensuite) a utility room and office on the ground floor. The first floor consists of the 2 bedrooms and a bathroom. The exterior boasts a large private rear garden, perfect for enjoying the summer months.

Located in the popular town of Tingley, the property is close to a range of amenities, including shops, supermarkets, restaurants and pubs.

Excellent transport connections can be found from the M62, M1 and many local bus routes.