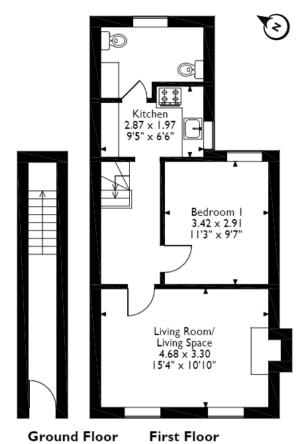

## Portland Road, London Approximate Gross Internal Area 48 Sq M/517Sq Ft

lease note that the location of doors, windows and other items are approximate and this floorplan is to be used for illustrative