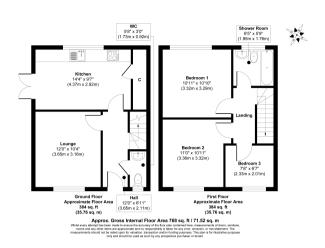

Approx. Gross Internal Floor Area 1042 sq. ft / 96.94 sq. m (Excluding Garages) While very stempt has been made to ensure the accuracy of the toor plan contained here, measurements of doors, windows, tooms and any other them are approximate and no responsibility is taken for any romessor, or mission, or mission methan should not be relied upon for valuation, transaction and/or funding purposes. This plan is for illustrative purposes only and should be used as such by any prospective purpotes or them.