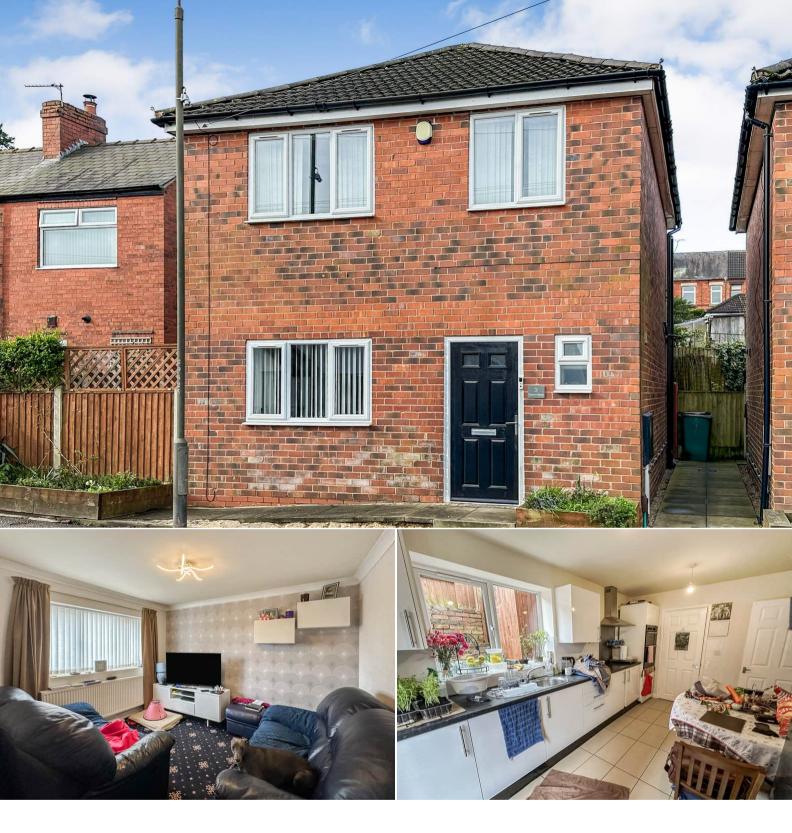

## Water Lane Alfreton

Bettermove are proud to present this exciting investment opportunity to obtain 3 properties situated all one the same plot. This includes two 3 bedroom detached houses and one three bedroom flat available with no forward chain and welcoming cash buyers only.

These modern and spacious properties benefits from double glazing, gas central heating throughout and each have their own off street parking available via a driveway and garage. The council tax band is C for the detached houses and A for the 3 bedroom flat.

The properties are tenanted and will be sold with tenants in situ for immediate investment - rental yields can be obtained through Bettermove.

Located in the popular village of South Normanton, the property is close to a range of amenities, including shops, supermarkets, restaurants and pubs. Excellent transport connections can be found from the M1, Alferton Train Station and many local bus routes.