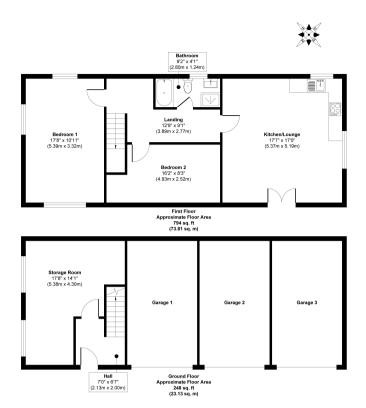

Approx. Gross Internal Floor Area 1042 sq. ft / 96.94 sq. m (Excluding Garages) While very stempt has been made to ensure the accuracy of the toor plan contained here, measurements of doors, windows, tooms and any other them are approximate and no responsibility is taken for any romessor, or mission, or mission methan should not be relied upon for valuation, transaction and/or funding purposes. This plan is for illustrative purposes only and should be used as such by any prospective purpotes or them.