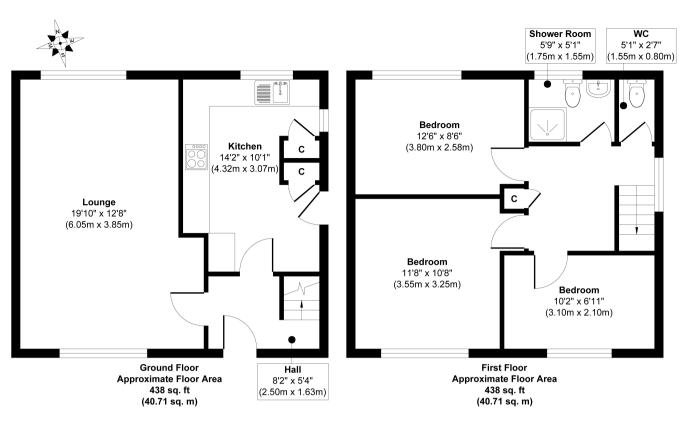

Approx. Gross Internal Floor Area 876 sq. ft / 81.42 sq. m

Whilst every attempt has been made to ensure the accuracy of the floor plan contained here, measurements of doors, windows, rooms and any other items are approximate and no responsibility is taken for any error, omission, or mis-statement. The measurements should not be relied upon for valuation, transaction and/or funding purposes. This plan is for illustrative purposes only and should be used as such by any prospective purchaser or tenant.