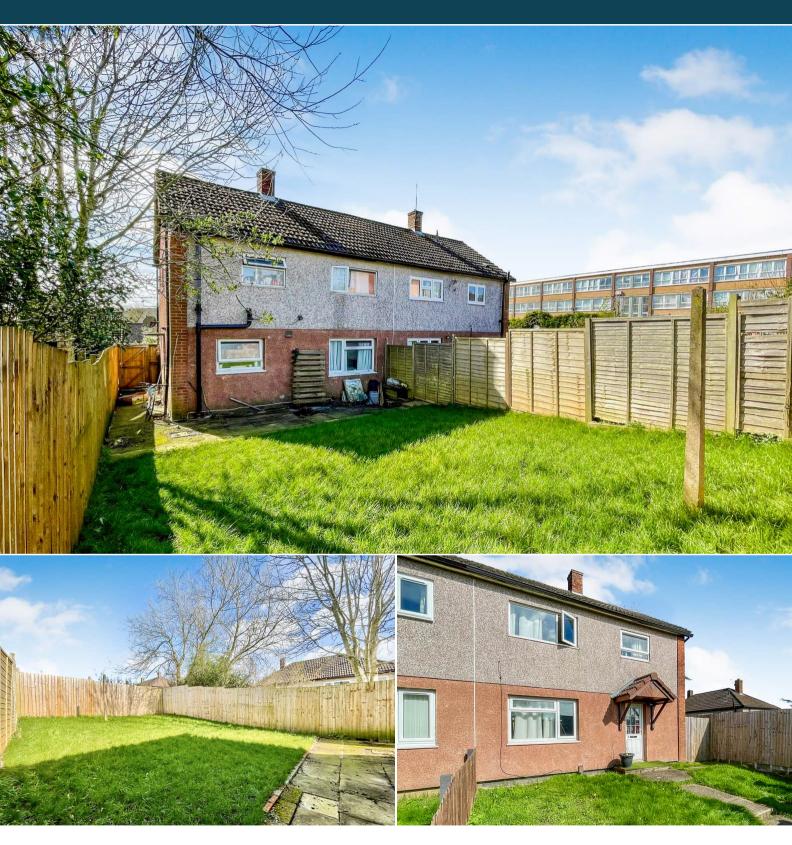

## King Street Telford

Bettermove are proud to present this 3 bedroom semi-detached house in Dawley available with no forward chain.

The property benefits from double glazing, gas central heating throughout and has off street parking available for two cars. The council tax band is A.

The property is currently tenanted and rental yields can be obtained through Bettermove.

The interior of this beautifully presented property comprises a spacious living room and fitted kitchen on the ground floor. The first floor consists of 3 double bedrooms, the family bathroom and separate convenient WC. The exterior boasts a private rear garden with a paved patio area, perfect for enjoying the summer months.

Located in the popular town of Dawley, the property is close to a range of amenities, including shops, supermarkets, restaurants and pubs. Excellent transport connections can be found from the M54, the A442 and many local bus routes.