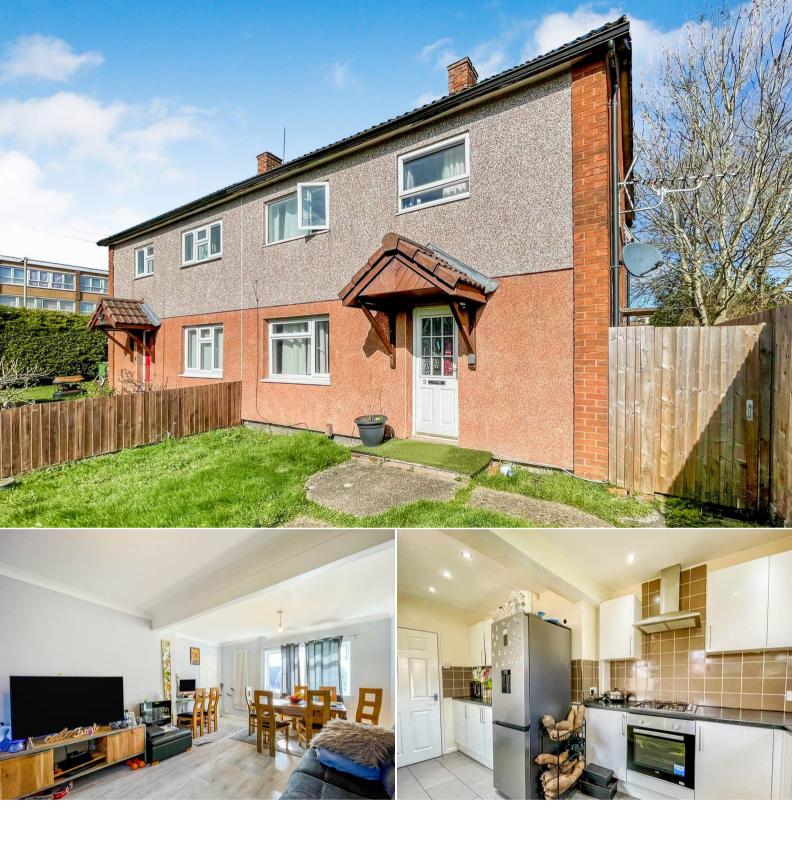

## King Street Telford

Bettermove are proud to present this 3 bedroom semi-detached house in Dawley available with no forward chain.

The property benefits from double glazing, gas central heating throughout and has off street parking available for two cars. The council tax band is A.

The property is currently tenanted and rental yields can be obtained through Bettermove.

The interior of this beautifully presented property comprises a spacious living room and fitted kitchen on the ground floor. The first floor consists of 3 double bedrooms, the family bathroom and separate convenient WC. The exterior boasts a private rear garden with a paved patio area, perfect for enjoying the summer months.

Located in the popular town of Dawley, the property is close to a range of amenities, including shops, supermarkets, restaurants and pubs. Excellent transport connections can be found from the M54, the A442 and many local bus routes.