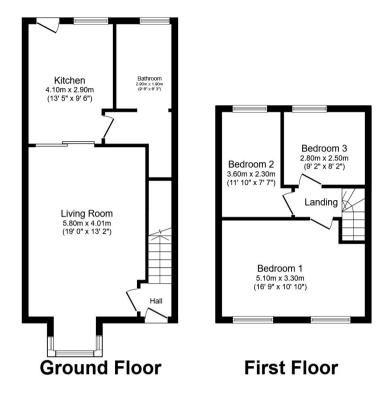

The property benefits from double glazing, gas central heating throughout and has off street parking available.

The council tax band is B.

The interior of this property comprises a spacious living room, family bathroom and fitted kitchen on the ground floor. The first floor consists of 3 bedrooms. The exterior boasts a private front garden, perfect for enjoying the summer months, with a small patio and secure garage to the rear.

Total floor area 85.0 sq.m. (915 sq.ft.) approx

This floor plan is for illustrative purposes only. It is not drawn to scale. Any measurements, floor areas (including any total floor area), openings and orientation are approximate. No details are guaranteed, they cannot be relied upon for any purpose and they do not form part of any agreement. No liability is taken for any error, omission or misstatement. A party must rely upon its own inspection(s). Powered by www.focalagent.com