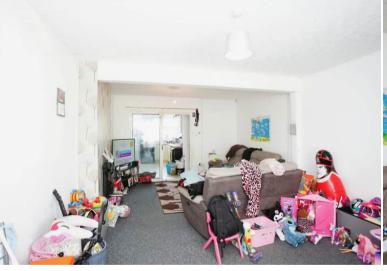

The property benefits from double glazing, gas central heating throughout and has off street parking available.

The council tax band is B.

The interior of this property comprises a spacious living room, family bathroom and fitted kitchen on the ground floor. The first floor consists of 3 bedrooms. The exterior boasts a private front garden, perfect for enjoying the summer months, with a small patio and secure garage to the rear.