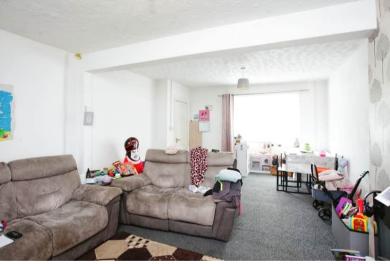

The property benefits from double glazing, gas central heating throughout and has off street parking available.

The council tax band is B.

The interior of this property comprises a spacious living room, family bathroom and fitted kitchen on the ground floor. The first floor consists of 3 bedrooms. The exterior boasts a private front garden, perfect for enjoying the summer months, with a small patio and secure garage to the rear.