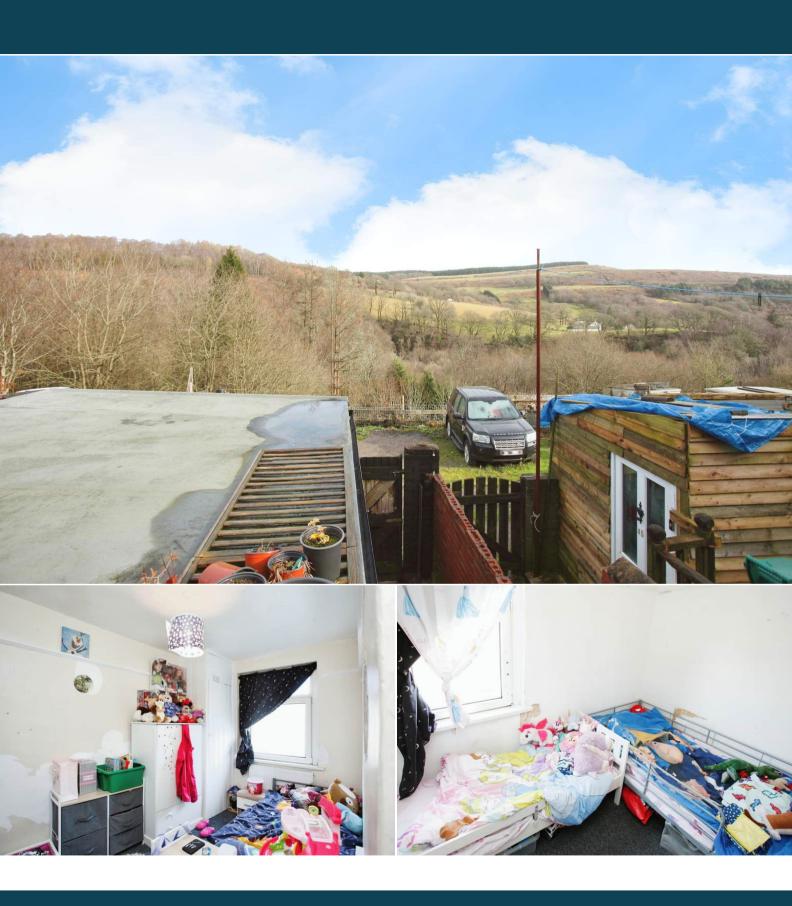

The property benefits from double glazing, gas central heating throughout and has off street parking available.

The council tax band is B.

The interior of this property comprises a spacious living room, family bathroom and fitted kitchen on the ground floor. The first floor consists of 3 bedrooms. The exterior boasts a private front garden, perfect for enjoying the summer months, with a small patio and secure garage to the rear.