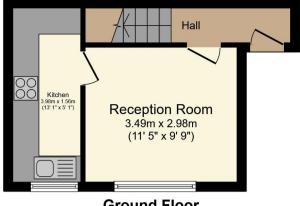

**Ground Floor** 

Total floor area 42.2 sq.m. (454 sq.ft.) approx

This floor plan is for illustrative purposes only. It is not drawn to scale. Any measurements, floor areas (including any total floor area), openings and orientation are approximate. No details are guaranteed, they cannot be relied upon for any purpose and they do not form part of any agreement. No liability is taken for any error, omission or misstatement. A party must rely upon its own inspection(s). Plan produced for Purplebricks. Powered by www.focalagent.com