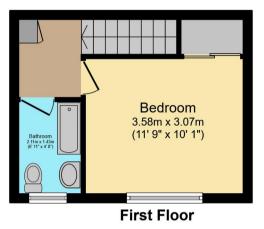

The property is tenanted and will be sold with tenants in situ for immediate investment - rental yields can be obtained through Bettermove.

The interior of this well presented property comprises a spacious living room and fitted kitchen on the ground floor. The first floor consists of the double bedroom and large bathroom.

**Ground Floor** 

Total floor area 42.2 sq.m. (454 sq.ft.) approx

This floor plan is for illustrative purposes only. It is not drawn to scale. Any measurements, floor areas (including any total floor area), openings and orientation are approximate. No details are guaranteed, they cannot be relied upon for any purpose and they do not form part of any agreement. No liability is taken for any error, omission or misstatement. A party must rely upon its own inspection(s). Plan produced for Purplebricks. Powered by www.focalagent.com