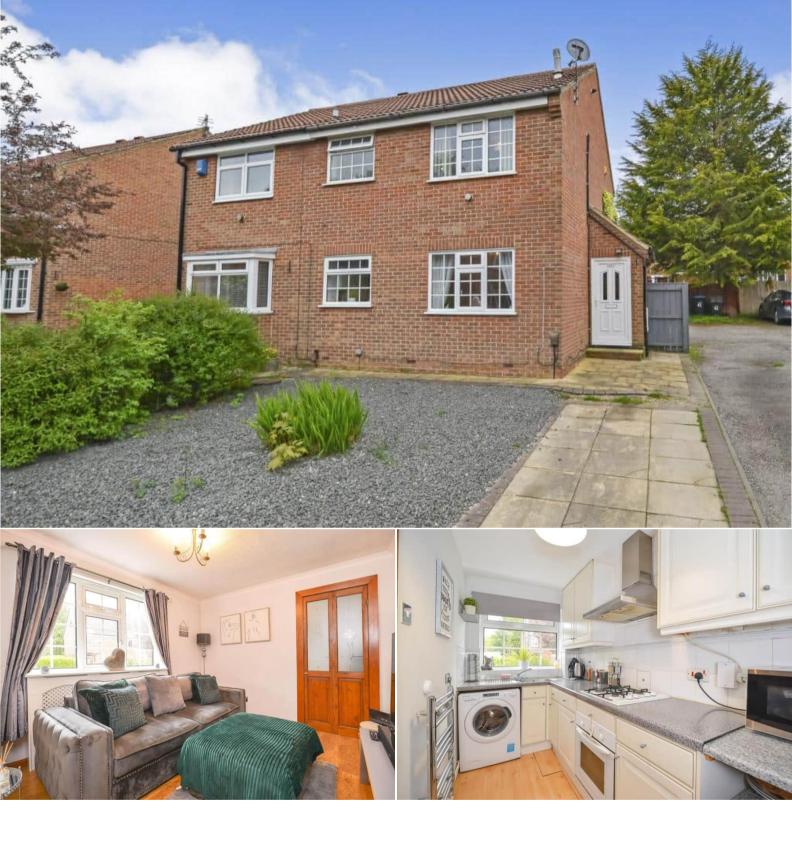

## Cedarwood Glade Middlesbrough

Bettermove are proud to present this 1 bedroom end of terrace house in Stainton available with no forward chain.

The property benefits from double glazing, gas central heating throughout and has off street parking available via the double driveway. The council tax band is A.

The property is tenanted and will be sold with tenants in situ for immediate investment - rental yields can be obtained through Bettermove.

The interior of this well presented property comprises a spacious living room and fitted kitchen on the ground floor. The first floor consists of the double bedroom and large bathroom.

Located in the popular village of Stainton, the property is close to a range of amenities, including shops, supermarkets, restaurants and pubs. Excellent transport connections can be found from the A19 and many local bus routes.