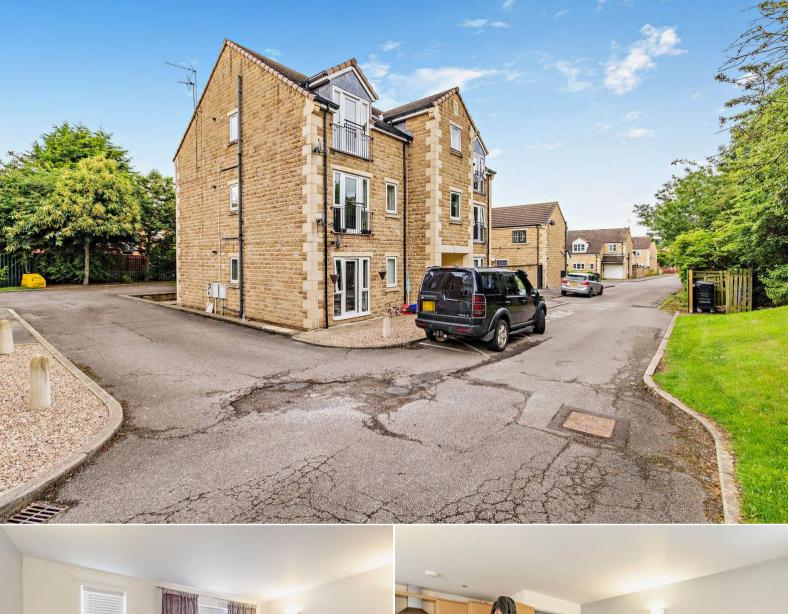

## Oaken Royd Croft Barnsley

Bettermove are proud to present this 2 bedroom ground floor flat in Elsecar, available with no forward chain.

The property benefits from double glazing, gas central heating throughout and has off street parking available via an allocated parking space. The council tax band is A.

This is a share of freehold property with 135 years remaining on the lease; the ground rent is £150 per annum and the service charge is approximately £1,000 per annum.

The interior of this well presented property comprises an spacious open plan living room with fitted kitchen, 2 bedrooms and the family bathroom. The exterior boasts a rear garden, perfect for enjoying the summer months.

Located in the popular village of Elsecar, the property is close to a range of amenities, including shops, supermarkets, restaurants and pubs. Excellent transport connections can be found from Elsecar Train Station, the M1 and many local buses.