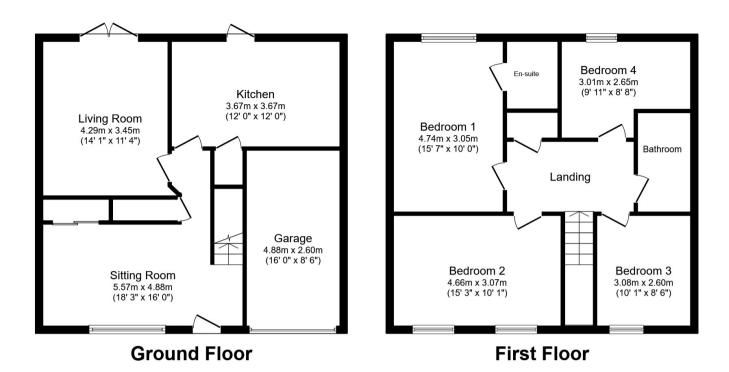

The property is tenanted and can be sold vacant on possession, rental yields can be obtained through Bettermove.

The interior of this well presented property comprises a spacious living room, dining room and fitted kitchen on the ground floor. The first floor consists of 4 bedrooms, including the master bedroom with ensuite bathroom and the family bathroom. The exterior boasts a private rear garden, perfect for enjoying the summer months.

Total floor area 130.8 m² (1,408 sq.ft.) approx

This floor plan is for illustrative purposes only. It is not drawn to scale. Any measurements, floor areas (including any total floor area), openings and orientation are approximate. No details are guaranteed, they cannot be relied upon for any purpose and they do not form part of any agreement. No liability is taken for any error, omission or misstatement. A party must rely upon its own inspection(s). Powered by www.focalagent.com