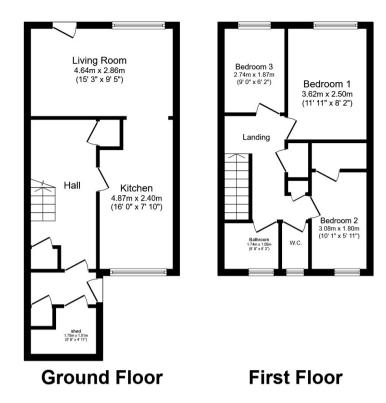

Total floor area 78.6 sq.m. (846 sq.ft.) approx

This floor plan is for illustrative purposes only. It is not drawn to scale. Any measurements, floor areas (including any total floor area), openings and orientation are approximate. No details are guaranteed, they cannot be relied upon for any purpose and they do not form part of any agreement. No liability is taken for any error, omission or misstatement. A party must rely upon its own inspection(s). Powered by www.focalagent.com