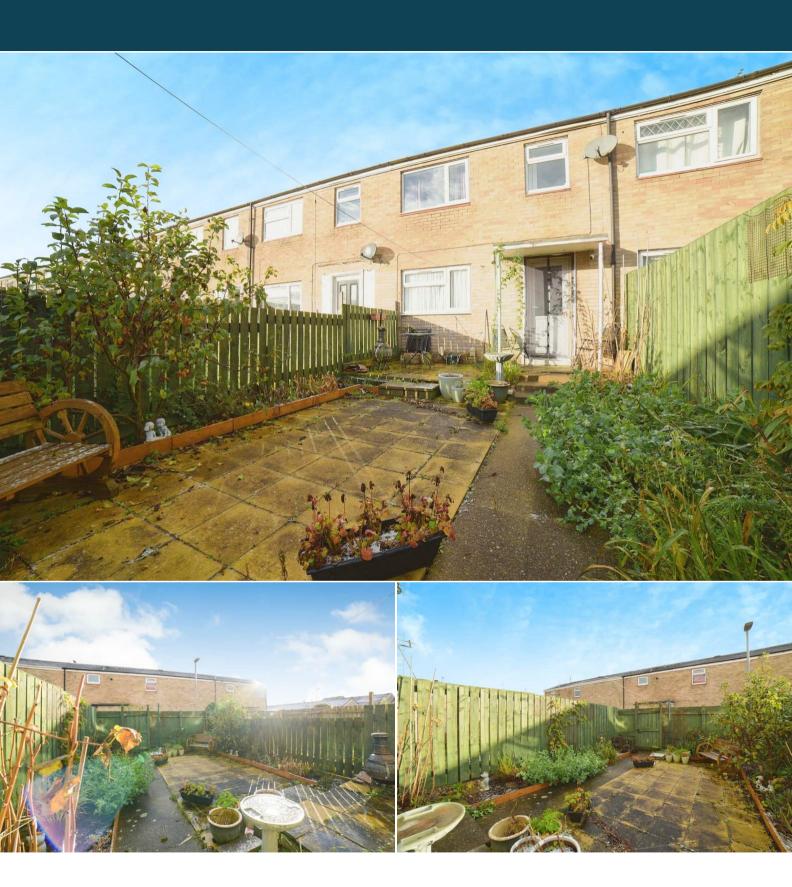

The council tax band is A.

The interior of this beautifully presented property comprises a spacious living room and fitted kitchen on the ground floor. The first floor consists of 3 bedrooms and the family bathroom. The exterior boasts a private rear garden, perfect for enjoying the summer months.