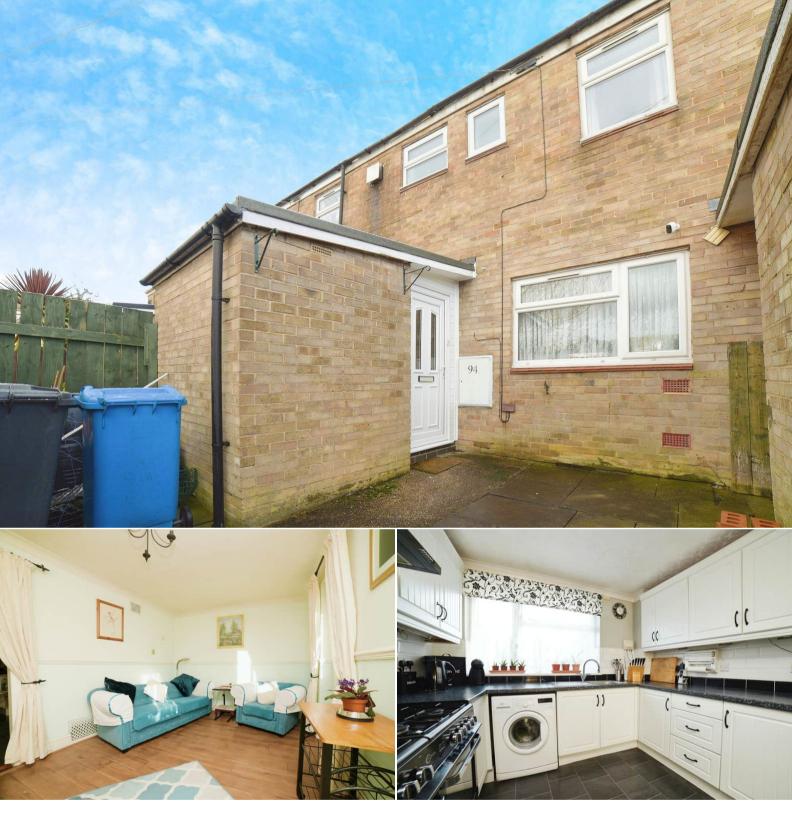

## Frampton Close Hull

Bettermove are proud to present this 3 bedroom terraced house in Hull, available with no forward chain.

The property benefits from double glazing, gas central heating throughout and has off street parking available.

The council tax band is A.

The interior of this beautifully presented property comprises a spacious living room and fitted kitchen on the ground floor. The first floor consists of 3 bedrooms and the family bathroom. The exterior boasts a private rear garden, perfect for enjoying the summer months.

Located in the popular city of Hull, the property is close to a range of amenities, including shops, supermarkets, restaurants and pubs. Excellent transport connections can be found from the A1033 and many local bus routes.