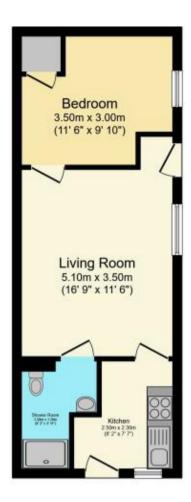

Total floor area 35.2 sq.m. (379 sq.ft.) approx

This floor plan is for illustrative purposes only. It is not drawn to scale. Any measurements, floor areas (including any total floor area), openings and orientation are approximate. No details are guaranteed, they cannot be relied upon for any purpose and they do not form part of any agreement. No liability is taken for any error, omission or misstatement. A party must rely upon its own inspection(s). Plan produced for Purplebricks. Powered by www.focalagent.com