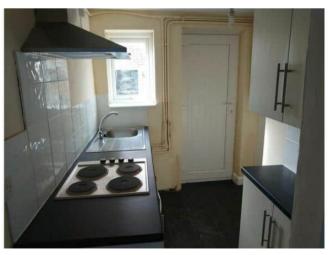

This is a leasehold property with 871 years remaining on the lease; there is no ground rent and there is no service charge.

The interior of this property located on the ground floor comprises a spacious living room, fitted kitchen, bathroom and double bedroom. The exterior boasts a private rear yard, perfect for enjoying the summer months.