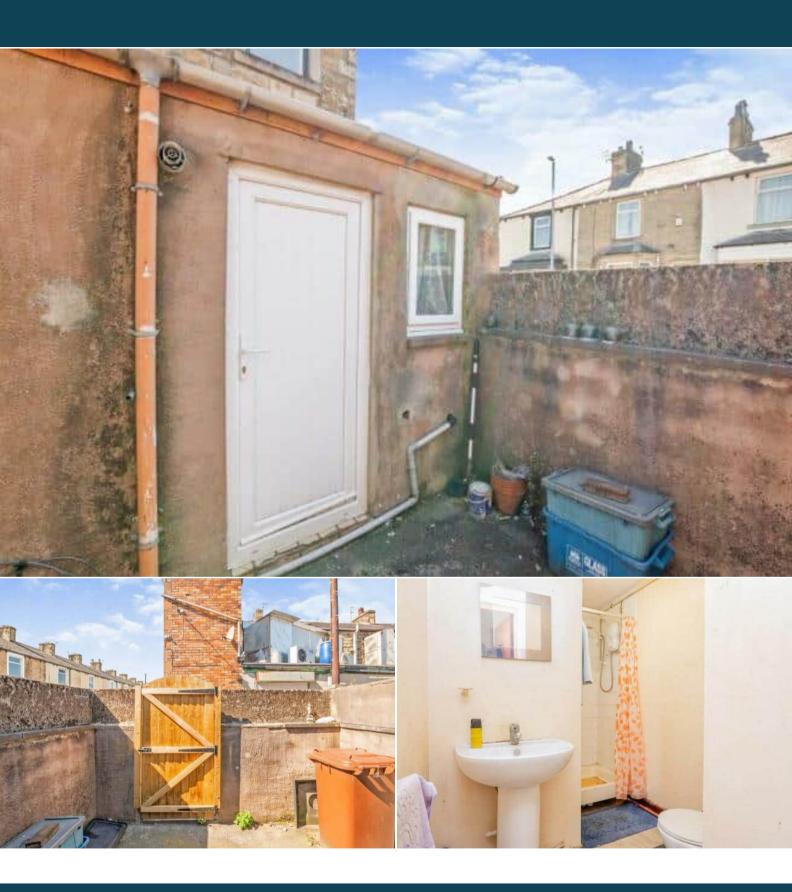

This is a leasehold property with 871 years remaining on the lease; there is no ground rent and there is no service charge.

The interior of this property located on the ground floor comprises a spacious living room, fitted kitchen, bathroom and double bedroom. The exterior boasts a private rear yard, perfect for enjoying the summer months.