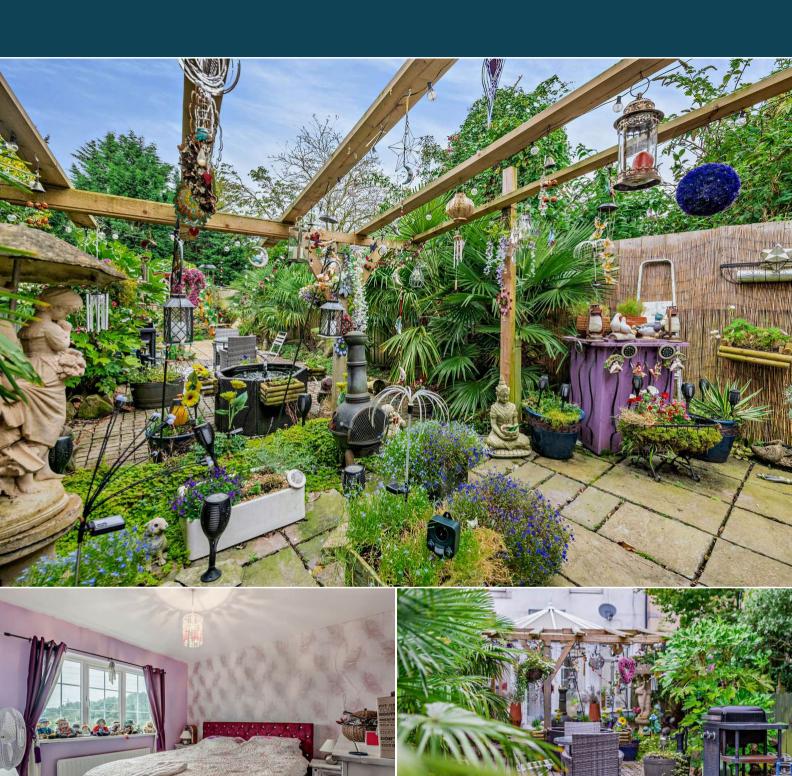

The council tax band is A.

The interior of this beautifully presented property comprises a spacious living room, dining room, conservatory, w/c and fitted kitchen on the ground floor. The first floor consists of 3 bedrooms and the family bathroom. The exterior boasts a private rear garden, perfect for enjoying the summer months.