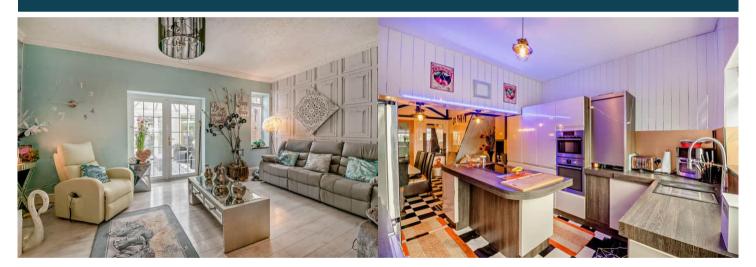

The council tax band is A.

The interior of this beautifully presented property comprises a spacious living room, dining room, conservatory, w/c and fitted kitchen on the ground floor. The first floor consists of 3 bedrooms and the family bathroom. The exterior boasts a private rear garden, perfect for enjoying the summer months.