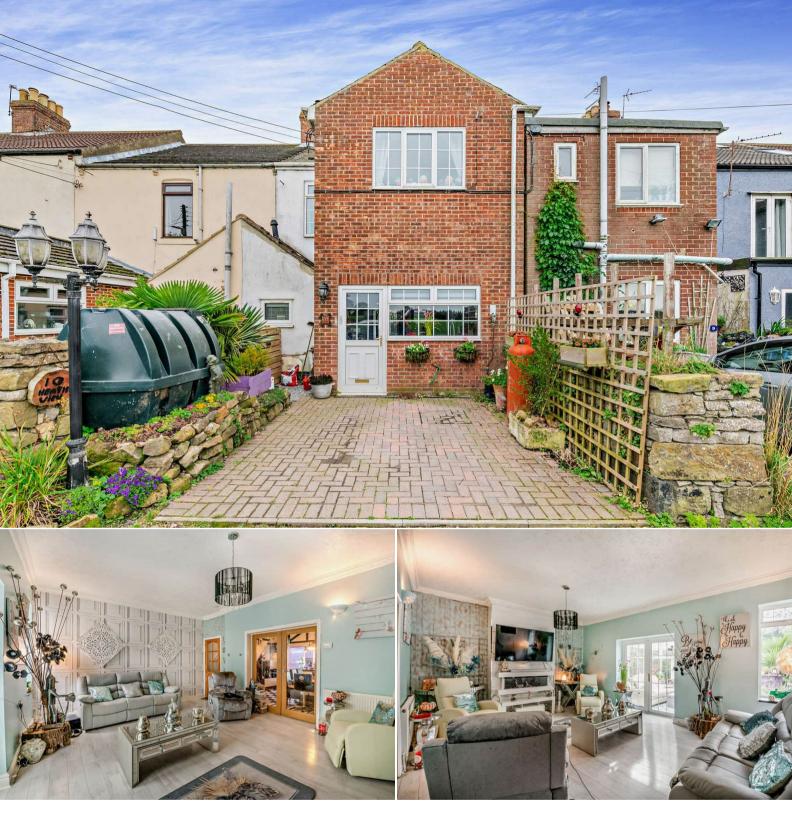

## Heath View Wingate

Bettermove are proud to present this 3 bedroom terraced house in Wingate available with no forward chain.

The property benefits from double glazing, kerozene heating throughout and has off street parking available via the driveway to the front of the property.

The council tax band is A.

The interior of this beautifully presented property comprises a spacious living room, dining room, conservatory, w/c and fitted kitchen on the ground floor. The first floor consists of 3 bedrooms and the family bathroom. The exterior boasts a private rear garden, perfect for enjoying the summer months.

Located in the popular town of Wingate, the property is close to a range of amenities, including shops, supermarkets, restaurants and pubs. Excellent transport connections can be found from the A19, A181 and local bus routes.