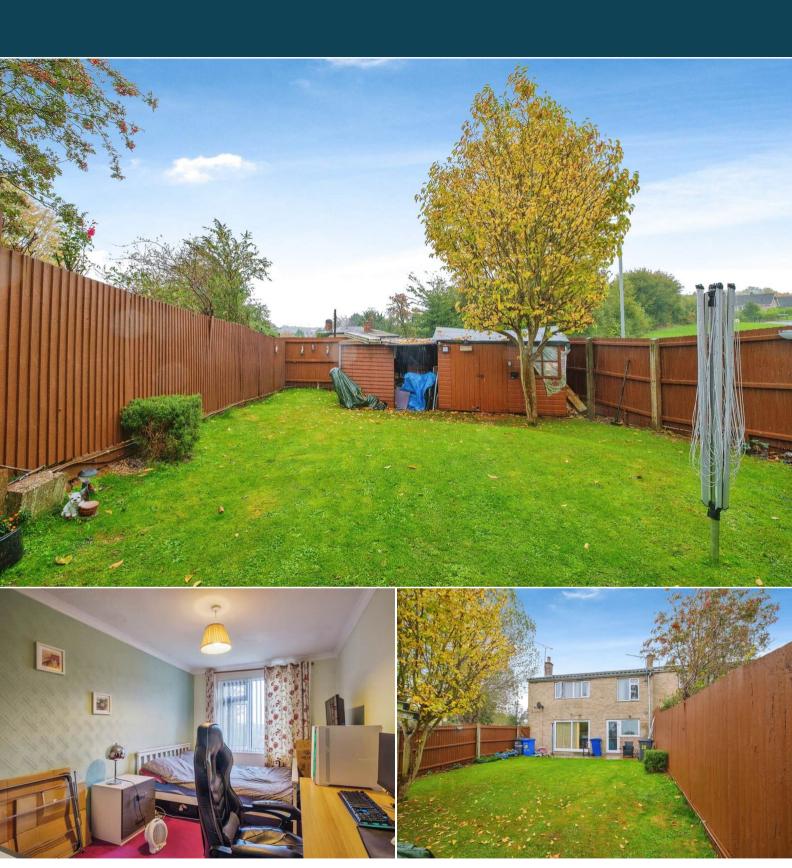

The interior of this beautifully presented property comprises a spacious living room, shower room and fitted kitchen on the ground floor. The first floor consists of 3 bedrooms and the family bathroom. The exterior boasts a private rear garden, perfect for enjoying the summer months.