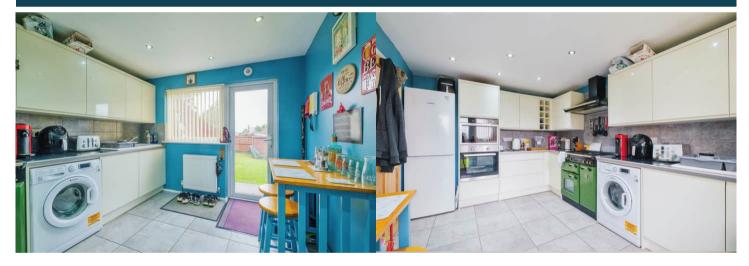

The interior of this beautifully presented property comprises a spacious living room, shower room and fitted kitchen on the ground floor. The first floor consists of 3 bedrooms and the family bathroom. The exterior boasts a private rear garden, perfect for enjoying the summer months.