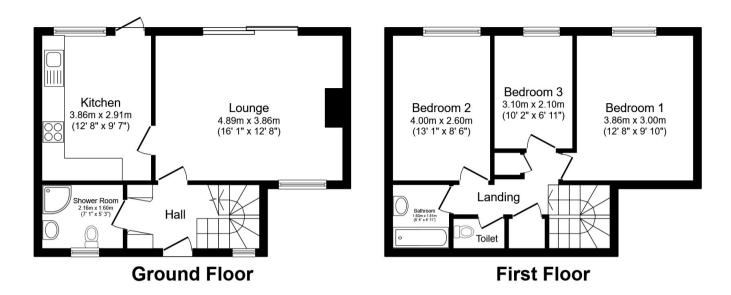

The interior of this beautifully presented property comprises a spacious living room, shower room and fitted kitchen on the ground floor. The first floor consists of 3 bedrooms and the family bathroom. The exterior boasts a private rear garden, perfect for enjoying the summer months.

Total floor area 82.5 m² (888 sq.ft.) approx

This floor plan is for illustrative purposes only. It is not drawn to scale. Any measurements, floor areas (including any total floor area), openings and orientation are approximate. No details are guaranteed, they cannot be relied upon for any purpose and they do not form part of any agreement. No liability is taken for any error, omission or misstatement. A party must rely upon its own inspection(s). Powered by www.focalagent.com