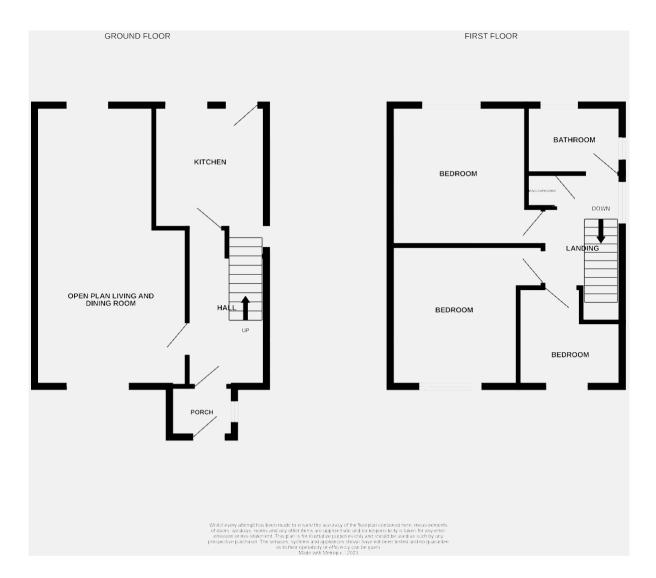

The interior of this well presented property comprises a spacious and open plan living/ dining room and fitted kitchen on the ground floor. The first floor consists of 3 bedrooms and the family bathroom. The exterior boasts a rear and front garden, perfect for enjoying the summer months.