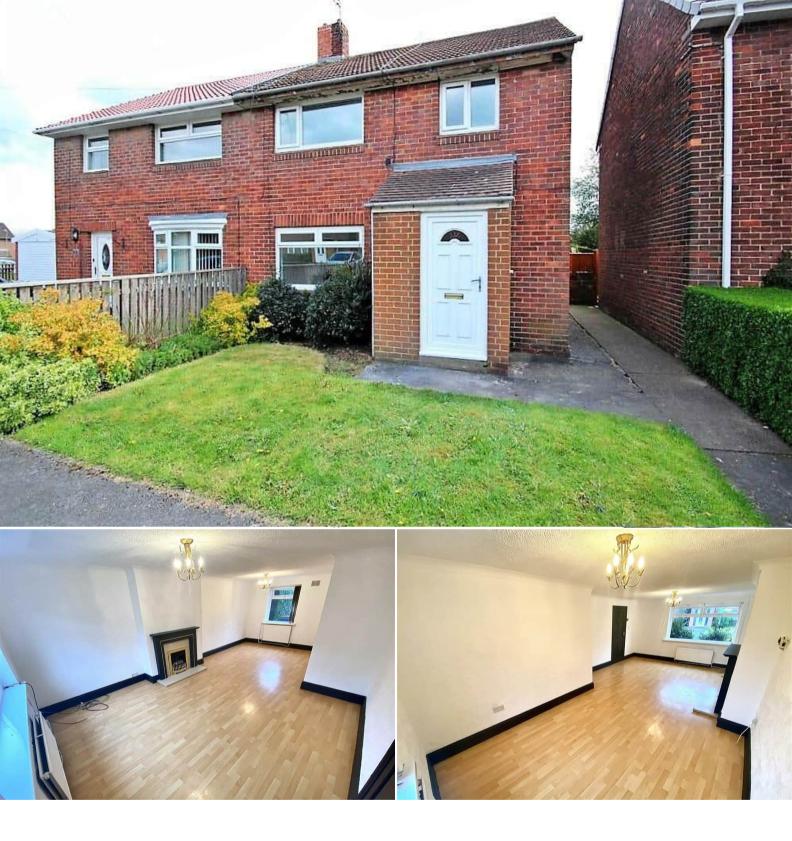

## Caterhouse Road Durham

Bettermove are proud to present this 3 bedroom semi-detached house in Durham available with no forward chain.

The property benefits from double glazing, gas central heating throughout and has ample on street parking available nearby. The council tax band is A.

The interior of this well presented property comprises a spacious and open plan living/ dining room and fitted kitchen on the ground floor. The first floor consists of 3 bedrooms and the family bathroom. The exterior boasts a rear and front garden, perfect for enjoying the summer months.

Located in the popular city of Durham, the property is close to a range of amenities, including shops, supermarkets, restaurants and pubs. Excellent transport connections can be found from Durham Train Station, the A1(M) and many local bus routes.