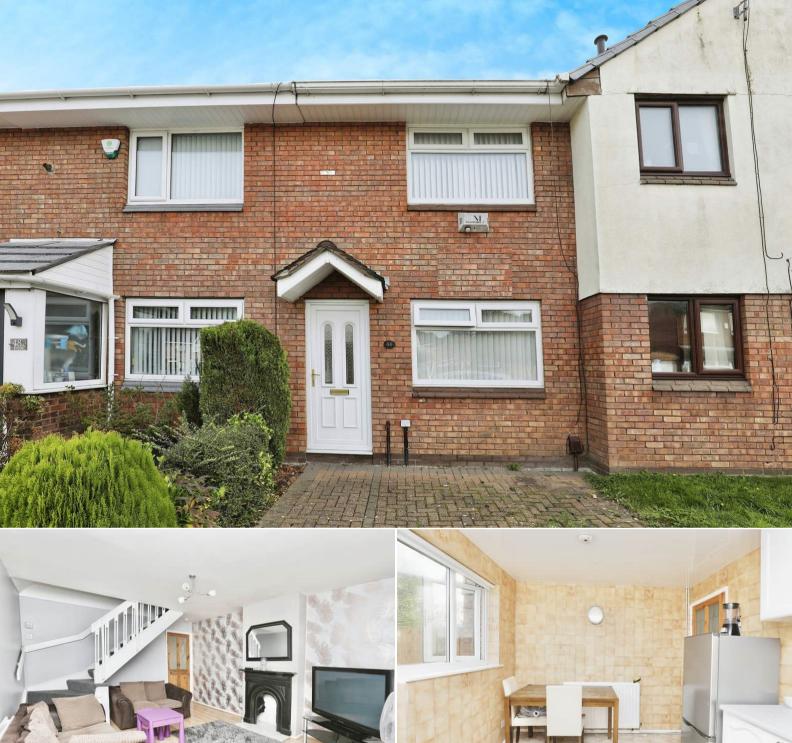

## Pinewood Avenue Liverpool

Bettermove are proud to present this 2 bedroom terraced house in Liverpool available with no forward chain.

The property is currently tenanted and rental yields can be obtained through Bettermove. Vacant on possession also available.

The interior of this beautifully presented property comprises a spacious living room and fitted kitchen on the ground floor. The first floor consists of 2 bedrooms and the family bathroom. The exterior boasts a private rear garden, perfect for enjoying the summer months