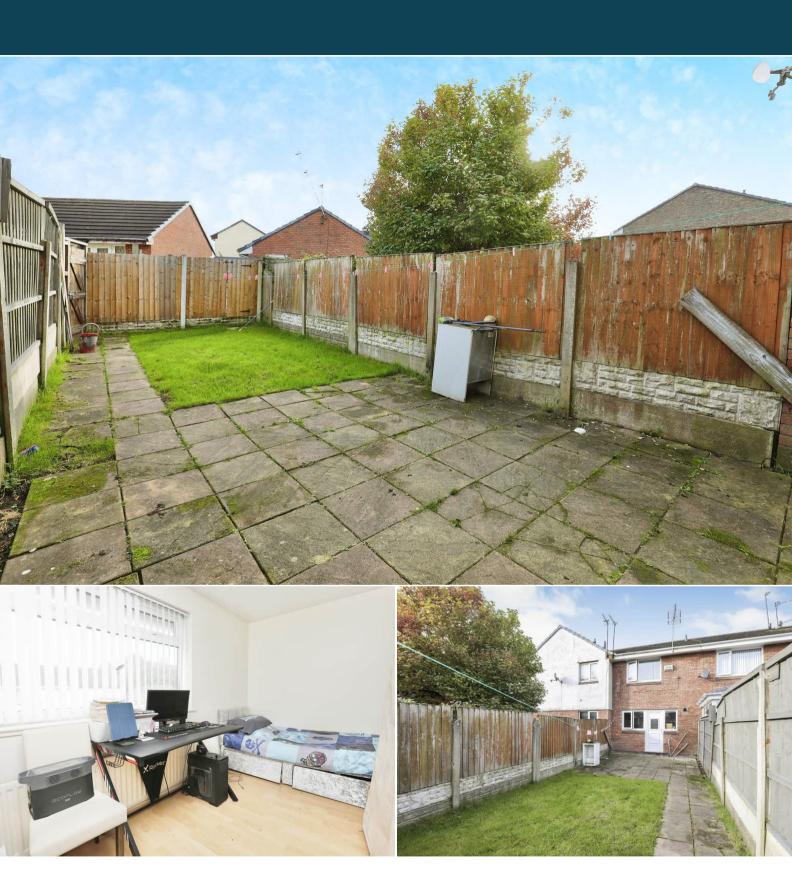

The interior of this beautifully presented property comprises a spacious living room and fitted kitchen on the ground floor. The first floor consists of 2 bedrooms and the family bathroom. The exterior boasts a private rear garden, perfect for enjoying the summer months