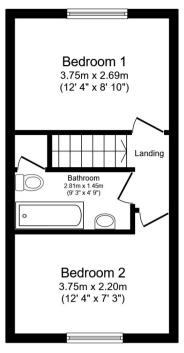

The interior of this beautifully presented property comprises a spacious living room and fitted kitchen on the ground floor. The first floor consists of 2 bedrooms and the family bathroom. The exterior boasts a private rear garden, perfect for enjoying the summer months

Paying this fee ensures that the seller takes their property off the market and reserves it exclusively for you, therefore eliminating the

**Ground Floor** 

**First Floor** 

Total floor area 57.3 sq.m. (617 sq.ft.) approx

This floor plan is for illustrative purposes only. It is not drawn to scale. Any measurements, floor areas (including any total floor area), openings and orientation are approximate. No details are guaranteed, they cannot be relied upon for any purpose and they do not form part of any agreement. No liability is taken for any error, omission or misstatement. A party must rely upon its own inspection(s). Powered by www.focalagent.com