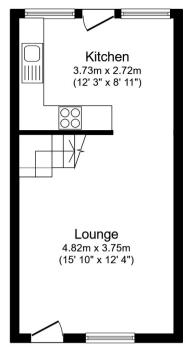

Paying this fee ensures that the seller takes their property off the market and reserves it exclusively for you, therefore eliminating the

**Ground Floor** 

**First Floor** 

Total floor area 57.3 sq.m. (617 sq.ft.) approx

This floor plan is for illustrative purposes only. It is not drawn to scale. Any measurements, floor areas (including any total floor area), openings and orientation are approximate. No details are guaranteed, they cannot be relied upon for any purpose and they do not form part of any agreement. No liability is taken for any error, omission or misstatement. A party must rely upon its own inspection(s). Powered by www.focalagent.com